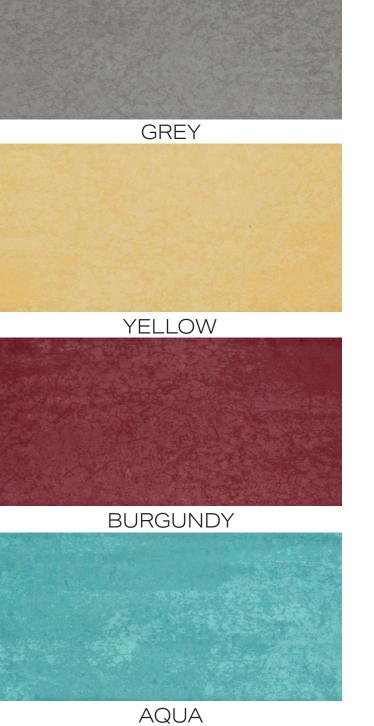

## INTRIGUE

INTRIGUE IS DEFINED BY ITS STRONG SHADES AND EXPLOSION OF COLOR. SYNERGIZE THE DESIGN THROUGH CREATIVE PATTERNS IN A CLASSIC SUBWAY, RECTILINEAR SIZE.

## INTRIGUE

CERAMIC TILE

SIZES

4"x12"

TRIM

FINISH

GLOSSY

THICKNESS
7MM