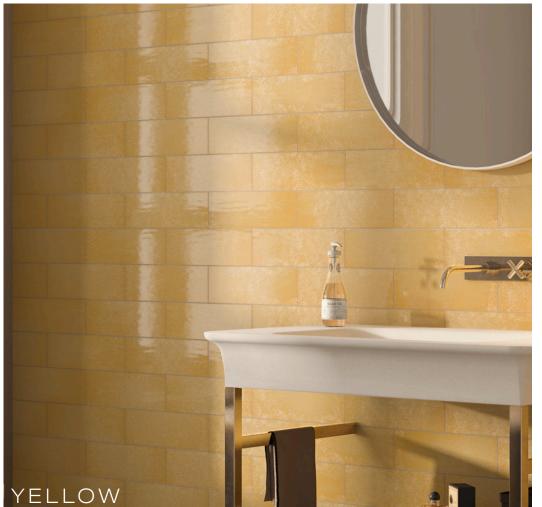

## INTRIGUE

INTRIGUE IS DEFINED BY ITS STRONG SHADES AND EXPLOSION OF COLOR. SYNERGIZE THE DESIGN THROUGH CREATIVE PATTERNS IN A CLASSIC SUBWAY, RECTILINEAR SIZE.

## INTRIGUE

CERAMIC TILE

SIZES

4"x12"

TRIM

FINISH

GLOSSY

THICKNESS
7MM