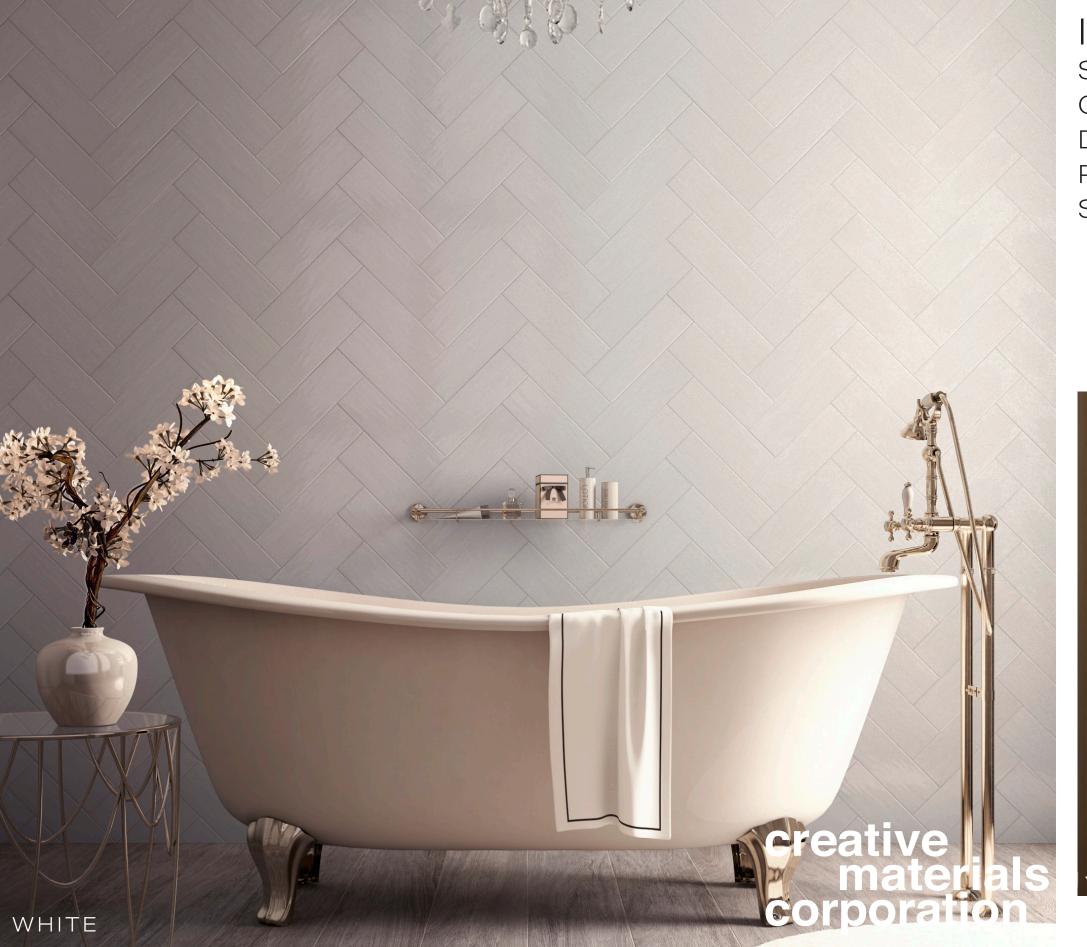

## INTRIGUE

INTRIGUE IS DEFINED BY ITS STRONG SHADES AND EXPLOSION OF COLOR. SYNERGIZE THE DESIGN THROUGH CREATIVE PATTERNS IN A CLASSIC SUBWAY, RECTILINEAR SIZE.

## INTRIGUE

CERAMIC TILE

SIZES

4"x12"

TRIM

FINISH

GLOSSY

THICKNESS
7MM