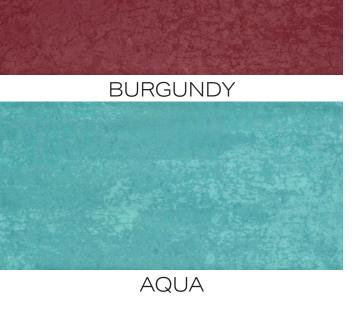

## INTRIGUE

INTRIGUE IS DEFINED BY ITS STRONG SHADES AND EXPLOSION OF COLOR. SYNERGIZE THE DESIGN THROUGH CREATIVE PATTERNS IN A CLASSIC SUBWAY, RECTILINEAR SIZE.

## INTRIGUE

CERAMIC TILE

SIZES

4"x12"

TRIM

FINISH

GLOSSY

THICKNESS
7MM