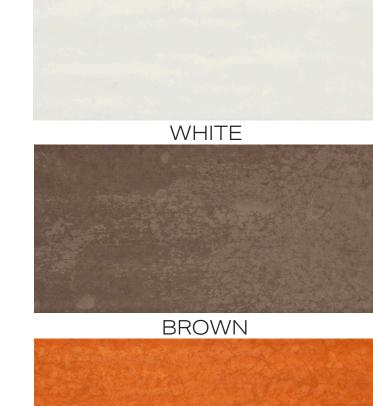

## INTRIGUE

INTRIGUE IS DEFINED BY ITS STRONG SHADES AND EXPLOSION OF COLOR. SYNERGIZE THE DESIGN THROUGH CREATIVE PATTERNS IN A CLASSIC SUBWAY, RECTILINEAR SIZE.

## INTRIGUE

CERAMIC TILE

SIZES

4"x12"

TRIM

FINISH

GLOSSY

THICKNESS
7MM