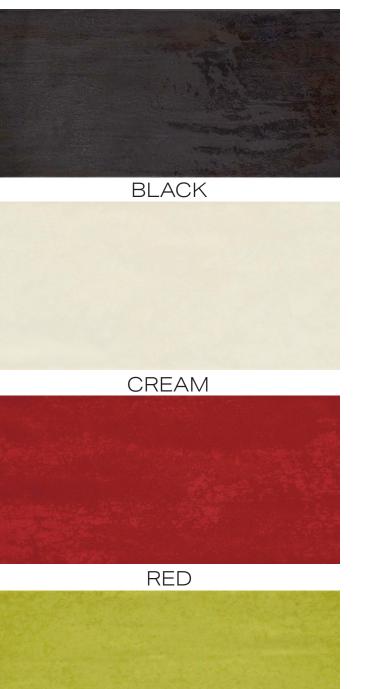

## INTRIGUE

INTRIGUE IS DEFINED BY ITS STRONG SHADES AND EXPLOSION OF COLOR. SYNERGIZE THE DESIGN THROUGH CREATIVE PATTERNS IN A CLASSIC SUBWAY, RECTILINEAR SIZE.

## INTRIGUE

CERAMIC TILE

SIZES

4"x12"

TRIM

FINISH

GLOSSY

THICKNESS
7MM