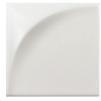

## **ARC & ANGLES**

# creative materials corporation



#### DESCRIPTION

Arc + Angles is a three-dimensional collection of arcing and angular forms in different colorways and finishes. Use the assorted designs or varying finishes to create modular or random patterns. Designers choice!

#### COLORS





White Arc

Black Angle White Angle



Grey Angle



**Blue Angle** 

### AVAILABLE SIZES

6"x6"

**THICKNESS** 

**FINISH** 

9mm

Glossy (Black Angle, White Angle only) Matte

#### **TECHNICAL DATA\***

| Specification | Test        | Test          |
|---------------|-------------|---------------|
| Reference     | Method      | Result        |
| DCOF Glossy   | ANSI A137.1 | <u>≤</u> 0.42 |

\*All technical data was supplied by the manufacturer and is being provided by CMC for informational purposes only. Exact test results should be requested from your CMC contact.