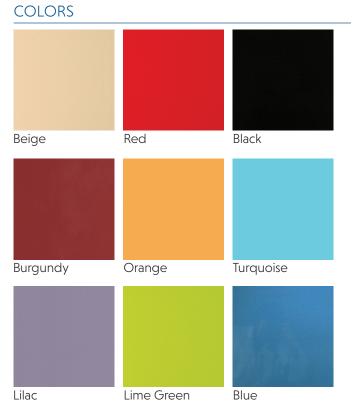

### COLORS

| White Mix**  | Red Mix        | Black Mix     |
|--------------|----------------|---------------|
|              |                |               |
| Burgundy Mix | Orange Mix     | Turquoise Mix |
| Lilac Mix    | Lime Green Mix | Blue Mix      |
|              |                |               |

\*All technical data was supplied by the manufacturer and is being provided by CMC for informational purposes only. Exact test results should be requested from your CMC contact.

\*\*White Mix has a V1 Shade Variation