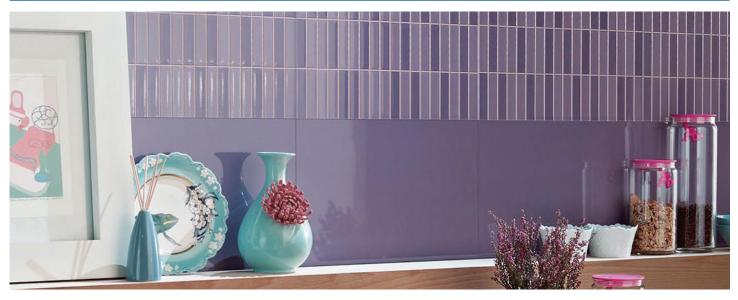

### SERIES DESCRIPTION

This multicolored ceramic collection gives you a fun way to work with patterns and patchwork. The pieces can be combined several different ways to create plenty of visual effects.

## AVAILABLE SIZES

| 12"x18" |   |
|---------|---|
| TT XTO  |   |
|         |   |
|         |   |
|         |   |
|         |   |
|         |   |
|         |   |
|         |   |
|         |   |
|         |   |
|         | - |
|         |   |
|         |   |