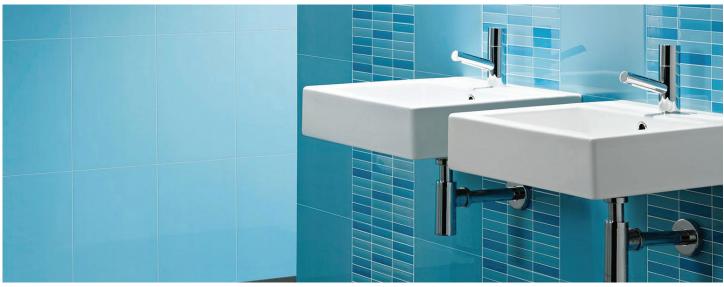

### SERIES DESCRIPTION

This multicolored ceramic collection gives you a fun way to work with patterns and patchwork. The pieces can be combined several different ways to create plenty of visual effects.

### AVAILABLE SIZES

| 12"x18" |  |
|---------|--|
|         |  |
|         |  |