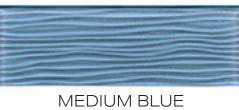

# FACETS

FACETS IS A GLASS COLLECTION OFFERING THE CLASSIC SUBWAY COMPLEMENTED WITH A WAVE PATTERN FOR ADDED MOVEMENT AND TEXTURE. FROM SAND TO SEA, THE COLOR PALETTE HAS THE RANGE COVERED.

## WAVE | 4"×12"×6MM | GLOSSY

#### TECHNICAL DATA

- PRODUCT IS INTENDED FOR WALL USE ONLY.
- RECOMMENDED GROUT JOINTS: 1/16" (2 MM) REFER TO TCNA HANDBOOK.
- DUE TO THE VARIANCE IN INSTALLATION METHODS, GROUT COLORS, LIGHTING, IMAGE VARIANCES AND COMPUTER MONITOR SETTINGS; THE IMAGES ABOVE MAY NOT ACCURATELY REPRESENT THE TRUE COLOR OF THE PRODUCTS AFTER INSTALLATION.