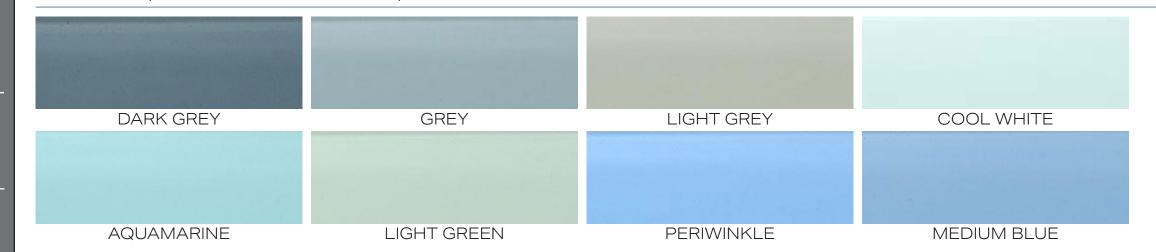

# FACETS

FACETS IS A GLASS COLLECTION OFFERING THE CLASSIC SUBWAY COMPLEMENTED WITH A WAVE PATTERN FOR ADDED MOVEMENT AND TEXTURE. FROM SAND TO SEA, THE COLOR PALETTE HAS THE RANGE COVERED.