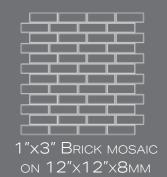

#### 3"x6"x8mm | GLOSSY • 4"x12"x8mm | GLOSSY • 1"x3" BRICK MOSAIC ON 12"x12"x8mm SHEET