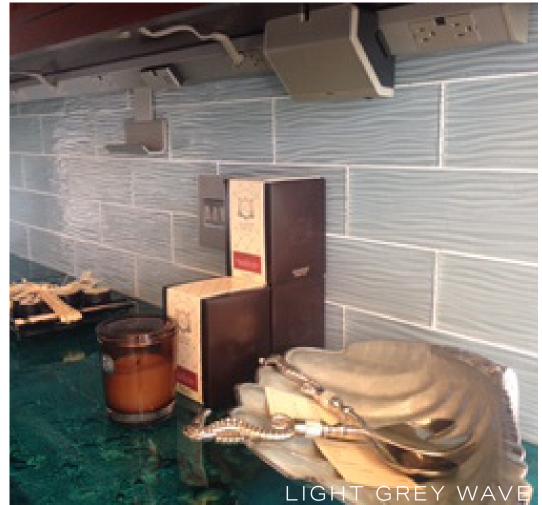

# FACETS

FACETS IS A GLASS COLLECTION OFFERING THE CLASSIC SUBWAY COMPLEMENTED WITH A WAVE PATTERN FOR ADDED MOVEMENT AND TEXTURE. FROM SAND TO SEA, THE COLOR PALETTE HAS THE RANGE COVERED.

## WAVE | 4"×12"×6MM | GLOSSY