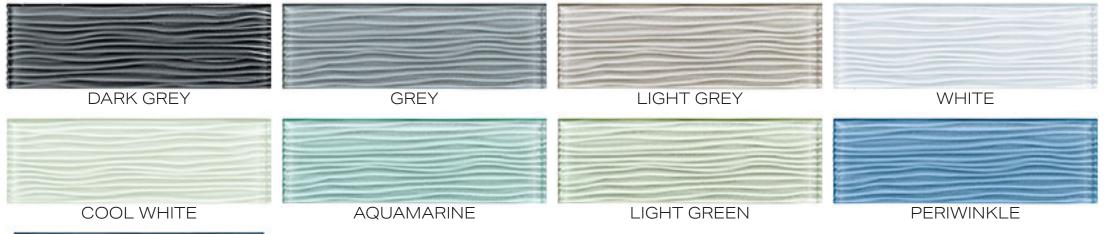

# FACETS

FACETS IS A GLASS COLLECTION OFFERING THE CLASSIC SUBWAY COMPLEMENTED WITH A WAVE PATTERN FOR ADDED MOVEMENT AND TEXTURE. FROM SAND TO SEA, THE COLOR PALETTE HAS THE RANGE COVERED.

## WAVE | 4"×12"×6MM | GLOSSY

#### TECHNICAL DATA

- PRODUCT IS INTENDED FOR WALL USE ONLY.
- RECOMMENDED GROUT JOINTS: 1/16" (2 MM) REFER TO TCNA HANDBOOK.
- DUE TO THE VARIANCE IN INSTALLATION METHODS, GROUT COLORS, LIGHTING, IMAGE VARIANCES AND COMPUTER MONITOR SETTINGS; THE IMAGES ABOVE MAY NOT ACCURATELY REPRESENT THE TRUE COLOR OF THE PRODUCTS AFTER INSTALLATION.