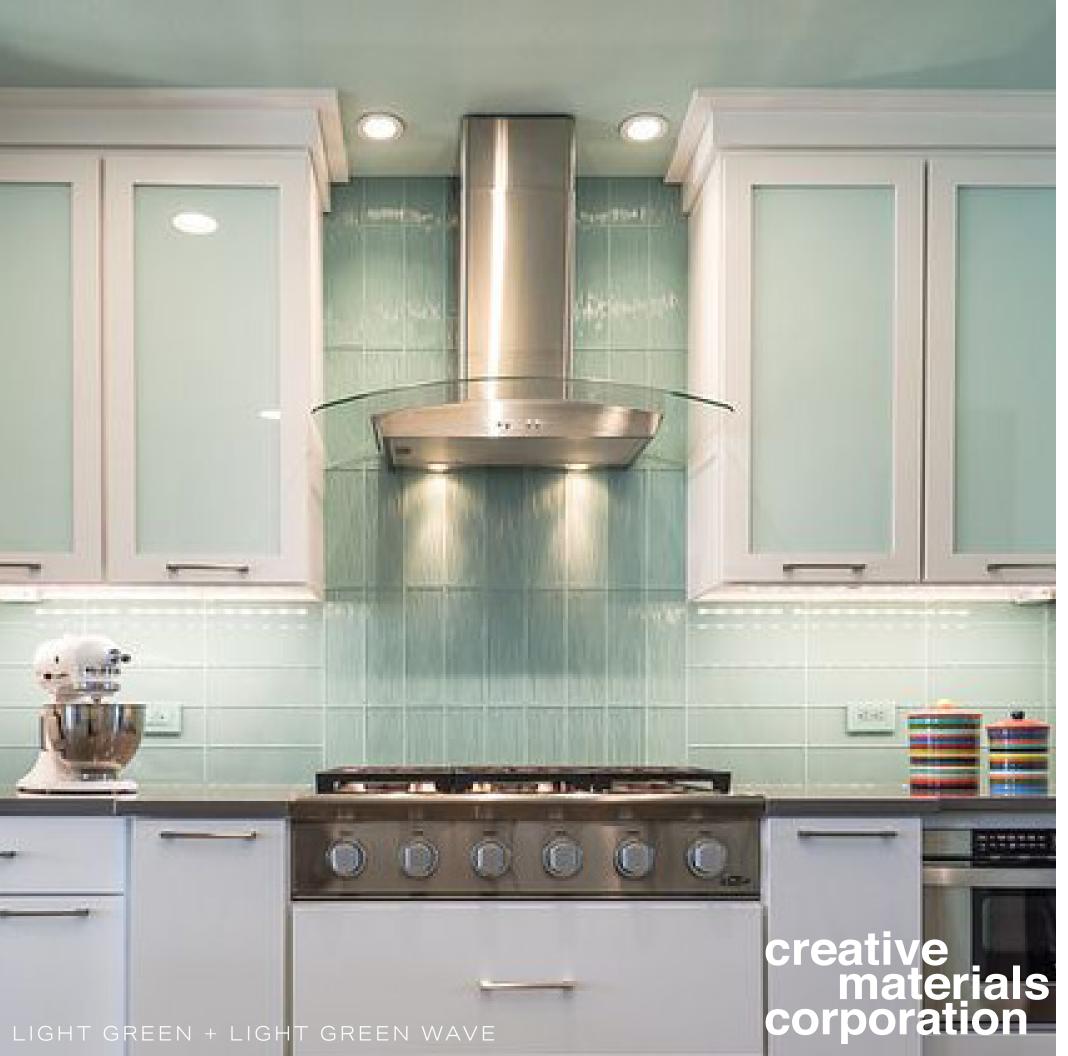

# FACETS

FACETS IS A GLASS COLLECTION OFFERING THE CLASSIC SUBWAY COMPLEMENTED WITH A WAVE PATTERN FOR ADDED MOVEMENT AND TEXTURE. FROM SAND TO SEA, THE COLOR PALETTE HAS THE RANGE COVERED.

# FACETS

GLASS TILE

## SIZES

3"x6"

SHEET

#### FINISH

GLOSSY, MATTE

## THICKNESS

6MM - 8MM