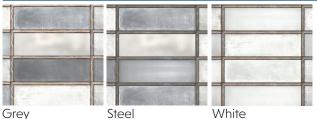

# **CUT SHEET** INDUSTRIAL GLASS

# creative materials corporation



#### DESCRIPTION

This collection offers the visual of a deconstructed window of an industrial factory. It picks up on the nuances of an aged factory window with cracks and other textural changes that occur to the material over time.

## COLORS







Green

### AVAILABLE SIZES



#### **TECHNICAL DATA\***

| Specification<br>Reference | Test<br>Method | Test<br>Result |
|----------------------------|----------------|----------------|
| DCOF                       |                | ≤ 0.42         |
| Water Absorption           | ISO 10545-3    | 16%            |
| Breaking Strength          | ISO 10545-4    | ≥1700 N        |

\*All technical data was supplied by the manufacturer and is being provided by CMC for informational purposes only. Exact test results should be requested from your CMC contact.