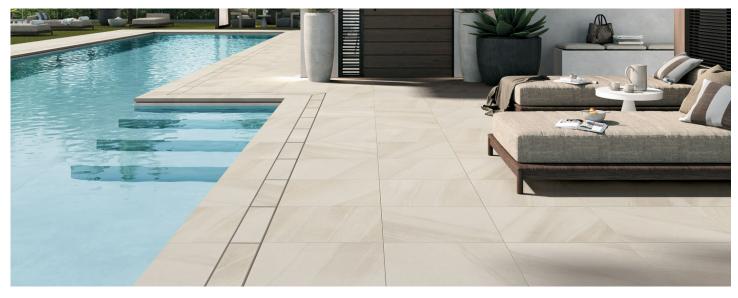

## COLORS

| Taupe Sandstone | Porphyry            | Grey Sandstone |  |
|-----------------|---------------------|----------------|--|
|                 |                     |                |  |
| Crema Luna      | Dark Grey Limestone |                |  |
| THICKNESS       | FINISH              | FINISH         |  |
| 2cm             | Structure           | Structured     |  |