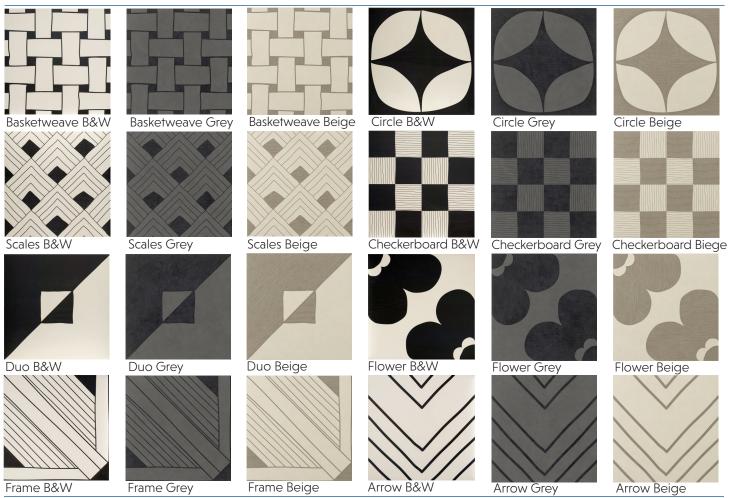

### **COLORS**

### **DESCRIPTION**

Arrangement is a unique collection with a fun, hand drawn effect. Mix and match the patterns or choose your favorite for a uniform look. Arrangement, available in 6"x6" and 24"x24", allows you to play with scale in your design.