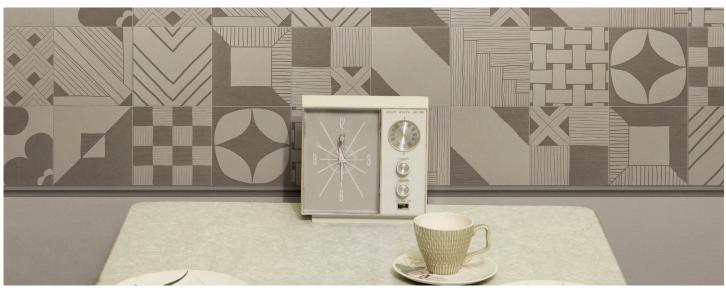

### **CUT SHEET**

### **DESCRIPTION**

Arrangement is a unique collection with a fun, hand drawn effect. Mix and match the patterns or choose your favorite for a uniform look. Arrangement, available in 6"x6" and 24"x24", allows you to play with scale in your design.