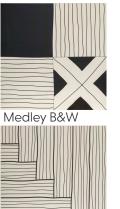

## ARRANGEMENT

## creative materials corporation



### **DESCRIPTION**

Arrangement is a unique collection with a fun, hand drawn effect. Mix and match the patterns or choose your favorite for a uniform look. Arrangement, available in 6"x6" and 24"x24", allows you to play with scale in your design.

### **COLORS**



### **CUT SHEET**

## ARRANGEMENT

# creative materials corporation



### **COLORS CONTINUED**



Edge B&W



Triangles B&W



Edge Grey



Trianagles Grey



Edge Beige



Triangles Beige



Herringbone B&W



Herringbone Grey

Herringbone Beige

Medley Beige

### **TECHNICAL DATA\***

| Specification       | Test         | Test                 |
|---------------------|--------------|----------------------|
| Reference           | Method       | Result               |
| DCOF                | DCOF AcuTest | ≥ 0.42               |
| Water Absorption    | ASTM C373    | ≤ 0.3%               |
| Breaking Strength   | ISO 10545-4  | 35 N/mm <sup>2</sup> |
| Abrasion Resistance | ASTM C1027   | Class IV             |

\*All technical data was supplied by the manufacturer and is being provided by CMC for informational purposes only. Exact test results should be requested from your CMC contact.



### **AVAILABLE SIZE**



### **THICKNESS**

10mm

Matte

**FINISHES**