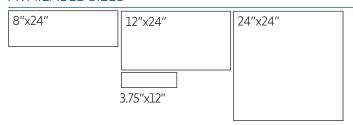

# BOBBIN

## creative materials corporation



## **DESCRIPTION**

Bobbin is an artistic fabric look inspired by the heavy woven fabric of burlap with an added softness. The intertwining fabric look has subtle pattern shifts that create a handcrafted and unique feel to each piece. With a soft neutral palette of linen, muslin, burlap, wool, and tweed, Bobbin is a great way to bring some coziness and texture to any design.

## **COLORS**



## **TRIM**



## **AVAILABLE SIZES**



## **DECOR**







Cube Dark Mosaic



Cube Light Mosaic

## **TECHNICAL DATA\***

| Specification<br>Reference | Test<br>Method | Test<br>Result |
|----------------------------|----------------|----------------|
| DCOF                       | ANSI A 137.1   | ≥ 0.42         |
| Water Absorption           | ASTM-C373      | ≤ 0.5%         |
| Breaking Strength          | ASTM-C648      | Passed         |
| Scratch Hardness           | MOHS           | 7              |

\*All technical data was supplied by the manufacturer and is being provided by CMC for informational purposes only. Exact test results should be requested from your CMC contact.