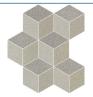

# BOBBIN

## creative materials corporation



## **DESCRIPTION**

Bobbin is an artistic fabric look inspired by the heavy woven fabric of burlap with an added softness. The intertwining fabric look has subtle pattern shifts that create a handcrafted and unique feel to each piece. With a soft neutral palette of linen, muslin, burlap, wool, and tweed, Bobbin is a great way to bring some coziness and texture to any design.

## **COLORS**



## **TRIM**



## **AVAILABLE SIZES**



## **DECOR**







Cube Dark Mosaic



Cube Light Mosaic

## **TECHNICAL DATA\***

| Specification<br>Reference | Test<br>Method | Test<br>Result |
|----------------------------|----------------|----------------|
| DCOF                       | ANSI A 137.1   | ≥ 0.42         |
| Water Absorption           | ASTM-C373      | ≤ 0.5%         |
| Breaking Strength          | ASTM-C648      | Passed         |
| Scratch Hardness           | MOHS           | 7              |

\*All technical data was supplied by the manufacturer and is being provided by CMC for informational purposes only. Exact test results should be requested from your CMC contact.