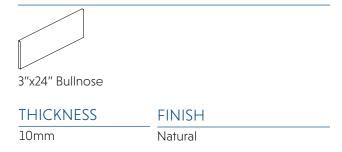

# BOBBIN

## creative materials corporation



## **DESCRIPTION**

Bobbin is an artistic fabric look inspired by the heavy woven fabric of burlap with an added softness. The intertwining fabric look has subtle pattern shifts that create a handcrafted and unique feel to each piece. With a soft neutral palette of linen, muslin, burlap, wool, and tweed, Bobbin is a great way to bring some coziness and texture to any design.

## **COLORS**



## **TRIM**



## **AVAILABLE SIZES**



## **DECOR**







Cube Dark Mosaic



Cube Light Mosaic

## **TECHNICAL DATA\***

| Specification<br>Reference | Test<br>Method | Test<br>Result |
|----------------------------|----------------|----------------|
| DCOF                       | ANSI A 137.1   | ≥ 0.42         |
| Water Absorption           | ASTM-C373      | ≤ 0.5%         |
| Breaking Strength          | ASTM-C648      | Passed         |
| Scratch Hardness           | MOHS           | 7              |

\*All technical data was supplied by the manufacturer and is being provided by CMC for informational purposes only. Exact test results should be requested from your CMC contact.