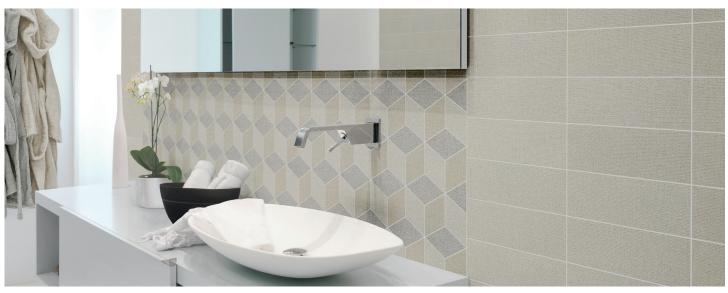

## **DESCRIPTION**

Bobbin is an artistic fabric look inspired by the heavy woven fabric of burlap with an added softness. The intertwining fabric look has subtle pattern shifts that create a handcrafted and unique feel to each piece. With a soft neutral palette of linen, muslin, burlap, wool, and tweed, Bobbin is a great way to bring some coziness and texture to any design.

## **DECOR**

Cube Dark Mosaic

Cube Light Mosaic