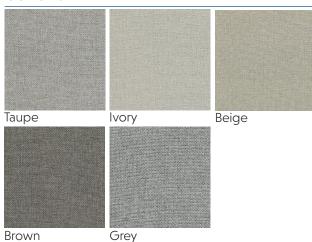

## **COLORS**

## **DESCRIPTION**

Bobbin is an artistic fabric look inspired by the heavy woven fabric of burlap with an added softness. The intertwining fabric look has subtle pattern shifts that create a handcrafted and unique feel to each piece. With a soft neutral palette of linen, muslin, burlap, wool, and tweed, Bobbin is a great way to bring some coziness and texture to any design.