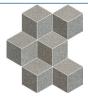

# BOBBIN

## creative materials corporation



## **DESCRIPTION**

Bobbin is an artistic fabric look inspired by the heavy woven fabric of burlap with an added softness. The intertwining fabric look has subtle pattern shifts that create a handcrafted and unique feel to each piece. With a soft neutral palette of linen, muslin, burlap, wool, and tweed, Bobbin is a great way to bring some coziness and texture to any design.

## **COLORS**



## **TRIM**



## **AVAILABLE SIZES**



## **DECOR**







Cube Dark Mosaic



Cube Light Mosaic

## **TECHNICAL DATA\***

| Specification<br>Reference | Test<br>Method | Test<br>Result |
|----------------------------|----------------|----------------|
| DCOF                       | ANSI A 137.1   | ≥ 0.42         |
| Water Absorption           | ASTM-C373      | ≤ 0.5%         |
| Breaking Strength          | ASTM-C648      | Passed         |
| Scratch Hardness           | MOHS           | 7              |

\*All technical data was supplied by the manufacturer and is being provided by CMC for informational purposes only. Exact test results should be requested from your CMC contact.