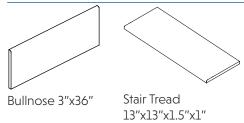

## BOSCAGE

# creative materials corporation



#### DESCRIPTION

Boscage porcelain tile brings a gorgeous, soft effect in a wood aesthetic. Available in a variety of shades to heighten your design. COLORS



Grey



#### DECOR



Mix Mosaic

**THICKNESS** 

10mm

9"x36" Angle Decor Taupe and Brown Angle

9"x36" Angle Decor White and Grey Angle

#### **FINISH** Natural Soft

**Bush-Hammered** 

#### **AVAILABLE SIZES**



#### TRIM



### **TECHNICAL DATA\***

| Specification | Test         | Test   |
|---------------|--------------|--------|
| Reference     | Method       | Result |
| DCOF          | ANSI A 137.1 | ≥ 0.42 |

\*All technical data was supplied by the manufacturer and is being provided by CMC for informational purposes only. Exact test results should be requested from your CMC contact.



Pre-Consumer

800.207.2967 | sales@creativematerialscorp.com | www.creativematerialscorp.com

#### Boscage - cut 7/19