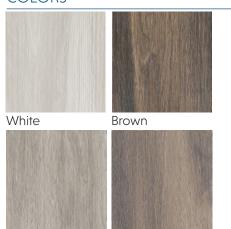

#### DESCRIPTION

Boscage porcelain tile brings a gorgeous, soft effect in a wood aesthetic. Available in a variety of shades to heighten your design. COLORS

Grey