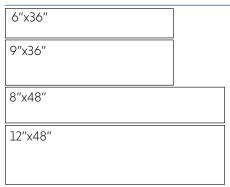

## BOSCAGE

# creative materials corporation



#### DESCRIPTION

Boscage porcelain tile brings a gorgeous, soft effect in a wood aesthetic. Available in a variety of shades to heighten your design. COLORS



Grey



#### DECOR



Mix Mosaic

**THICKNESS** 

10mm

9"x36" Angle Decor Taupe and Brown Angle

9"x36" Angle Decor White and Grey Angle

#### **FINISH** Natural Soft

**Bush-Hammered** 

#### **AVAILABLE SIZES**



#### TRIM



### **TECHNICAL DATA\***

| Specification | Test         | Test   |
|---------------|--------------|--------|
| Reference     | Method       | Result |
| DCOF          | ANSI A 137.1 | ≥ 0.42 |

\*All technical data was supplied by the manufacturer and is being provided by CMC for informational purposes only. Exact test results should be requested from your CMC contact.



Pre-Consumer

800.207.2967 | sales@creativematerialscorp.com | www.creativematerialscorp.com

#### Boscage - cut 7/19