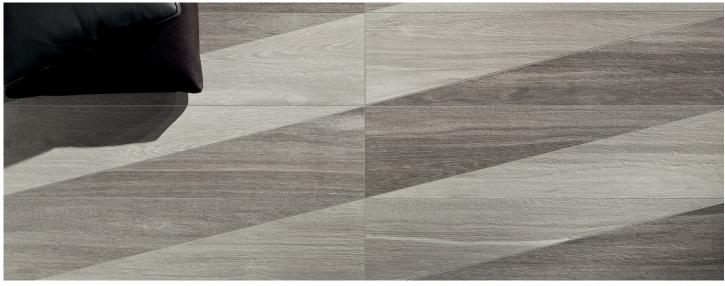

#### DESCRIPTION

Boscage porcelain tile brings a gorgeous, soft effect in a wood aesthetic. Available in a variety of shades to heighten your design. COLORS

Grey

#### DECOR

Mix Mosaic

**THICKNESS** 

10mm

9"x36" Angle Decor Taupe and Brown Angle

9"x36" Angle Decor White and Grey Angle