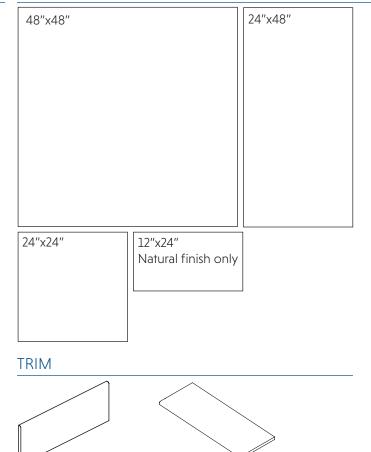

# LEVEL

### creative materials corporation



### **DESCRIPTION**

Level porcelain tile draws inspiration from sedimentary layers and the unique markings that occur in natural stone.

#### **COLORS**

White



White Diagonal L White Diagonal R

### **AVAILABLE SIZES**



Stair Tread 12.8"x48"

Bullnose

2.5"x24", 2.5"x48"

# LEVEL

## creative materials corporation



### **THICKNESS**

#### 10.5mm

### **FINISH**

Honed Natural Textured

\*DX and SX Textured finishes available in 24"X48" only.

### TECHNICAL DATA\*\*

| Specification<br>Reference | Test<br>Method | Test<br>Result         |
|----------------------------|----------------|------------------------|
| DCOF                       | ANSI A 137.1   | ≥ 0.42                 |
| Water Absorption           | ISO 10545-3    | ≤ 0.01%                |
| Breaking Strength          | ISO 10545-4    | ≥2500N                 |
| Abrasion Resistence        | ISO 10545-6    | $\leq 140 \text{mm}^3$ |

<sup>\*\*</sup>All technical data was supplied by the manufacturer and is being provided by CMC for inform