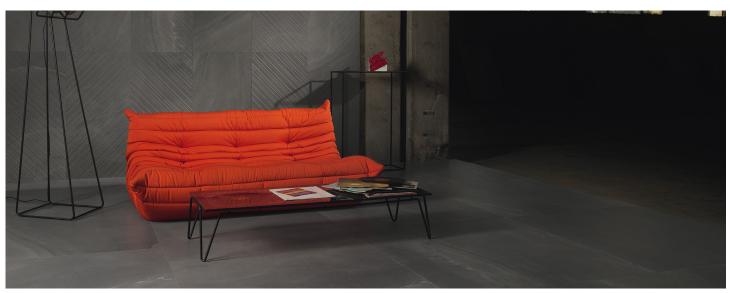

### **DESCRIPTION**

Level porcelain tile draws inspiration from sedimentary layers and the unique markings that occur in natural stone.