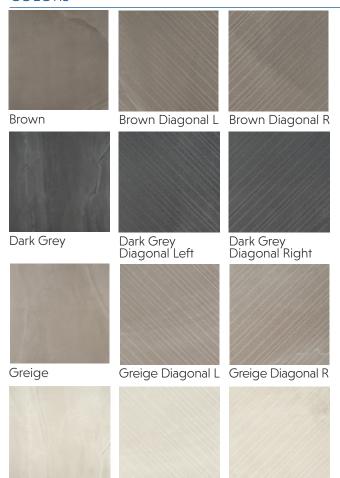

# LEVEL

### creative materials corporation



### **DESCRIPTION**

Level porcelain tile draws inspiration from sedimentary layers and the unique markings that occur in natural stone.

#### **COLORS**

White



White Diagonal L White Diagonal R

### **AVAILABLE SIZES**



Stair Tread 12.8"x48"

Bullnose

2.5"x24", 2.5"x48"

# LEVEL

## creative materials corporation



### **THICKNESS**

#### 10.5mm

### **FINISH**

Honed Natural Textured

\*DX and SX Textured finishes available in 24"X48" only.

### TECHNICAL DATA\*\*

| Specification<br>Reference | Test<br>Method | Test<br>Result         |
|----------------------------|----------------|------------------------|
| DCOF                       | ANSI A 137.1   | ≥ 0.42                 |
| Water Absorption           | ISO 10545-3    | ≤ 0.01%                |
| Breaking Strength          | ISO 10545-4    | ≥2500N                 |
| Abrasion Resistence        | ISO 10545-6    | $\leq 140 \text{mm}^3$ |

<sup>\*\*</sup>All technical data was suppli