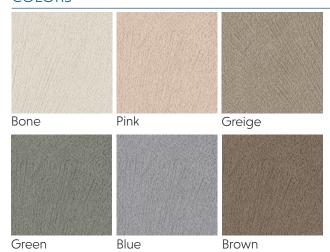

# KALEIDOSCOPE

## creative materials corporation



### **DESCRIPTION**

The Kaleidoscope collection brings to mind the changing patterns of the optical instrument. Rotating the tiles allows your design to morph into various stunning arrangements.

#### **COLORS**



#### **TECHNICAL DATA\***

| Specification<br>Reference | Test<br>Method | Test<br>Result         |
|----------------------------|----------------|------------------------|
| DCOF                       | ANSI A 137.1   | ≥ 0.42                 |
| Water Absorption           | ISO 10545-3    | Conforms               |
| Breaking Strength          | ISO 10545-4    | ≥ 40 N/mm <sup>2</sup> |
| Abrasion Resistance        | ISO 10545-7    | Conforms               |

\*All technical data was supplied by the manufacturer and is being provided by CMC for informational purposes only. Exact test results should be requested from your CMC contact.



#### **AVAILABLE SIZES**

8"x8"

THICKNESS

10mm

FINISH

Matte

#### **DECOR**