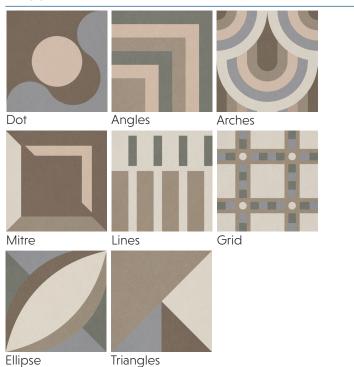

design to morph into various stunning arrangements.

#### **COLORS**



#### **TECHNICAL DATA\***

| Specification<br>Reference | Test<br>Method | Test<br>Result         |
|----------------------------|----------------|------------------------|
| DCOF                       | ANSI A 137.1   | ≥ 0.42                 |
| Water Absorption           | ISO 10545-3    | Conforms               |
| Breaking Strength          | ISO 10545-4    | ≥ 40 N/mm <sup>2</sup> |
| Abrasion Resistance        | ISO 10545-7    | Conforms               |

\*All technical data was supplied by the manufacturer and is being provided by CMC for informational purposes only. Exact test results should be requested from your CMC contact.



#### **AVAILABLE SIZES**

8"x8"

THICKNESS

10mm

FINISH

Matte

#### **DECOR**