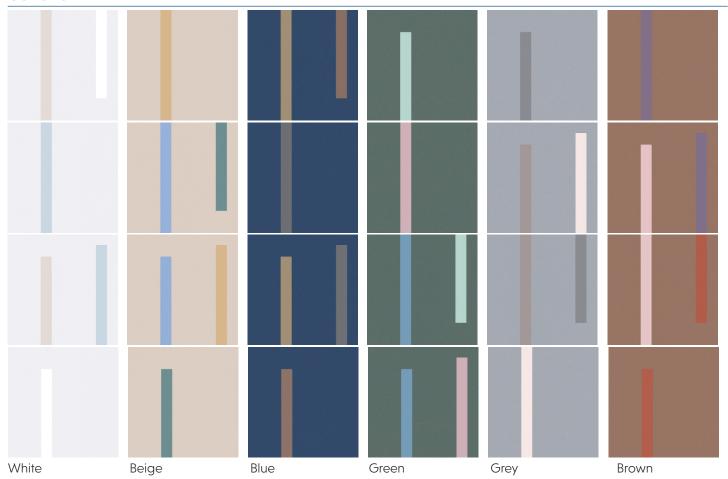

# UNDERLINE

## creative materials corporation



### **DESCRIPTION**

Place emphasis on a particular location in your project. Lay Underline in a linear or quarter-turn pattern and see what visual impact it makes on your design! Underline is suitable for wall applications in commercial settings.

### COLORS\*



\*Each color comes in four (4) patterns; randomly packaged.

# UNDERLINE

## creative materials corporation



## **AVAILABLE SIZES**

8"x8"

| THICKNESS | FINISH |
|-----------|--------|
| 8.5mm     | Matte  |

## TECHNICAL DATA\*\*

| Specification<br>Reference | Test<br>Method | Test<br>Result |
|----------------------------|----------------|----------------|
| DCOF                       | ANSI A 137.1   | ≥ 0.42         |
| Water Absorption           | ISO 10545-3    | ≤ 0.5%         |
| Breaking Strength          | ISO 10545-4    | > 1300 N       |
| Abrasion Resistance        | ISO 10545-11   | Conforms       |
| Scratch Hardness           | MOHS           | 5              |

<sup>\*\*</sup>All technical data was supplied by the manufacturer and is being provided by CMC for informa