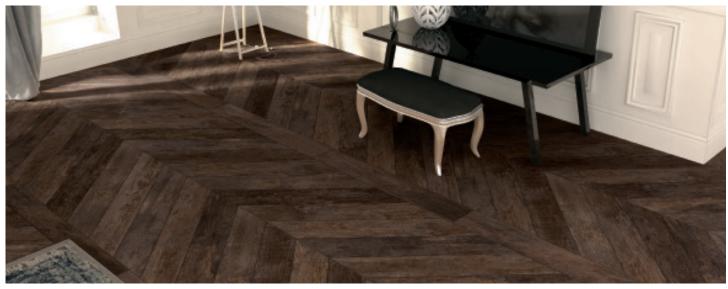

#### DESCRIPTION

Meridian porcelain tile offers a contemporary wood collection available in five colors.

#### **AVAILABLE SIZES**

| 8"x48"   10mm<br>Also available as a Chevron |              |      | 24"x24"   2cm |
|----------------------------------------------|--------------|------|---------------|
| 12"x48"   2cm                                | 6"x24"   9mm |      |               |
| THICKNESS                                    |              | FINI | SH            |

### THICKNESS

9mm Natural 10mm Textured | 8"x48" only 2cm