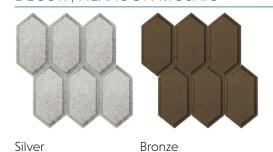

# MERCURY GLASS

## creative materials corporation



### **DESCRIPTION**

Designed after the well-known process bearing its name, the Mercury Glass tile collection is stylized with geometric and symmetrical shapes and perfectly suited for a modern project with a classy and timeless feel.

#### COLORS



DECOR | HEXAGON MOSAIC



## **AVAILABLE SIZES**

| 3"x12" | 3"x9" Beveled |
|--------|---------------|

## TECHNICAL DATA\*

| Specification<br>Reference | Test<br>Method | Test<br>Result |
|----------------------------|----------------|----------------|
| Breaking Strength          | ASTM C-648     | ?              |
| Water Absorption           | ASTM C-373     | ?              |
| Chemical Resistance        | ASTM C-650     | ?              |
| Freeze/Thaw                | ASTM C-1026    | ?              |
| Thermal Shock              | ASTM C-484     | ?              |

All technical data was supplied by the manufacturer and is being provided by CMC for informational purposes only. Exact test results should be requested from your CMC contact.