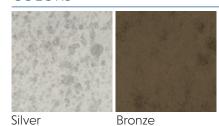

# MERCURY GLASS

## creative materials corporation



### **DESCRIPTION**

Designed after the well-known process bearing its name, the Mercury Glass tile collection is stylized with geometric and symmetrical shapes and perfectly suited for a modern project with a classy and timeless feel.

#### COLORS



DECOR | HEXAGON MOSAIC



## **AVAILABLE SIZES**

| 3"x12" | 3"x9" Beveled |
|--------|---------------|

## TECHNICAL DATA\*

| Specification<br>Reference | Test<br>Method | Test<br>Result |
|----------------------------|----------------|----------------|
| Breaking Strength          | ASTM C-648     | ?              |
| Water Absorption           | ASTM C-373     | ?              |
| Chemical Resistance        | ASTM C-650     | ?              |
| Freeze/Thaw                | ASTM C-1026    | ?              |
| Thermal Shock              | ASTM C-484     | ?              |

All technical data was supplied by the manufacturer and is being provided by CMC for informational purposes only. Exact test results should be requested from your CMC contact.