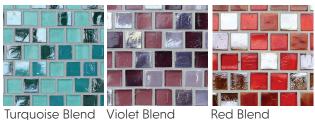

#### DESCRIPTION

Alluring multicolored blends are created from the Nebula collection for greater design possibilities.

Light Blue Blend

KIA

Yellow Greige Blend Aquamarine Blend

#### COLORS

Yellow Blend

Coffee Blend

Greige Blend

Metallic Blend