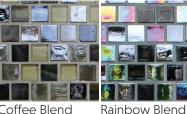

### **CUT SHEET**

# NEBULA BLENDS

# creative materials corporation



#### DESCRIPTION

Alluring multicolored blends are created from the Nebula collection for greater design possibilities.

Light Blue Blend

KIA

Yellow Greige Blend Aquamarine Blend

#### COLORS



Yellow Blend



Coffee Blend



Greige Blend

Metallic Blend



#### **AVAILABLE SIZE**

| 5/8"x5/8" | 5/8"xl-7/8" |
|-----------|-------------|

5/8"x5/8" - Paper faced sheet size 12.87"x12.87" 5/8"x1-7/8" - Paper faced sheet size 11.5"x12.87" 10 sheets/box

#### **THICKNESS**

4mm

## **TECHNICAL DATA\***

| Specification<br>Reference | Test<br>Method | Test<br>Result |
|----------------------------|----------------|----------------|
| Breaking Strength          | ASTM C-648     | > 250 PSI      |
| Water Absorption           | ASTM C-373     | < 0.01%        |
| Chemical Resistance        | ASTM C-650     | UNAFFECTED     |
| Freeze/Thaw                | ASTM C-1026    | UNAFFECTED     |
| Thermal Shock              | ASTM C-484     | PASSED         |
|                            |                |