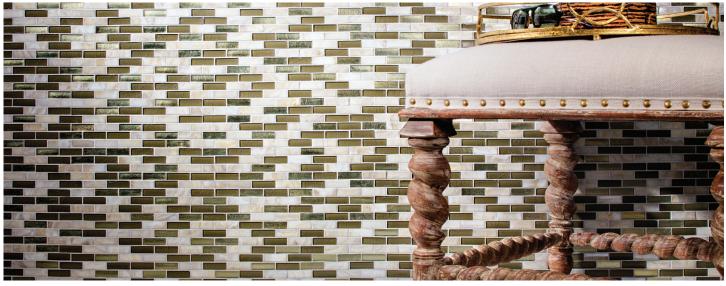

#### DESCRIPTION

Alluring multicolored blends are created from the Nebula collection for greater design possibilities.

Light Blue Blend

KIA

Yellow Greige Blend Aquamarine Blend