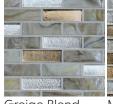

### **CUT SHEET**

# NEBULA BLENDS

# creative materials corporation



#### DESCRIPTION

Alluring multicolored blends are created from the Nebula collection for greater design possibilities.

Light Blue Blend

KIA

Yellow Greige Blend Aquamarine Blend

#### COLORS



Yellow Blend



Coffee Blend



Greige Blend

Metallic Blend



#### **AVAILABLE SIZE**

| 5/8"x5/8" | 5/8"xl-7/8" |
|-----------|-------------|

5/8"x5/8" - Paper faced sheet size 12.87"x12.87" 5/8"x1-7/8" - Paper faced sheet size 11.5"x12.87" 10 sheets/box

#### **THICKNESS**

4mm

## **TECHNICAL DATA\***

| Specification<br>Reference | Test<br>Method | Test<br>Result |
|----------------------------|----------------|----------------|
| Breaking Strength          | ASTM C-648     | > 250 PSI      |
| Water Absorption           | ASTM C-373     | < 0.01%        |
| Chemical Resistance        | ASTM C-650     | UNAFFECTED     |
| Freeze/Thaw                | ASTM C-1026    | UNAFFECTED     |
| Thermal Shock              | ASTM C-484     | PASSED         |
|                            |                |                |