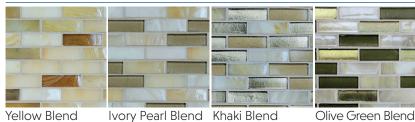

### **CUT SHEET**

# NEBULA BLENDS

# creative materials corporation



#### DESCRIPTION

Alluring multicolored blends are created from the Nebula collection for greater design possibilities.

Light Blue Blend

KIA

Yellow Greige Blend Aquamarine Blend

#### COLORS



Yellow Blend



Coffee Blend



Greige Blend

Metallic Blend



#### **AVAILABLE SIZE**

| 5/8"x5/8" | 5/8"xl-7/8" |
|-----------|-------------|

5/8"x5/8" - Paper faced sheet size 12.87"x12.87" 5/8"x1-7/8" - Paper faced sheet size 11.5"x12.87" 10 sheets/box

#### **THICKNESS**

4mm

## **TECHNICAL DATA\***

| Specification<br>Reference | Test<br>Method | Test<br>Result |
|----------------------------|----------------|----------------|
| Breaking Strength          | ASTM C-648     | > 250 PSI      |
| Water Absorption           | ASTM C-373     | < 0.01%        |
| Chemical Resistance        | ASTM C-650     | UNAFFECTED     |
| Freeze/Thaw                | ASTM C-1026    | UNAFFECTED     |
| Thermal Shock              | ASTM C-484     | PASSED         |
|                            |