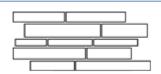

# OASIS

# creative materials corporation



# **DESCRIPTION**

Oasis is the perfect combination of cement and stone, creating a clean, minimalist look. Available in 24"x48" and 12"x24" with rectified edges.

### **COLORS**



Tan



White

### **DECOR**





12"x12" Brick Mosaic

12"x24"Strip Mosaic

### **AVAILABLE SIZES**

| 12"x24" |  |
|---------|--|
|         |  |
|         |  |

### **TRIM**



3"x24" Bullnose

# **THICKNESS**

**FINISH** 9.5mm Natural

### **TECHNICAL DATA\***

| Specification<br>Reference | Test<br>Method | Test<br>Result |
|----------------------------|----------------|----------------|
| DCOF                       | DCOF Acu Test  | ≥ 0.42         |
| Water Absorption           | ASTM-C373      | ≤ 0.5%         |
| Scratch Hardness           | MOHS           | 7              |
| Abrasion Resistance        | ASTM-C1027     | 4              |
| Breaking Strength          | ASTM C648      | 385 lbf        |

"All technical data was supplied by the manufacturer and is being provided by CMC for informational purposes on