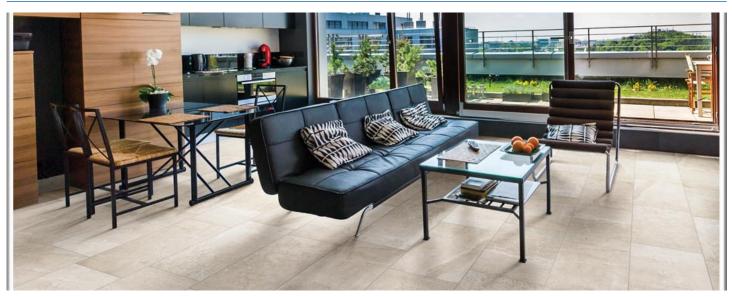

# **DESCRIPTION**

Oasis is the perfect combination of cement and stone, creating a clean, minimalist look. Available in 24"x48" and 12"x24" with rectified edges.