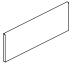

# OASIS

# creative materials corporation



# **DESCRIPTION**

Oasis is the perfect combination of cement and stone, creating a clean, minimalist look. Available in 24"x48" and 12"x24" with rectified edges.

### **COLORS**



Tan



White

### **DECOR**





12"x12" Brick Mosaic

12"x24"Strip Mosaic

### **AVAILABLE SIZES**

| 12"x24" |  |
|---------|--|
|         |  |
|         |  |

### **TRIM**



3"x24" Bullnose

# **THICKNESS**

**FINISH** 9.5mm Natural

### **TECHNICAL DATA\***

| Specification<br>Reference | Test<br>Method | Test<br>Result |
|----------------------------|----------------|----------------|
| DCOF                       | DCOF Acu Test  | ≥ 0.42         |
| Water Absorption           | ASTM-C373      | ≤ 0.5%         |
| Scratch Hardness           | MOHS           | 7              |
| Abrasion Resistance        | ASTM-C1027     | 4              |
| Breaking Strength          | ASTM C648      | 385 lbf        |

"All technical data was supplied by the manufacturer and is being provided by CMC for informational purposes only. Exact test results should be requested from your CMC contact.