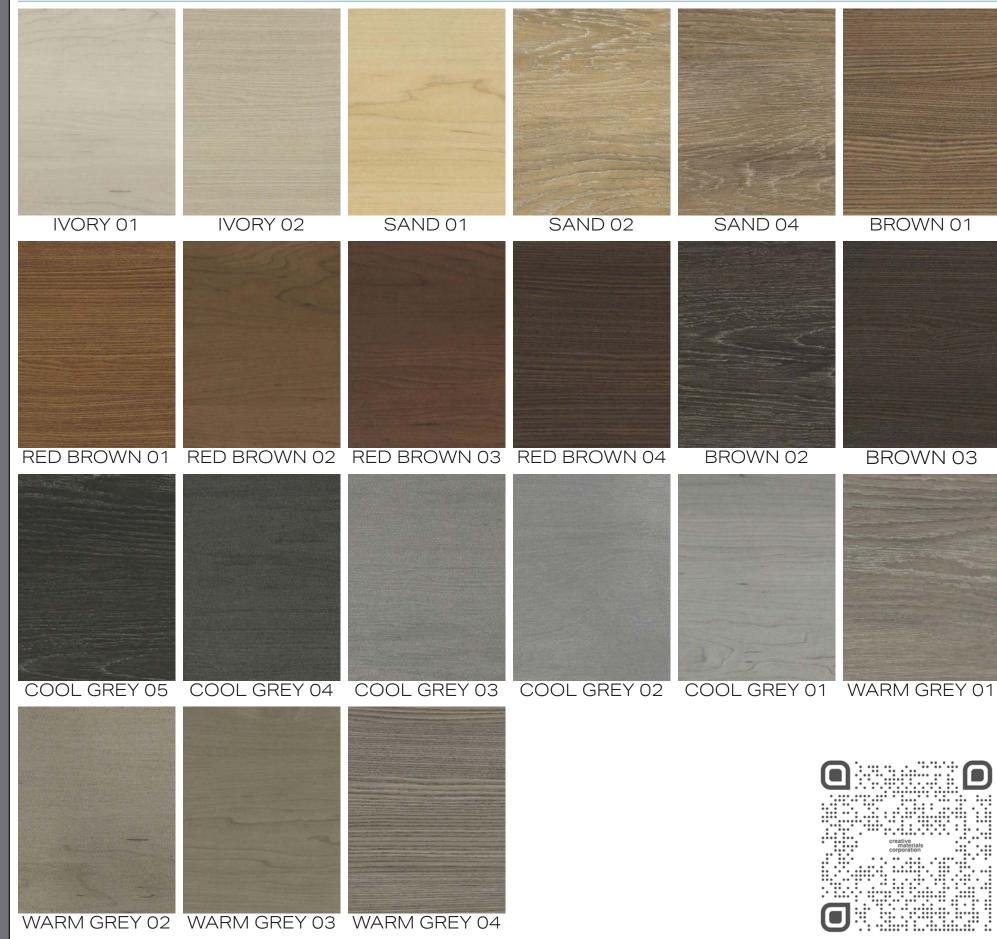

----------------|
| STATIC LOAD                | ASTM F970   | Passes (modified) *1000 PSI |
|                            | ASTINT 370  |                             |
| HEAT RESISTANCE            | ASTM F1514  | PASSES                      |
| LIGHT RESISTANCE           | ASTM F1515  | PASSES                      |
| CHEMICAL RESISTANCE        | ASTM F925   | PASSES                      |
| SMOKE DENSITY              | ASTM E662   | PASSES                      |
| RADIANT PANEL              | ASTM E648   | PASSES, class 1             |
| CLASSIFICATION             | ASTM F1700  | CLASS III, TYPE B           |

\*\*All technical data was supplied by the manufacturer and is being provided by CMC for informational purposes only. Exact test results should be requested from your CMC contact.



WWW.CREATIVEMATERIALSCORP.COM

## WOODGRAIN