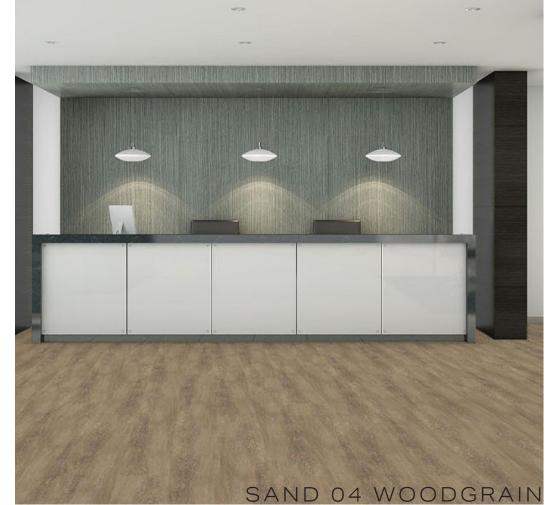

Color+Wood LVT offers A SUBTLE LINEAR PATTERN ON PLANK SIZES IN COLOR AND TONES. THIS UNIQUE WOOD STRIATION FEATURE FITS WELL CONTEMPORARY SPACES. IN



## COLOR+WOOD



## AURORA BOREALIS

## LUXURY VINYL TILE

| Specification<br>Reference | Test Method | TEST RESULT                 |
|----------------------------|-------------|-----------------------------|
| STATIC LOAD                | ASTM F970   | Passes (modified) *1000 PSI |
|                            | ASTINT 370  |                             |
| HEAT RESISTANCE            | ASTM F1514  | PASSES                      |
| LIGHT RESISTANCE           | ASTM F1515  | PASSES                      |
| CHEMICAL RESISTANCE        | ASTM F925   | PASSES                      |
| SMOKE DENSITY              | ASTM E662   | PASSES                      |
| RADIANT PANEL              | ASTM E648   | PASSES, class 1             |
| CLASSIFICATION             | ASTM F1700  | CLASS III, TYPE B