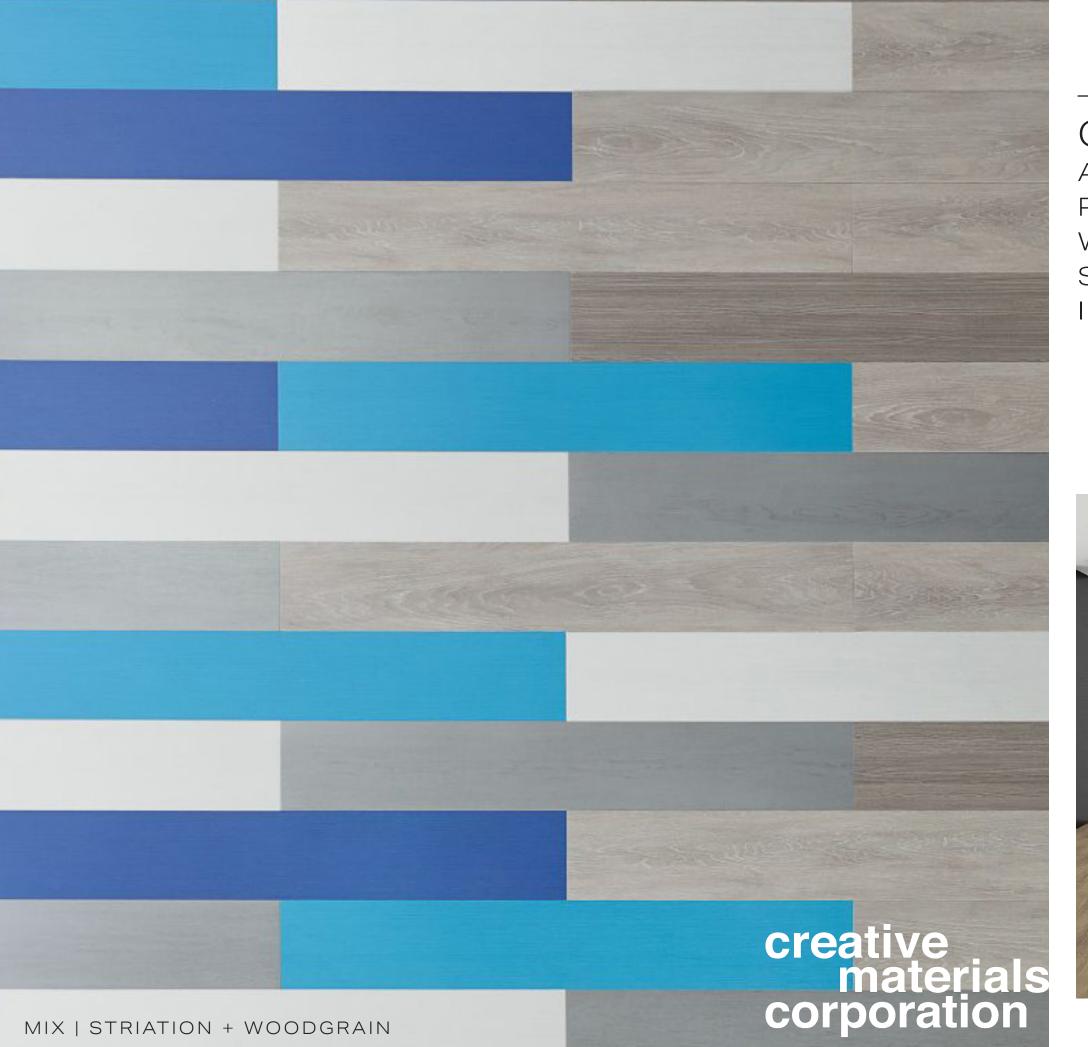

Color+Wood LVT offers A SUBTLE LINEAR PATTERN ON PLANK SIZES IN COLOR AND TONES. THIS UNIQUE WOOD STRIATION FEATURE FITS WELL CONTEMPORARY SPACES. IN

## COLOR+WOOD

## AURORA BOREALIS