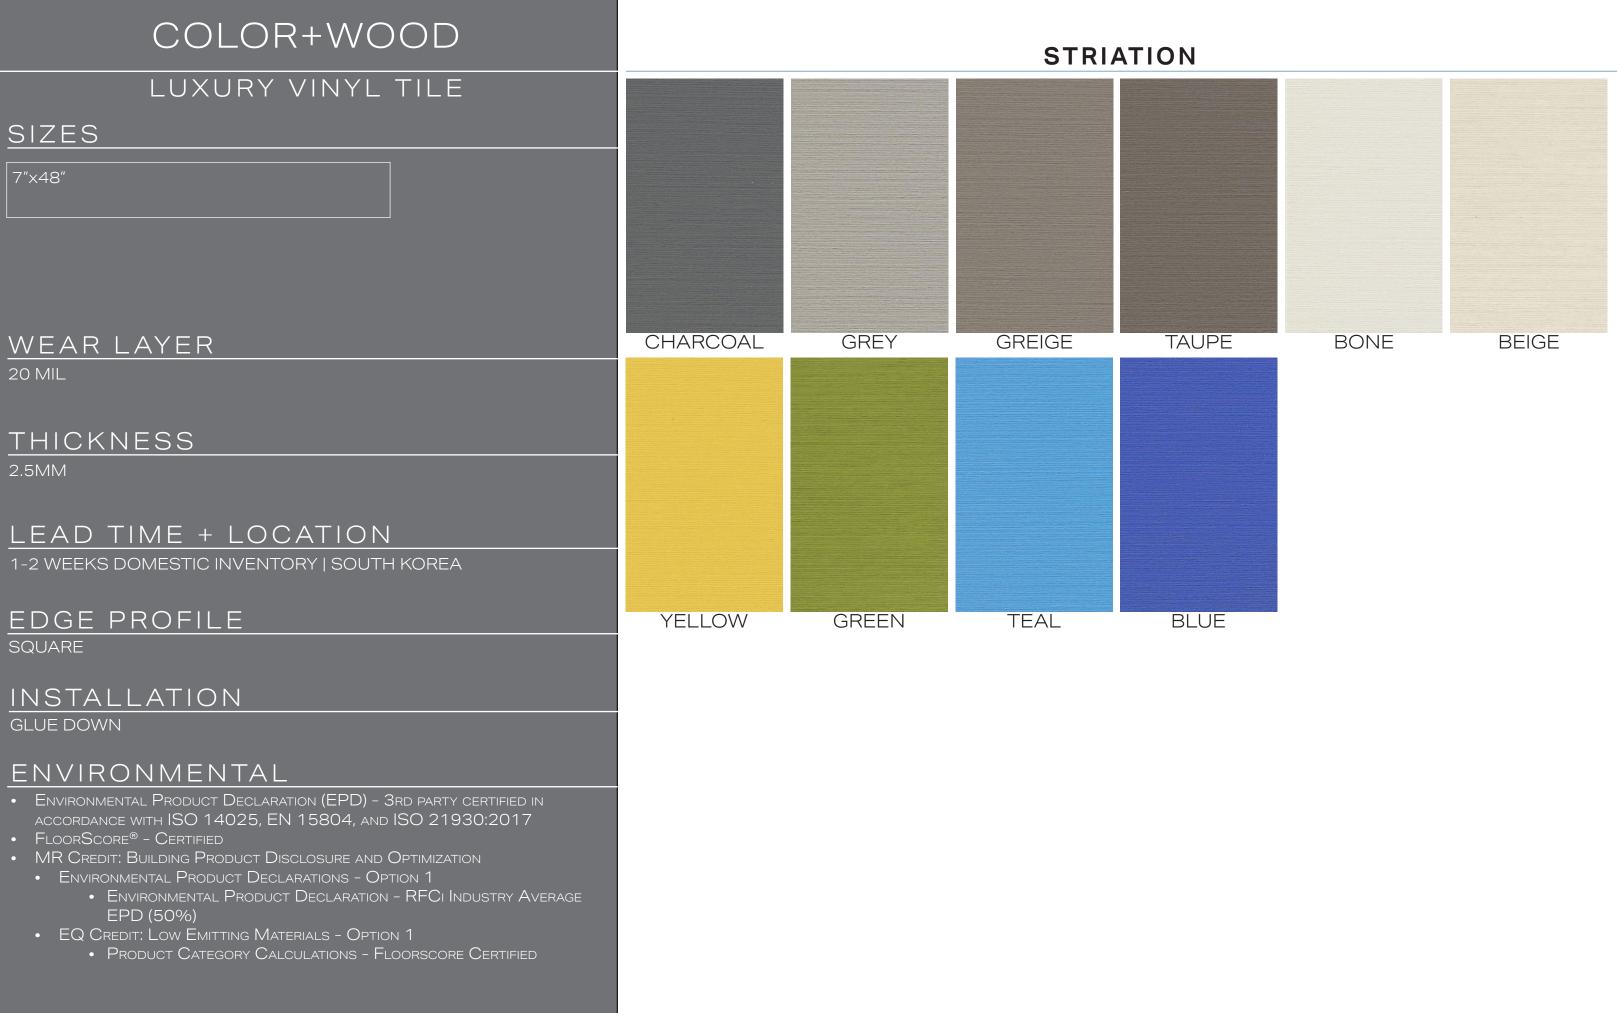

Color+Wood LVT offers A SUBTLE LINEAR PATTERN ON PLANK SIZES IN COLOR AND TONES. THIS UNIQUE WOOD STRIATION FEATURE FITS WELL CONTEMPORARY SPACES. IN

## COLOR+WOOD