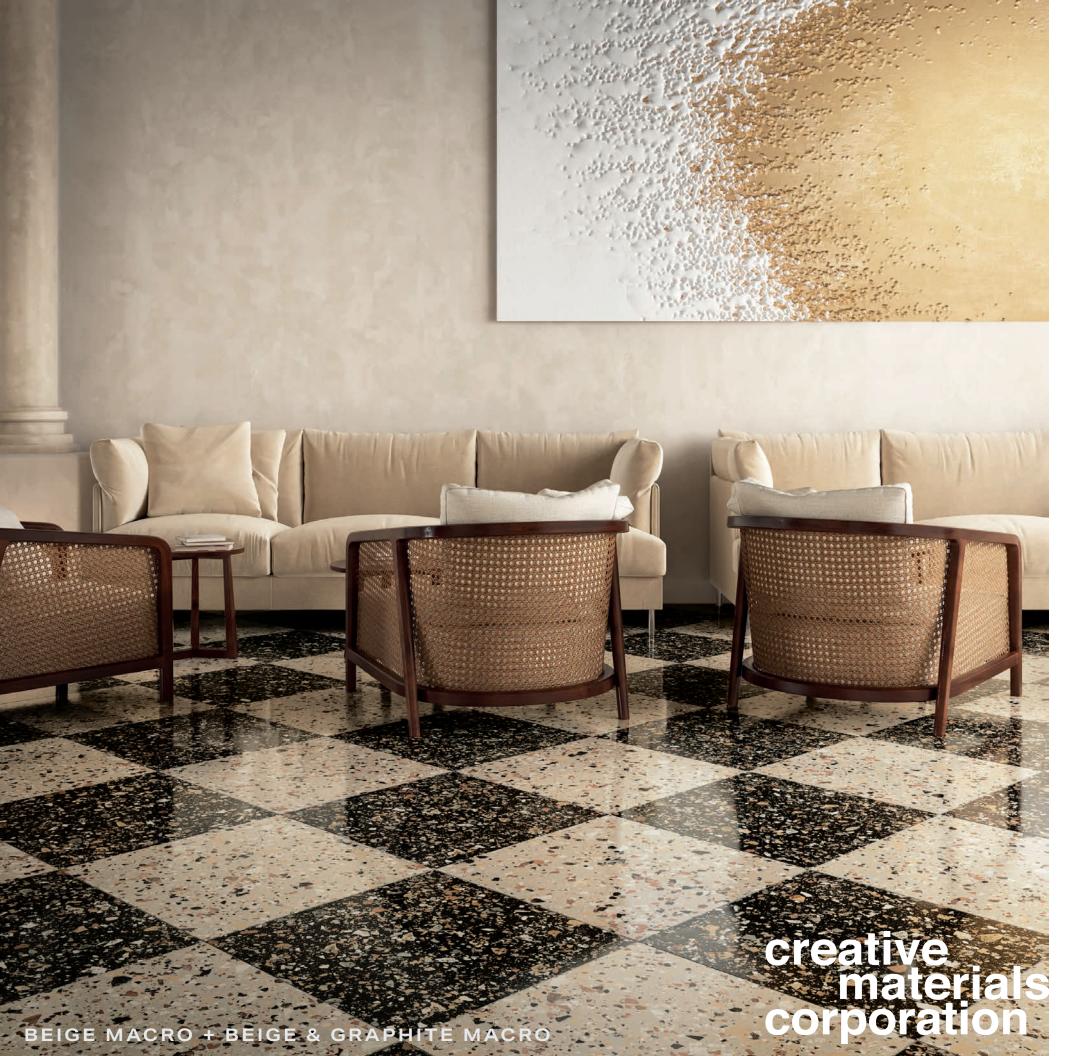

# FRAMMENTO

FRAMMENTO IS AN UNMISTAKABLE LOOK OF VENETIAN TERRAZZO PERFECTED IN MODERN COLORS, ENHANCED BY A VARIETY OF CHIP SIZES. THE VINTAGE FEEL IS SPUN IN A FRESH WAY FOR VERSATILE DESIGN AND CONVEYING THE TRENDS OF TODAY.