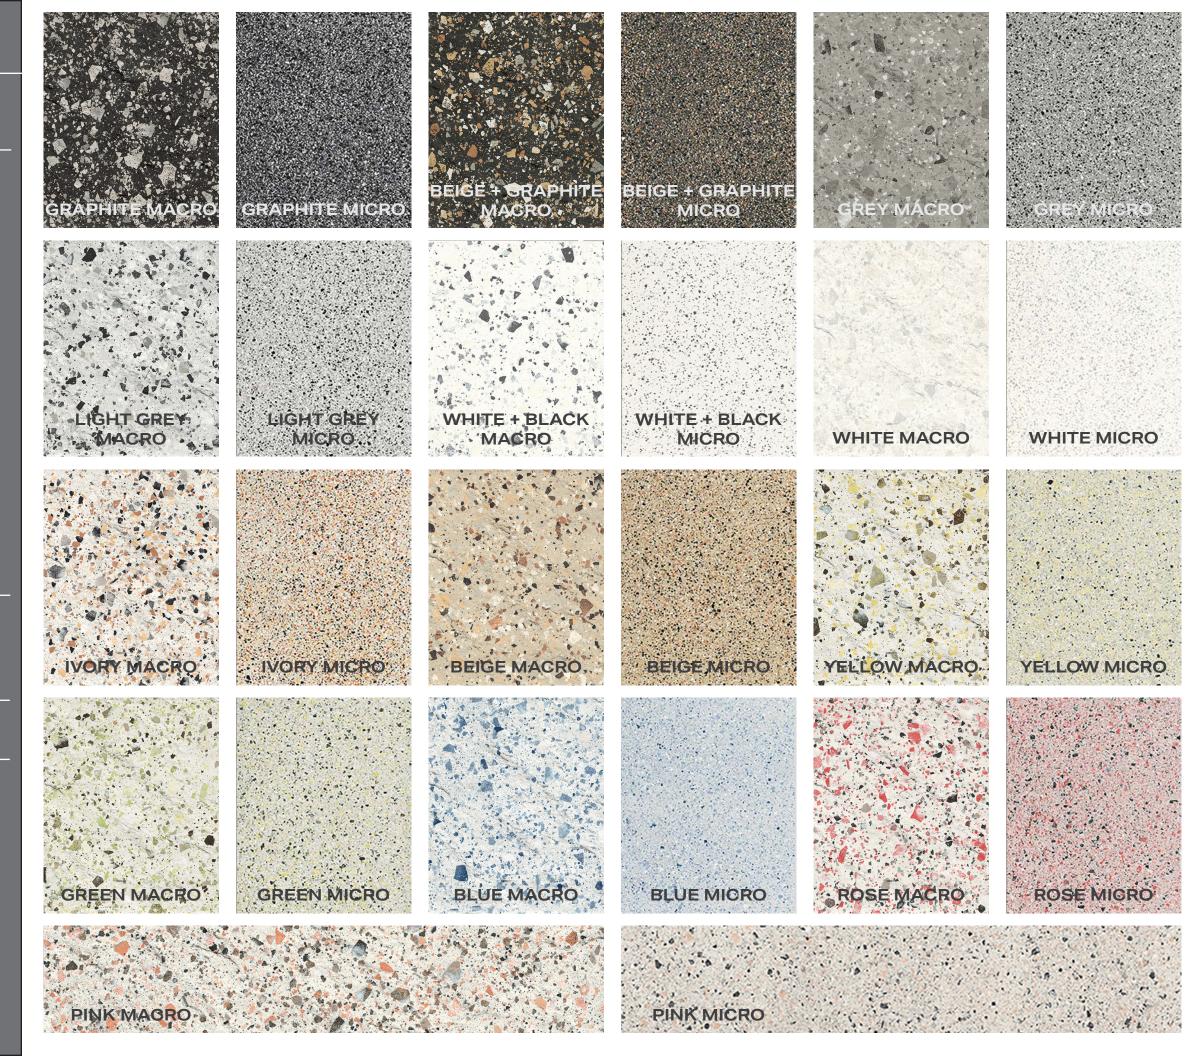

# FRAMMENTO

FRAMMENTO IS AN UNMISTAKABLE LOOK OF VENETIAN TERRAZZO PERFECTED IN MODERN COLORS, ENHANCED BY A VARIETY OF CHIP SIZES. THE VINTAGE FEEL IS SPUN IN A FRESH WAY FOR VERSATILE DESIGN AND CONVEYING THE TRENDS OF TODAY.

#### PORCELAIN TILE

|              |                                 |                     | , (F)                           |                              |                                 |                     |                                 |                        |                           |                           |                           |                     |                                 |                     |                           |                     |                     |                     |                     | 1                   |                     |                     |                     | The second secon |                     |                     |
|--------------|---------------------------------|---------------------|---------------------------------|------------------------------|---------------------------------|---------------------|---------------------------------|------------------------|---------------------------|---------------------------|---------------------------|---------------------|---------------------------------|---------------------|---------------------------|---------------------|---------------------|---------------------|---------------------|---------------------|---------------------|---------------------|---------------------|--------------------------------------------------------------------------------------------------------------------------------------------------------------------------------------------------------------------------------------------------------------------------------------------------------------------------------------------------------------------------------------------------------------------------------------------------------------------------------------------------------------------------------------------------------------------------------------------------------------------------------------------------------------------------------------------------------------------------------------------------------------------------------------------------------------------------------------------------------------------------------------------------------------------------------------------------------------------------------------------------------------------------------------------------------------------------------------------------------------------------------------------------------------------------------------------------------------------------------------------------------------------------------------------------------------------------------------------------------------------------------------------------------------------------------------------------------------------------------------------------------------------------------------------------------------------------------------------------------------------------------------------------------------------------------------------------------------------------------------------------------------------------------------------------------------------------------------------------------------------------------------------------------------------------------------------------------------------------------------------------------------------------------------------------------------------------------------------------------------------------------|---------------------|---------------------|
|              | GRAPHITE<br>MACRO               | GRAPHITE<br>MICRO   | BEIGE +<br>GRAPHITE<br>MACRO    | BEIGE +<br>GRAPHITE<br>MICRO | GREY<br>MACRO                   | GREY<br>MICRO       | LIGHT<br>GREY<br>MACRO          | LIGHT<br>GREY<br>MICRO | WHITE +<br>BLACK<br>MACRO | WHITE +<br>BLACK<br>MICRO | WHITE<br>MACRO            | WHITE<br>MICRO      | IVORY<br>MACRO                  | IVORY<br>MICRO      | BEIGE<br>MACRO            | BEIGE<br>MICRO      | YELLOW<br>MACRO     | YELLOW<br>MICRO     | GREEN<br>MACRO      | GREEN<br>MICRO      | BLUE<br>MACRO       | BLUE<br>MICRO       | ROSE<br>MACRO       | ROSE<br>MICRO                                                                                                                                                                                                                                                                                                                                                                                                                                                                                                                                                                                                                                                                                                                                                                                                                                                                                                                                                                                                                                                                                                                                                                                                                                                                                                                                                                                                                                                                                                                                                                                                                                                                                                                                                                                                                                                                                                                                                                                                                                                                                                                  | PINK<br>MACRO       | PINK<br>MICRO       |
| 8"x8"x10MM   | POLISHED                        | POLISHED            | POLISHED                        | POLISHED                     | POLISHED                        | POLISHED            | POLISHED                        | POLISHED               | POLISHED                  | POLISHED                  | POLISHED                  | POLISHED            | POLISHED                        | POLISHED            | POLISHED                  | POLISHED            |                     |                     |                     |                     |                     |                     |                     |                                                                                                                                                                                                                                                                                                                                                                                                                                                                                                                                                                                                                                                                                                                                                                                                                                                                                                                                                                                                                                                                                                                                                                                                                                                                                                                                                                                                                                                                                                                                                                                                                                                                                                                                                                                                                                                                                                                                                                                                                                                                                                                                |                     |                     |
| 12"x24"x10mm | NATURAL<br>POLISHED<br>TEXTURED |                     | NATURAL<br>POLISHED<br>TEXTURED |                              | NATURAL<br>POLISHED<br>TEXTURED |                     | NATURAL<br>POLISHED<br>TEXTURED |                        | NATURAL POLISHED TEXTURED |                           | NATURAL POLISHED TEXTURED |                     | NATURAL<br>POLISHED<br>TEXTURED |                     | NATURAL POLISHED TEXTURED |                     |                     |                     |                     |                     |                     |                     |                     |                                                                                                                                                                                                                                                                                                                                                                                                                                                                                                                                                                                                                                                                                                                                                                                                                                                                                                                                                                                                                                                                                                                                                                                                                                                                                                                                                                                                                                                                                                                                                                                                                                                                                                                                                                                                                                                                                                                                                                                                                                                                                                                                |                     |                     |
| 24"x24"x10mm | NATURAL<br>POLISHED<br>TEXTURED | NATURAL             | NATURAL POLISHED TEXTURED       | POLISHED                     | NATURAL POLISHED TEXTURED       | NATURAL<br>POLISHED | NATURAL<br>POLISHED<br>TEXTURED | NATURAL<br>POLISHED    | NATURAL POLISHED TEXTURED | NATURAL<br>POLISHED       | NATURAL<br>TEXTURED       | NATURAL             | NATURAL<br>POLISHED<br>TEXTURED | POLISHED            | NATURAL POLISHED TEXTURED | NATURAL<br>POLISHED                                                                                                                                                                                                                                                                                                                                                                                                                                                                                                                                                                                                                                                                                                                                                                                                                                                                                                                                                                                                                                                                                                                                                                                                                                                                                                                                                                                                                                                                                                                                                                                                                                                                                                                                                                                                                                                                                                                                                                                                                                                                                                            |                     | NATURAL<br>POLISHED |
| 30"x30"x10MM | NATURAL<br>POLISHED             | NATURAL             | NATURAL<br>POLISHED             | NATURAL<br>POLISHED          | NATURAL<br>POLISHED             |                     | NATURAL<br>POLISHED             | NATURAL                | NATURAL<br>POLISHED       | NATURAL<br>POLISHED       | NATURAL<br>POLISHED       | NATURAL             | NATURAL<br>POLISHED             |                     | NATURAL<br>POLISHED       |                     |                     |                     |                     |                     |                     |                     |                     |                                                                                                                                                                                                                                                                                                                                                                                                                                                                                                                                                                                                                                                                                                                                                                                                                                                                                                                                                                                                                                                                                                                                                                                                                                                                                                                                                                                                                                                                                                                                                                                                                                                                                                                                                                                                                                                                                                                                                                                                                                                                                                                                |                     |                     |
| 24"x48"x10mm | NATURAL<br>POLISHED<br>TEXTURED | NATURAL<br>POLISHED | NATURAL POLISHED TEXTURED       | NATURAL POLISHED             | NATURAL POLISHED TEXTURED       | POLISHED            | POLISHED                        | NATURAL<br>POLISHED    | NATURAL POLISHED TEXTURED | NATURAL<br>POLISHED       | NATURAL POLISHED TEXTURED | NATURAL             | NATURAL POLISHED TEXTURED       | NATURAL POLISHED    | NATURAL POLISHED TEXTURED |                     | NATURAL<br>POLISHED |                     |                     |                     | NATURAL<br>POLISHED | NATURAL<br>POLISHED | NATURAL<br>POLISHED |                                                                                                                                                                                                                                                                                                                                                                                                                                                                                                                                                                                                                                                                                                                                                                                                                                                                                                                                                                                                                                                                                                                                                                                                                                                                                                                                                                                                                                                                                                                                                                                                                                                                                                                                                                                                                                                                                                                                                                                                                                                                                                                                | NATURAL<br>POLISHED | NATURAL<br>POLISHED |
| 30"x60"x10mm |                                 | NATURAL<br>POLISHED |                                 | NATURAL<br>POLISHED          | NATURAL<br>POLISHED             |                     | NATURAL<br>POLISHED             | NATURAL<br>POLISHED    |                           |                           |                           | NATURAL<br>POLISHED |                                 | NATURAL<br>POLISHED | NATURAL<br>POLISHED       |                     |                     |                     |                     |                     |                     |                     |                     |                                                                                                                                                                                                                                                                                                                                                                                                                                                                                                                                                                                                                                                                                                                                                                                                                                                                                                                                                                                                                                                                                                                                                                                                                                                                                                                                                                                                                                                                                                                                                                                                                                                                                                                                                                                                                                                                                                                                                                                                                                                                                                                                |                     |                     |
| 48"×48"×10mm |                                 | NATURAL<br>POLISHED |                                 | POLISHED                     | NATURAL<br>POLISHED             |                     | NATURAL<br>POLISHED             | NATURAL<br>POLISHED    |                           |                           |                           | NATURAL<br>POLISHED |                                 | NATURAL<br>POLISHED |                           |                     |                     |                     |                     |                     |                     |                     |                     |                                                                                                                                                                                                                                                                                                                                                                                                                                                                                                                                                                                                                                                                                                                                                                                                                                                                                                                                                                                                                                                                                                                                                                                                                                                                                                                                                                                                                                                                                                                                                                                                                                                                                                                                                                                                                                                                                                                                                                                                                                                                                                                                |                     |                     |

#### PORCELAIN TILE

|                                                       |                    |         |      |                              |                              |                     |               | 10                     |                        |                           |                           |                     |                |                     |                     |                |                     |                 |                 |                |                |               |               |               |               |               |               |
|-------------------------------------------------------|--------------------|---------|------|------------------------------|------------------------------|---------------------|---------------|------------------------|------------------------|---------------------------|---------------------------|---------------------|----------------|---------------------|---------------------|----------------|---------------------|-----------------|-----------------|----------------|----------------|---------------|---------------|---------------|---------------|---------------|---------------|
|                                                       | GRAPHIT<br>MACRC   | TE GRAI |      | BEIGE +<br>GRAPHITE<br>MACRO | BEIGE +<br>GRAPHITE<br>MICRO | GREY<br>MACRO       | GREY<br>MICRO | LIGHT<br>GREY<br>MACRO | LIGHT<br>GREY<br>MICRO | WHITE +<br>BLACK<br>MACRO | WHITE +<br>BLACK<br>MICRO | WHITE<br>MACRO      | WHITE<br>MICRO | IVORY<br>MACRO      | IVORY<br>MICRO      | BEIGE<br>MACRO | BEIGE<br>MICRO      | YELLOW<br>MACRO | YELLOW<br>MICRO | GREEN<br>MACRO | GREEN<br>MICRO | BLUE<br>MACRO | BLUE<br>MICRO | ROSE<br>MACRO | ROSE<br>MICRO | PINK<br>MACRO | PINK<br>MICRO |
| 3"x24"x10mm Bullnose                                  | NATURAI<br>POLISHE |         |      | NATURAL<br>POLISHED          | NATURAL<br>POLISHED          | NATURAL<br>POLISHED |               | NATURAL<br>POLISHED    | NATURAL<br>POLISHED    | NATURAL<br>POLISHED       |                           | NATURAL<br>POLISHED |                | NATURAL<br>POLISHED | NATURAL<br>POLISHED |                | NATURAL<br>POLISHED |                 |                 |                |                |               |               |               |               |               |               |
| 12"x24"x10mm Grooved Stairtread with<br>Bullnose Edge | NATURAI            | L NATI  | JRAL | NATURAL                      | NATURAL                      | NATURAL             | NATURAL       | NATURAL                | NATURAL                | NATURAL                   | NATURAL                   | NATURAL             | NATURAL        | NATURAL             | NATURAL             | NATURAL        | NATURAL             |                 |                 |                |                |               |               |               |               |               |               |