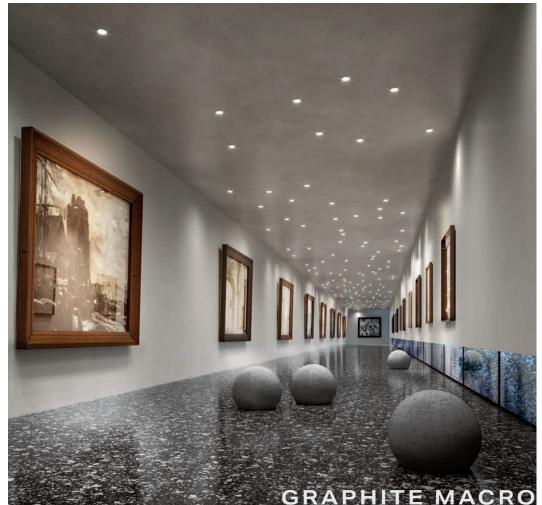

# FRAMMENTO

FRAMMENTO IS AN UNMISTAKABLE LOOK OF VENETIAN TERRAZZO PERFECTED IN MODERN COLORS, ENHANCED BY A VARIETY OF CHIP SIZES. THE VINTAGE FEEL IS SPUN IN A FRESH WAY FOR VERSATILE DESIGN AND CONVEYING THE TRENDS OF TODAY.