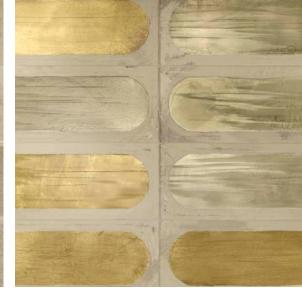

## GLEAM

GLEAM IS THE **EVOCATION** VITALITY OF VIVACITY AND THROUGH ARDENT COLORS OR SERENITY MEDIATATION AND THROUGH COOLER TONES. Concentrated AND REFINED A SEAMLESS COMPLILATION COOPERATIVE AESTHETICS. REFLECTION OF CREATIVITY.

## GLEAM

CERAMIC TILE

SIZES

4"x12"

FINISH

GLOSSY, MATTE

THICKNESS

7.5мм

GREY | MATTE

GREY OBLONG | GLOSSY

GREEN GREY | MATTE

GREEN GREY OBLONG | GLOSSY

PINK | MATTE

PINK OBLONG | GLOSSY

YELLOW | MATTE

YELLOW OBLONG | GLOSSY