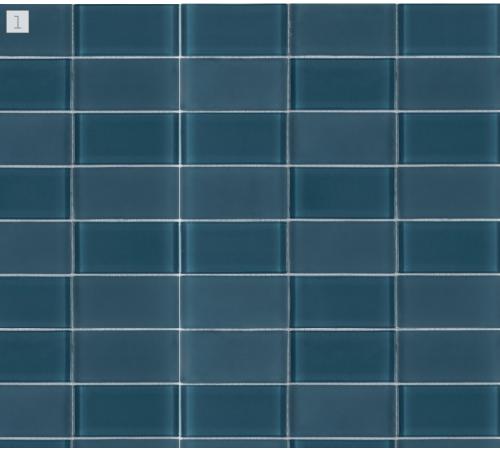

### 1 LUMINESCENCE

PRODUCT TYPE: GLASS MOSAIC
COLOR: TEAL MIXED STACKED MOSAIC

FINISH: CLEAR + MATTE SIZE: 2"X4" ON 12"X12" SHEET BUDGET PRICE: \$10.06/SF

# 1 LUMINESCENCE

PRODUCT TYPE: GLASS MOSAIC COLOR: TEAL MIXED STACKED MOSAIC

FINISH: CLEAR + MATTE SIZE: 2"X4" ON 12"X12" SHEET BUDGET PRICE: \$10.06/SF