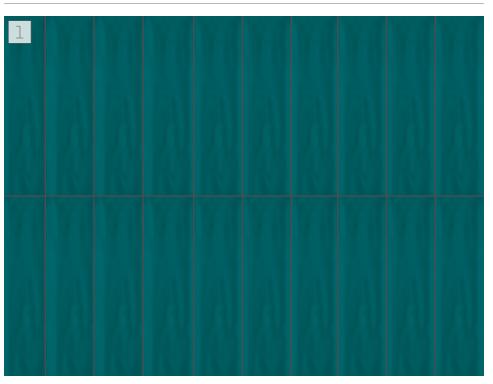

DESIGN CONCEPTS
COLLECTION 07 | CORPORATE OFFICE

IN THIS OFFICE, MATERIALS AND COLORS ARE IN UNISON, BRINGING THIS SPACE TO LIFE AND CREATING A WORKPLACE FOR TEAMWORK AND COLLABORATION. NEUTRAL LVT OUTLINES THE COMMON PATH OF TRAVEL, AND DISTINGUISHES THE SEPARATION BETWEEN PRIVATE AND COWORKING SPACES. A BOLD, TEAL WALL TILE ACCENTUATES THE COMPANY LOGO AND CONTRASTS AGAINST THE POP OF ORANGE SEEN THROUGHOUT THE OFFICE. NATURAL LIGHT AND ADVENTUROUS COLORS SETS THIS OFFICE APART AND MAKES FOR AN INSPIRING PLACE TO WORK.

# 2 TRAILBLAZER

PRODUCT TYPE: FLEXIBLE LUXURY VINYL TILE (LVT)
COLOR: LIGHT GREY WOODGRAIN

SIZE: 6"X8"

BUDGET PRICE: \$4.19/SF