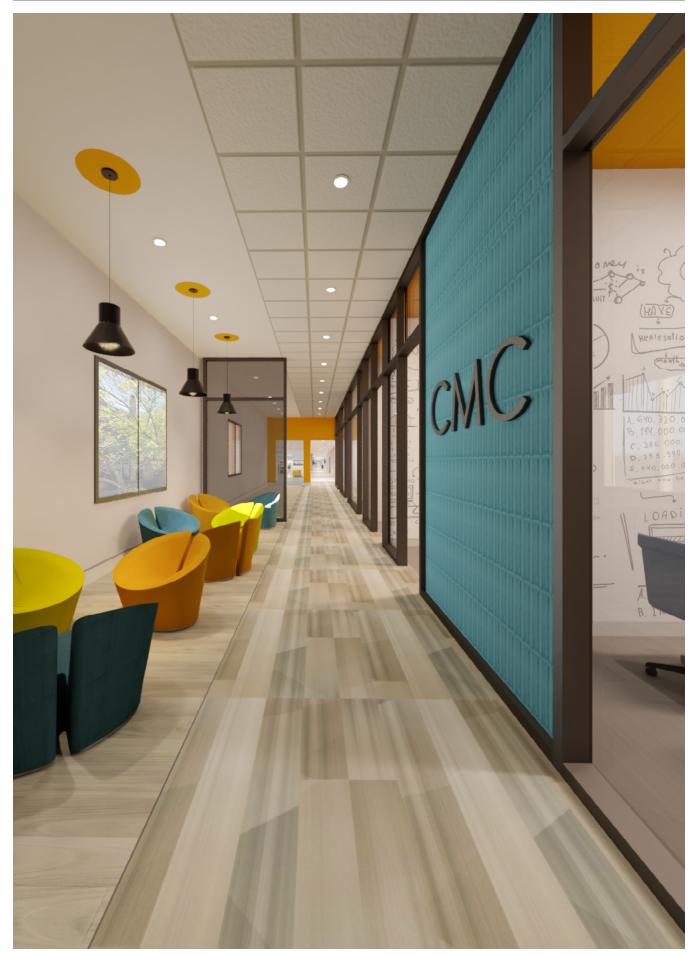

DESIGN CONCEPTS
COLLECTION 07 | CORPORATE OFFICE

IN THIS OFFICE, MATERIALS AND COLORS ARE IN UNISON, BRINGING THIS SPACE TO LIFE AND CREATING A WORKPLACE FOR TEAMWORK AND COLLABORATION. NEUTRAL LVT OUTLINES THE COMMON PATH OF TRAVEL, AND DISTINGUISHES THE SEPARATION BETWEEN PRIVATE AND COWORKING SPACES. A BOLD, TEAL WALL TILE ACCENTUATES THE COMPANY LOGO AND CONTRASTS AGAINST THE POP OF ORANGE SEEN THROUGHOUT THE OFFICE. NATURAL LIGHT AND ADVENTUROUS COLORS SETS THIS OFFICE APART AND MAKES FOR AN INSPIRING PLACE TO WORK.

# 1 RAIN

PRODUCT TYPE: CERAMIC TILE

COLOR: TEAL FINISH: GLOSSY SIZE: 3"X12"

BUDGET PRICE: \$7.00/SF