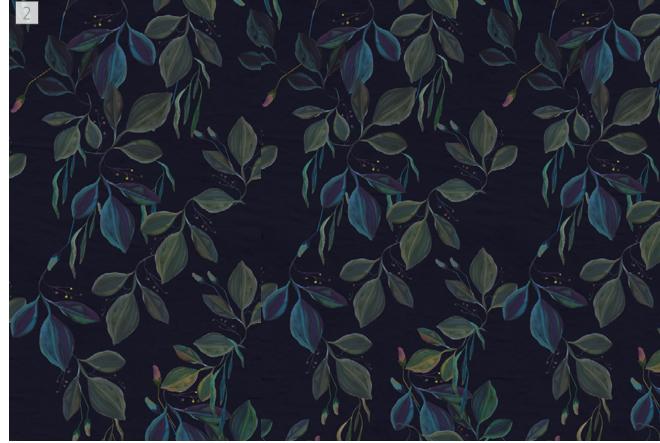

# 2 SCENARI

PRODUCT TYPE: GAUGED PORCELAIN TILE

COLOR: DARK MOON

FINISH: MATTE SIZE: 24"X48"

BUDGET PRICE: \$22.74/SF