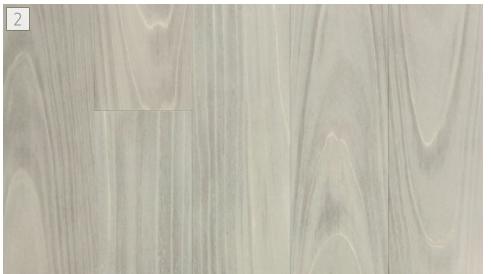

DESIGN CONCEPTS
COLLECTION 07 | CORPORATE OFFICE

IN THIS OFFICE, MATERIALS AND COLORS ARE IN UNISON, BRINGING THIS SPACE TO LIFE AND CREATING A WORKPLACE FOR TEAMWORK AND COLLABORATION. NEUTRAL LVT OUTLINES THE COMMON PATH OF TRAVEL, AND DISTINGUISHES THE SEPARATION BETWEEN PRIVATE AND COWORKING SPACES. A BOLD, TEAL WALL TILE ACCENTUATES THE COMPANY LOGO AND CONTRASTS AGAINST THE POP OF ORANGE SEEN THROUGHOUT THE OFFICE. NATURAL LIGHT AND ADVENTUROUS COLORS SETS THIS OFFICE APART AND MAKES FOR AN INSPIRING PLACE TO WORK.

# 3 TRAILBLAZER |

PRODUCT TYPE: FLEXIBLE LUXURY VINYL TILE (LVT)

COLOR: LIGHT GREY WANDER

SIZE: 6"X8"

BUDGET PRICE: \$4.19/SF