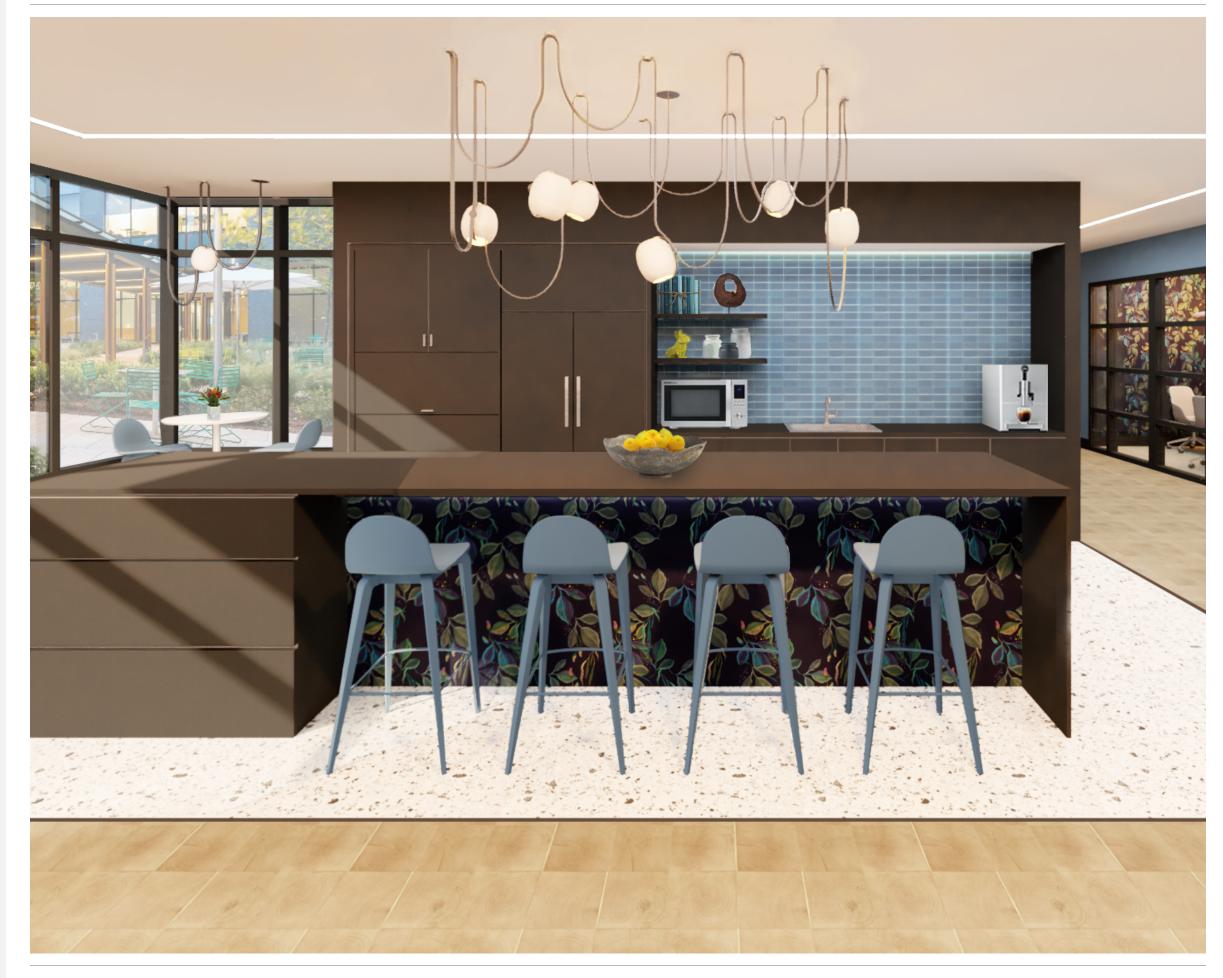

#### CORPORATE COLLECTION

DESIGN CONCEPTS
COLLECTION 08 | OFFICE CAFE

WALLPAPER EFFECTS, GLASS MOSAICS, END GRAIN WOOD LOOKS AND TERRAZZO TILE BRIGHTEN UP THIS OFFICE CAFE AND NOT ONLY MAKE IT A GREAT PLACE TO RELAX, BUT ALSO ANOTHER PLACE TO WORK. CONTRAST IN DARK AND LIGHT COLORS, AS WELL AS REFLECTION FROM THE NATURAL LIGHT, MAKE THE SPACE FEEL MORE OPEN AND INVITING. THE OFFICE CAFE DESIGN CREATES A "FAMILY FEELING" AND ENCOURAGES STAFF TO SOCIALIZE DURING BREAKS. THE CAFE IS DESIGNED TO BE FLEXIBLE TO FOSTER A STRONG COLLABORATIVE CULTURE.

# 1 LUMINESCENCE

PRODUCT TYPE: GLASS MOSAIC COLOR: TEAL MIXED STACKED MOSAIC

FINISH: CLEAR + MATTE SIZE: 2"X4" ON 12"X12" SHEET BUDGET PRICE: \$10.06/SF

# 2 SCENARI

PRODUCT TYPE: GAUGED PORCELAIN TILE

COLOR: DARK MOON

FINISH: MATTE SIZE: 24"X48"

BUDGET PRICE: \$22.74/SF

# 3 NATURAL ELEGANCE

PRODUCT TYPE: FLEXIBLE LUXURY VINYL TILE (LVT)

COLOR: BEIGE END GRAIN SIZE: 18"X18"

BUDGET PRICE: \$4.05/SF

# 4 FRAMMENTO

PRODUCT TYPE: PORCELAIN TILE COLOR: WHITE + BLACK MACRO

FINISH: MATTE SIZE: 24"X24"

BUDGET PRICE: \$7.48/SF

#### FINISH PALETTE