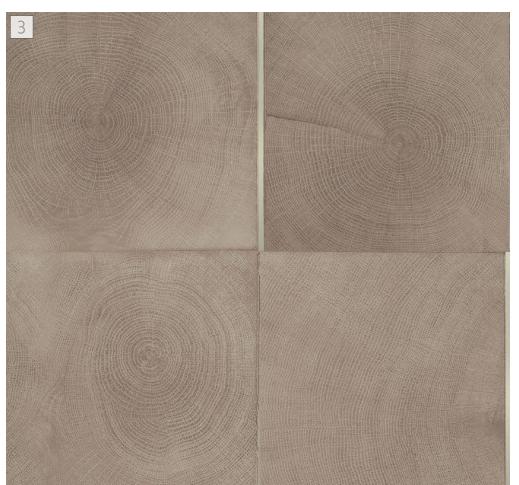

# 3 NATURAL ELEGANCE

PRODUCT TYPE: FLEXIBLE LUXURY VINYL TILE (LVT)

COLOR: BEIGE END GRAIN SIZE: 18"X18"

BUDGET PRICE: \$4.05/SF