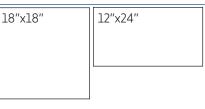

| Micro-bevel                     |  |
| Installation              | Glue Down                       |  |
| Construction              | Polymeric Composite<br>Flooring |  |
| Classification ASTM F1700 | Commercial                      |  |

### ENVIRONMENTAL DATA

#### **Recycled Content:** 5%

Indoor Air Quality: FloorScore Certified; CDPH v1.1-2010 Product Declarations: EPD, HPD

LEED Scoreboard: May contribute to LEED credits: LEED 2009: MRc4 Recycled Content, IEQ4.1 Low Emitting Adhesives, IEQ4.3 Low Emitting Materials - Flooring

LEED v4: Building Product Disclosure & Optimization - EPDs; Building Product Disclosure & Optimization - Sourcing Raw Materials; Building Product Disclosure & Optimization - Material Ingredients IEQc2 - Low Emitting Materials

#### AVAILABLE SIZES



# **TECHNICAL DATA\***

| Specification<br>Reference | Test<br>Method | Test<br>Result                                 |
|----------------------------|----------------|------------------------------------------------|
| Static Load                | ASTM F970      | Passes - 1500 PSI;<br>Residual Indent < 0.005" |
| Resistance to Heat         | ASTM F1514     | Passes                                         |
| Resistance to Light        | ASTM F1515     | Passes                                         |
| Resistance to Chemicals    | ASTM F925      | Passes                                         |
| Smoke Density              | ASTM E662      | Passes - ≤450                                  |
| Radiant Panel              | ASTM E648      | Passes, Class I