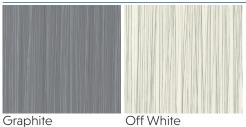

## LVT CUT SHEET

# LINEAR NON-VINYL COLLECTION 01 creative materials corporation



#### DESCRIPTION

The Linear Non-Vinyl Collection 01 offers simple linear aesthetics and is designed for high-traffic commercial areas. This collection offers high performance and a low environmental impact.

### COLORS



Off White

#### **ATTRIBUTES**

| Wear Layer Thickness      | 20 mil                          |  |
|---------------------------|---------------------------------|--|
| Total Thickness           | 2.5mm                           |  |
| Edge Profile              | Micro-bevel                     |  |
| Installation              | Glue Down                       |  |
| Construction              | Polymeric Composite<br>Flooring |  |
| Classification ASTM F1700 | Commercial                      |  |

### ENVIRONMENTAL DATA

#### **Recycled Content:** 5%

Indoor Air Quality: FloorScore Certified; CDPH v1.1-2010 Product Declarations: EPD, HPD

LEED Scoreboard: May contribute to LEED credits: LEED 2009: MRc4 Recycled Content, IEQ4.1 Low Emitting Adhesives, IEQ4.3 Low Emitting Materials - Floori