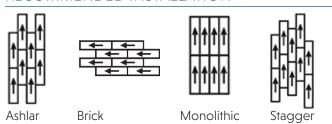

### **LVT CUT SHEET**

# WOOD COLLECTION 03

## creative materials corporation



### **DESCRIPTION**

The Wood Collection 03 contains a great mix of wood aesthetics including bamboo, olive wood and teak.

### **COLORS**



### **LVT CUT SHEET**

# WOOD COLLECTION 03

## creative materials corporation



### **AVAILABLE SIZES**

6"x36"

### RECOMMENDED INSTALLATION



#### **ATTRIBUTES**

| Wear Layer Thickness      | 20 mil                          |  |
|---------------------------|---------------------------------|--|
| Total Thickness           | 3mm                             |  |
| Edge Profile              | Square                          |  |
| Installation              | Glue Down                       |  |
| Construction              | Commercial Luxury<br>Vinyl Tile |  |
| Classification ASTM F1700 | Class III, Type B               |  |

### **TECHNICAL DATA\***

| Specification<br>Reference | Test<br>Method | Test<br>Result                 |
|----------------------------|----------------|--------------------------------|
| Static Load                | ASTM F970      | Passes (modified)<br>*1500 PSI |
| Resistance to Heat         | ASTM F1