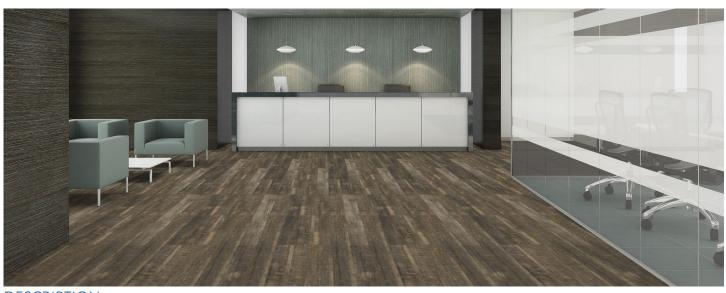

### **DESCRIPTION**

The Wood Collection 03 contains a great mix of wood aesthetics including bamboo, olive wood and teak.