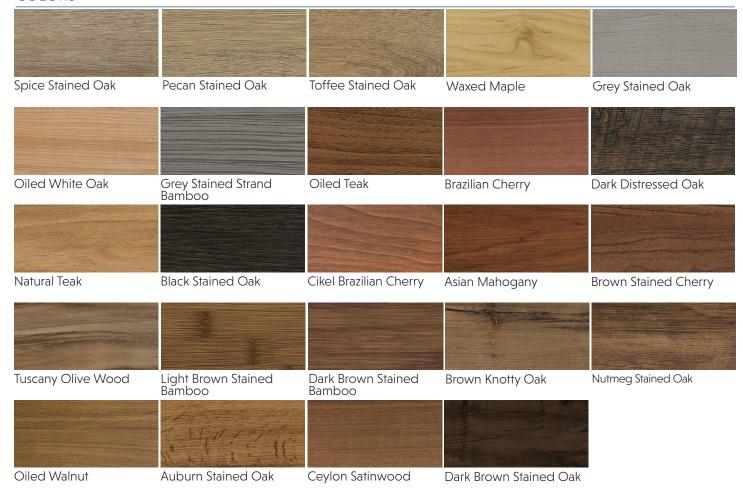

### **LVT CUT SHEET**

# WOOD COLLECTION 03

## creative materials corporation



### **DESCRIPTION**

The Wood Collection 03 contains a great mix of wood aesthetics including bamboo, olive wood and teak.

### **COLORS**



### **LVT CUT SHEET**

# WOOD COLLECTION 03

## creative materials corporation



### **AVAILABLE SIZES**

6"x36"

### RECOMMENDED INSTALLATION



#### **ATTRIBUTES**

| Wear Layer Thickness      | 20 mil                          |  |
|---------------------------|---------------------------------|--|
| Total Thickness           | 3mm                             |  |
| Edge Profile              | Square                          |  |
| Installation              | Glue Down                       |  |
| Construction              | Commercial Luxury<br>Vinyl Tile |  |
| Classification ASTM F1700 | Class III, Type B               |  |

### **TECHNICAL DATA\***

| Specification<br>Reference | Test<br>Method | Test<br>Result                 |
|----------------------------|----------------|------