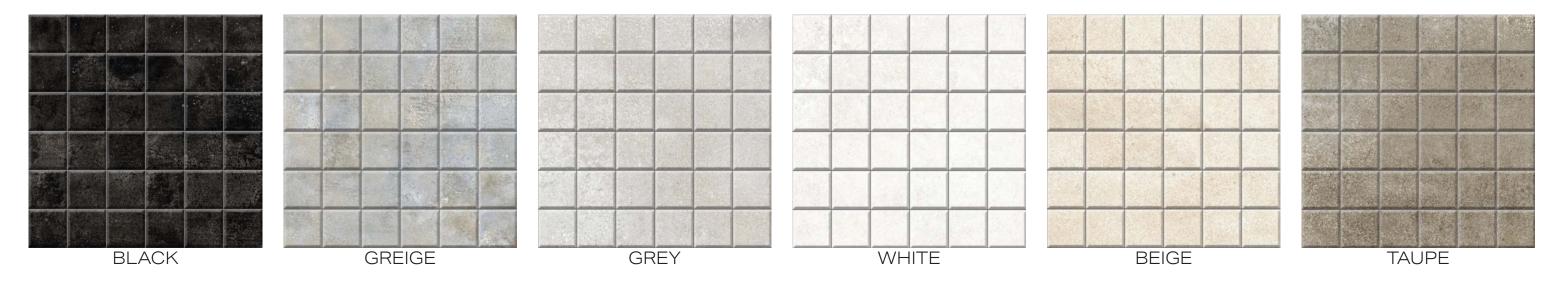

\*\*All technical data was supplied by the manufacturer and is being provided by CMC for informational purposes only. Exact test results should be requested from your CMC contact.

BLACK

**GREY** 

BEIGE

IMAGES REPRESENT THE RANGE

**GREIGE** 

WHITE

TAUPE

|                          | BLACK               | GREIGE              | GREY                | WHITE               | BEIGE               | TAUPE               |
|--------------------------|---------------------|---------------------|---------------------|---------------------|---------------------|---------------------|
| 12″х24″х8мм              | NATURAL<br>TEXTURED | NATURAL<br>TEXTURED | NATURAL<br>TEXTURED | NATURAL<br>TEXTURED | NATURAL<br>TEXTURED | NATURAL<br>TEXTURED |
| 24"х24"х8мм              | NATURAL<br>TEXTURED | NATURAL<br>TEXTURED | NATURAL<br>TEXTURED | NATURAL<br>TEXTURED | NATURAL<br>TEXTURED | NATURAL<br>TEXTURED |
| 24″х48″х8мм              | NATURAL<br>TEXTURED | NATURAL<br>TEXTURED | NATURAL<br>TEXTURED | NATURAL<br>TEXTURED | NATURAL<br>TEXTURED | NATURAL<br>TEXTURED |
| 6″x12″x7.5мм<br>COVEBASE | NATURAL             | NATURAL             | NATURAL             | NATURAL             | NATURAL             | NATURAL             |
| 4″x24″x8мм<br>BULLNOSE   | NATURAL             | NATURAL             | NATURAL             | NATURAL             | NATURAL             | NATURAL             |

## DECOR | 2"x2" MOSAIC ON 12"x12"x8mm SHEET | NATURAL