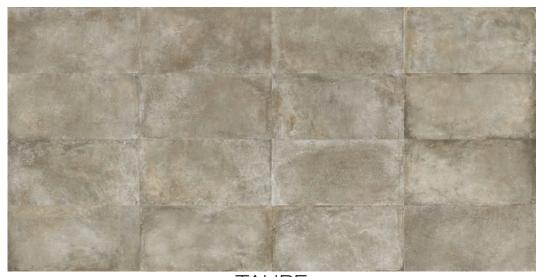

\*\*All technical data was supplied by the manufacturer and is being provided by CMC for informational purposes only. Exact test results should be requested from your CMC contact.

BLACK

**GREY** 

BEIGE

IMAGES REPRESENT THE RANGE

**GREIGE** 

WHITE

TAUPE

|                          | BLACK               | GREIGE              | GREY                | WHITE               | BEIGE               | TAUPE               |
|--------------------------|---------------------|---------------------|---------------------|---------------------|---------------------|---------------------|
| 12″х24″х8мм              | NATURAL<br>TEXTURED | NATURAL<br>TEXTURED | NATURAL<br>TEXTURED | NATURAL<br>TEXTURED | NATURAL<br>TEXTURED | NATURAL<br>TEXTURED |
| 24"х24"х8мм              | NATURAL<br>TEXTURED | NATURAL<br>TEXTURED | NATURAL<br>TEXTURED | NATURAL<br>TEXTURED | NATURAL<br>TEXTURED | NATURAL<br>TEXTURED |
| 24″х48″х8мм              | NATURAL<br>TEXTURED | NATURAL<br>TEXTURED | NATURAL<br>TEXTURED | NATURAL<br>TEXTURED | NATURAL<br>TEXTURED | NATURAL<br>TEXTURED |
| 6″x12″x7.5мм<br>COVEBASE | NATURAL             | NATURAL             | NATURAL             | NATURAL             | NATURAL             | NATURAL             |
| 4″x24″x8мм<br>BULLNOSE   | NATURAL             | NATURAL             | NATURAL             | NATURAL             | NATURAL             | NATURAL             |