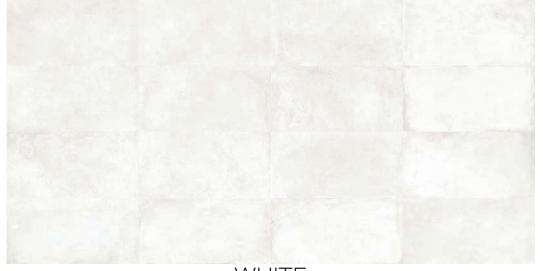

\*\*All technical data was supplied by the manufacturer and is being provided by CMC for informational purposes only. Exact test results should be requested from your CMC contact.

BLACK

**GREY** 

BEIGE

IMAGES REPRESENT THE RANGE

**GREIGE** 

WHITE

TAUPE

|                          | BLACK               | GREIGE              | GREY                | WHITE               | BEIGE               | TAUPE               |
|--------------------------|---------------------|---------------------|---------------------|---------------------|---------------------|---------------------|
| 12″х24″х8мм              | NATURAL<br>TEXTURED | NATURAL<br>TEXTURED | NATURAL<br>TEXTURED | NATURAL<br>TEXTURED | NATURAL<br>TEXTURED | NATURAL<br>TEXTURED |
| 24"х24"х8мм              | NATURAL<br>TEXTURED | NATURAL<br>TEXTURED | NATURAL<br>TEXTURED | NATURAL<br>TEXTURED | NATURAL<br>TEXTURED | NATURAL<br>TEXTURED |
| 24″х48″х8мм              | NATURAL<br>TEXTURED | NATURAL<br>TEXTURED | NATURAL<br>TEXTURED | NATURAL<br>TEXTURED | NATURAL<br>TEXTURED | NATURAL<br>TEXTURED |
| 6″x12″x7.5мм<br>COVEBASE | NATURAL             | NATURAL             | NATURAL             | NATURAL             | NATURAL             | NATURAL             |
| 4″x24″x8мм<br>BULLNOSE   | NATURAL             | NATURAL             | NATURAL             | NATURAL             | NATURAL             | NATURAL             |