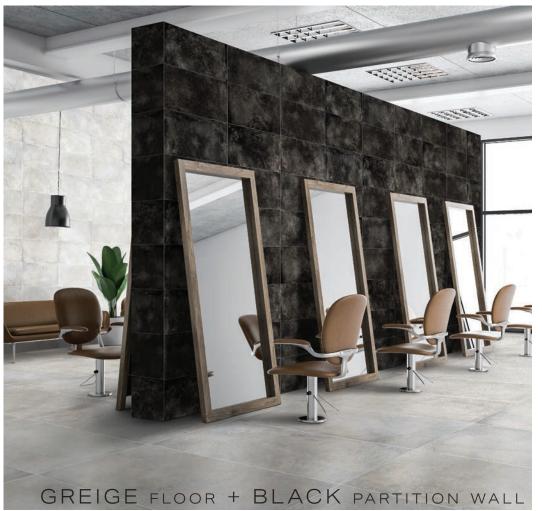

**GREIGE** 

WHITE

TAUPE

|                          | BLACK               | GREIGE              | GREY                | WHITE               | BEIGE               | TAUPE               |
|--------------------------|---------------------|---------------------|---------------------|---------------------|---------------------|---------------------|
| 12″х24″х8мм              | NATURAL<br>TEXTURED | NATURAL<br>TEXTURED | NATURAL<br>TEXTURED | NATURAL<br>TEXTURED | NATURAL<br>TEXTURED | NATURAL<br>TEXTURED |
| 24"х24"х8мм              | NATURAL<br>TEXTURED | NATURAL<br>TEXTURED | NATURAL<br>TEXTURED | NATURAL<br>TEXTURED | NATURAL<br>TEXTURED | NATURAL<br>TEXTURED |
| 24″х48″х8мм              | NATURAL<br>TEXTURED | NATURAL<br>TEXTURED | NATURAL<br>TEXTURED | NATURAL<br>TEXTURED | NATURAL<br>TEXTURED | NATURAL<br>TEXTURED |
| 6″x12″x7.5мм<br>COVEBASE | NATURAL             | NATURAL             | NATURAL             | NATURAL             | NATURAL             | NATURAL             |
| 4″x24″x8мм<br>BULLNOSE   | NATURAL             | NATURAL             | NATURAL             | NATURAL             | NATURAL             | NATURAL             |