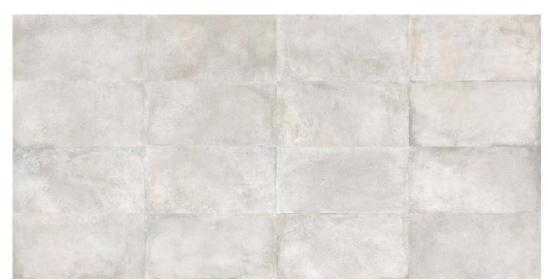

**GREIGE** 

WHITE

TAUPE

|                          | BLACK               | GREIGE              | GREY                | WHITE               | BEIGE               | TAUPE               |
|--------------------------|---------------------|---------------------|---------------------|---------------------|---------------------|---------------------|
| 12″х24″х8мм              | NATURAL<br>TEXTURED | NATURAL<br>TEXTURED | NATURAL<br>TEXTURED | NATURAL<br>TEXTURED | NATURAL<br>TEXTURED | NATURAL<br>TEXTURED |
| 24"х24"х8мм              | NATURAL<br>TEXTURED | NATURAL<br>TEXTURED | NATURAL<br>TEXTURED | NATURAL<br>TEXTURED | NATURAL<br>TEXTURED | NATURAL<br>TEXTURED |
| 24″х48″х8мм              | NATURAL<br>TEXTURED | NATURAL<br>TEXTURED | NATURAL<br>TEXTURED | NATURAL<br>TEXTURED | NATURAL<br>TEXTURED | NATURAL<br>TEXTURED |
| 6″x12″x7.5мм<br>COVEBASE | NATURAL             | NATURAL             | NATURAL             | NATURAL             | NATURAL             | NATURAL             |
| 4″x24″x8мм<br>BULLNOSE   | NATURAL             | NATURAL             | NATURAL             | NATURAL             | NATURAL             | NATURAL             |