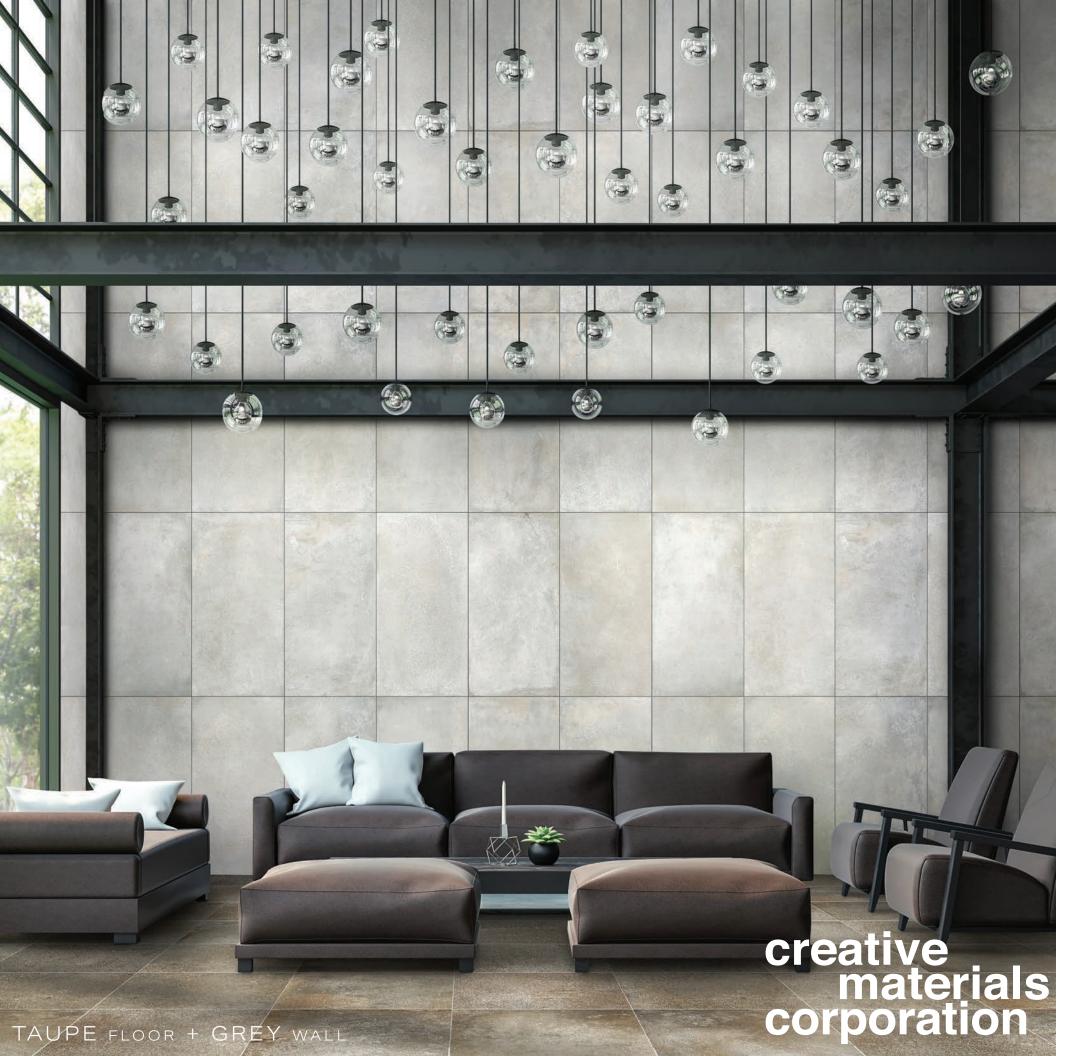

## RIDGEWOOD

RIDGEWOOD DRAWS INSPIRATION FROM INDUSTRIAL AND ARTISTIC AMBIANCES WITH AN APPRECIATION OF ARCHITECTURAL GENRES. CREATING THE TALK OF THE TOWN FOR MODERN, CONTEMPORARY INTERIORS.

**GREIGE** 

WHITE

TAUPE

|                          | BLACK               | GREIGE              | GREY                | WHITE               | BEIGE               | TAUPE               |
|--------------------------|---------------------|---------------------|---------------------|---------------------|---------------------|---------------------|
| 12″х24″х8мм              | NATURAL<br>TEXTURED | NATURAL<br>TEXTURED | NATURAL<br>TEXTURED | NATURAL<br>TEXTURED | NATURAL<br>TEXTURED | NATURAL<br>TEXTURED |
| 24"х24"х8мм              | NATURAL<br>TEXTURED | NATURAL<br>TEXTURED | NATURAL<br>TEXTURED | NATURAL<br>TEXTURED | NATURAL<br>TEXTURED | NATURAL<br>TEXTURED |
| 24″х48″х8мм              | NATURAL<br>TEXTURED | NATURAL<br>TEXTURED | NATURAL<br>TEXTURED | NATURAL<br>TEXTURED | NATURAL<br>TEXTURED | NATURAL<br>TEXTURED |
| 6″x12″x7.5мм<br>COVEBASE | NATURAL             | NATURAL             | NATURAL             | NATURAL             | NATURAL             | NATURAL             |
| 4″x24″x8мм<br>BULLNOSE   | NATURAL             | NATURAL             | NATURAL             | NATURAL             | NATURAL             | NATURAL             |