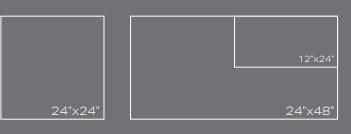

## RIDGEWOOD

RIDGEWOOD DRAWS INSPIRATION FROM INDUSTRIAL AND ARTISTIC AMBIANCES WITH AN APPRECIATION OF ARCHITECTURAL GENRES. CREATING THE TALK OF THE TOWN FOR MODERN, CONTEMPORARY INTERIORS.



# RIDGEWOOD

PORCELAIN TILE

SIZES



#### FINISH

NATURAL, TEXTURED

#### THICKNESS

8MM EXCEPT COVEBASE 7.5MM

### LEAD TIME + LOCATION

1-2 WEEKS | USA

### TECHNICAL DATA

| Specification<br>Reference | Теѕт Метнор | Test Result |  |  |
|----------------------------|-------------|-------------|--|--|
| BREAKING STRENGTH          | ASTM C648   | >400 LBF    |  |  |
| WATER ABSORPTION           | ASTM C373   | <0.1%       |  |  |
| PEI                        | ASTM C1027  | IV          |  |  |
| DCOF                       | ANSI A137.1 | >0.42       |  |  |



\*\*All technical data was supplied by the manufacturer and is being provided by CMC for informational purposes only. Exact test results should be requested from your CMC contact.



BLACK



**GREY** 



BEIGE

IMAGES REPRESENT THE RANGE



**GREIGE** 



WHITE



T