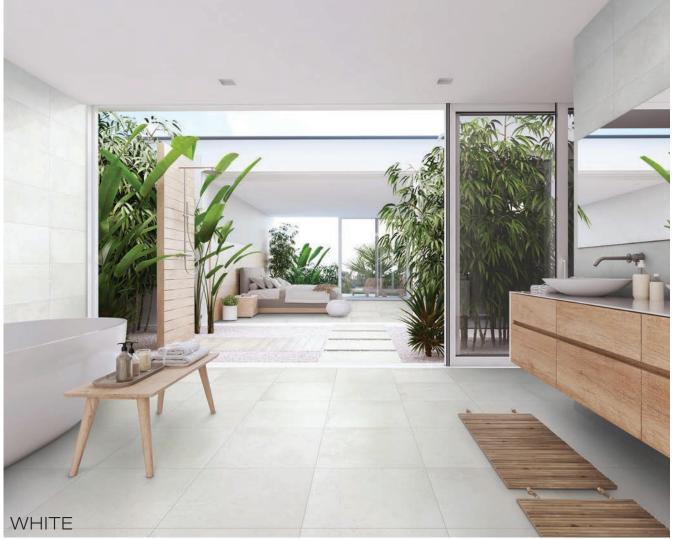

**GREIGE** 

WHITE

TAUPE

|                          | BLACK               | GREIGE              | GREY                | WHITE               | BEIGE               | TAUPE               |
|--------------------------|---------------------|---------------------|---------------------|---------------------|---------------------|---------------------|
| 12″х24″х8мм              | NATURAL<br>TEXTURED | NATURAL<br>TEXTURED | NATURAL<br>TEXTURED | NATURAL<br>TEXTURED | NATURAL<br>TEXTURED | NATURAL<br>TEXTURED |
| 24"х24"х8мм              | NATURAL<br>TEXTURED | NATURAL<br>TEXTURED | NATURAL<br>TEXTURED | NATURAL<br>TEXTURED | NATURAL<br>TEXTURED | NATURAL<br>TEXTURED |
| 24″х48″х8мм              | NATURAL<br>TEXTURED | NATURAL<br>TEXTURED | NATURAL<br>TEXTURED | NATURAL<br>TEXTURED | NATURAL<br>TEXTURED | NATURAL<br>TEXTURED |
| 6″x12″x7.5мм<br>COVEBASE | NATURAL             | NATURAL             | NATURAL             | NATURAL             | NATURAL             | NATURAL             |
| 4″x24″x8мм<br>BULLNOSE   | NATURAL             | NATURAL             | NATURAL             | NATURAL             | NATURAL             | NATURAL             |