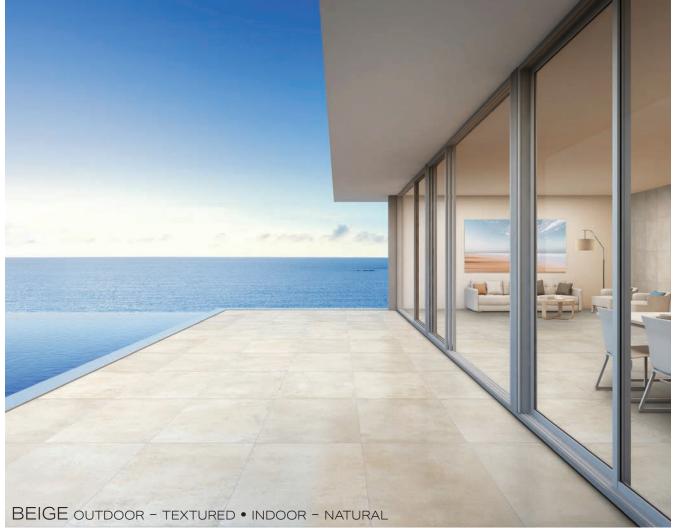

**GREIGE** 

WHITE

TAUPE

|                          | BLACK               | GREIGE              | GREY                | WHITE               | BEIGE               | TAUPE               |
|--------------------------|---------------------|---------------------|---------------------|---------------------|---------------------|---------------------|
| 12″х24″х8мм              | NATURAL<br>TEXTURED | NATURAL<br>TEXTURED | NATURAL<br>TEXTURED | NATURAL<br>TEXTURED | NATURAL<br>TEXTURED | NATURAL<br>TEXTURED |
| 24"х24"х8мм              | NATURAL<br>TEXTURED | NATURAL<br>TEXTURED | NATURAL<br>TEXTURED | NATURAL<br>TEXTURED | NATURAL<br>TEXTURED | NATURAL<br>TEXTURED |
| 24″х48″х8мм              | NATURAL<br>TEXTURED | NATURAL<br>TEXTURED | NATURAL<br>TEXTURED | NATURAL<br>TEXTURED | NATURAL<br>TEXTURED | NATURAL<br>TEXTURED |
| 6″x12″x7.5мм<br>COVEBASE | NATURAL             | NATURAL             | NATURAL             | NATURAL             | NATURAL             | NATURAL             |
| 4″x24″x8мм<br>BULLNOSE   | NATURAL             | NATURAL             | NATURAL             | NATURAL             | NATURAL             | NATURAL             |