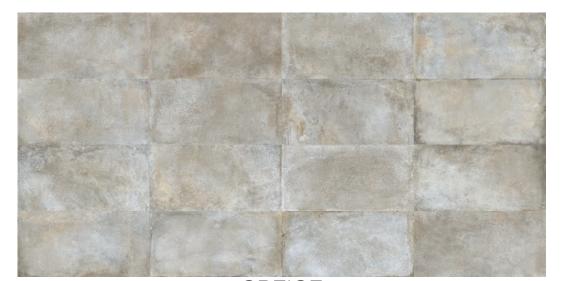

**GREIGE** 

WHITE

TAUPE

|                          | BLACK               | GREIGE              | GREY                | WHITE               | BEIGE               | TAUPE               |
|--------------------------|---------------------|---------------------|---------------------|---------------------|---------------------|---------------------|
| 12″х24″х8мм              | NATURAL<br>TEXTURED | NATURAL<br>TEXTURED | NATURAL<br>TEXTURED | NATURAL<br>TEXTURED | NATURAL<br>TEXTURED | NATURAL<br>TEXTURED |
| 24"х24"х8мм              | NATURAL<br>TEXTURED | NATURAL<br>TEXTURED | NATURAL<br>TEXTURED | NATURAL<br>TEXTURED | NATURAL<br>TEXTURED | NATURAL<br>TEXTURED |
| 24″х48″х8мм              | NATURAL<br>TEXTURED | NATURAL<br>TEXTURED | NATURAL<br>TEXTURED | NATURAL<br>TEXTURED | NATURAL<br>TEXTURED | NATURAL<br>TEXTURED |
| 6″x12″x7.5мм<br>COVEBASE | NATURAL             | NATURAL             | NATURAL             | NATURAL             | NATURAL             | NATURAL             |
| 4″x24″x8мм<br>BULLNOSE   | NATURAL             | NATURAL             | NATURAL             | NATURAL             | NATURAL             | NATURAL             |