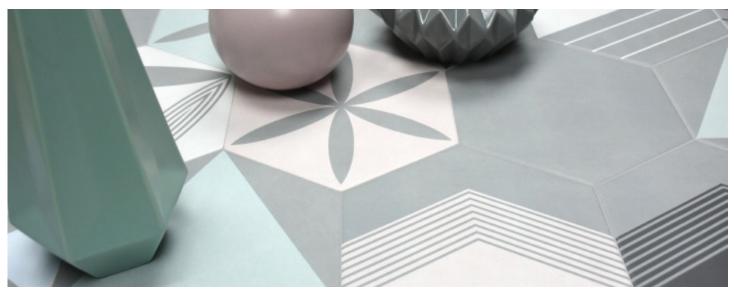

#### DESCRIPTION

Nordic is a fun, contemporary art deco collection with a refreshing, trending array of colors and patterns to choose from and play with. Nordic comes in a 7"x8" hexagon format which can be used on floors and walls. Having a hard time sorting through the options? Our design services team is available to lay out several pattern options that could work for your space.