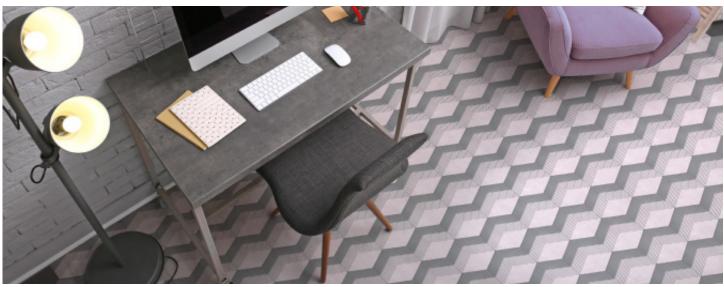

#### DESCRIPTION

Nordic is a fun, contemporary art deco collection with a refreshing, trending array of colors and patterns to choose from and play with. Nordic comes in a 7"x8" hexagon format which can be used on floors and walls. Having a hard time sorting through the options? Our design services team is available to lay out several pattern options that could work for your space.