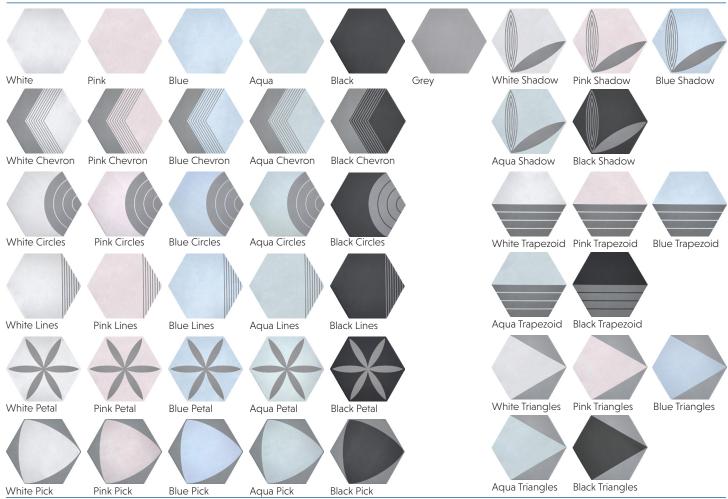

#### DESCRIPTION

Nordic is a fun, contemporary art deco collection with a refreshing, trending array of colors and patterns to choose from and play with. Nordic comes in a 7"x8" hexagon format which can be used on floors and walls. Having a hard time sorting through the options? Our design services team is available to lay out several pattern options that could work for your space.

### COLORS

800.207.2967 | sales@creativematerialscorp.com | www.creativematerialscorp.com