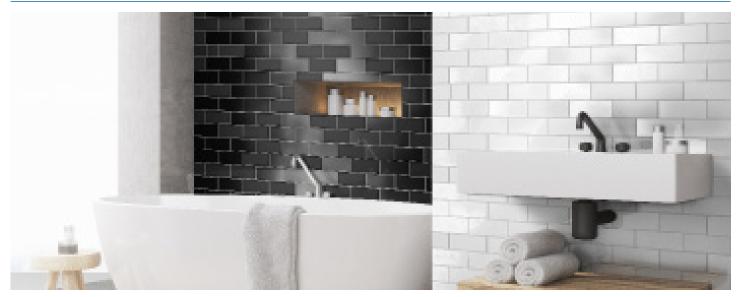

#### **DESCRIPTION**

Like the name implies, Basal offers a minimalistic foundation in a 2"x8" format, with both glossy and matte finishes.

## **COLORS**

Black Glossy