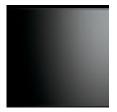

# BASAL

## creative materials corporation



#### **DESCRIPTION**

Like the name implies, Basal offers a minimalistic foundation in a 2"x8" format, with both glossy and matte finishes.

## **COLORS**





Black Glossy

### **AVAILABLE SIZES**

2"x8"

| THICKNESS | FINISH                       |
|-----------|------------------------------|
| 6mm       | Glossy<br>Matte (White only) |

#### **TECHNICAL DATA\***

| Specification Reference | Test Method | Test Result                   |
|-------------------------|-------------|-------------------------------|
| Water Absorption        | ISO 10545-3 | >10%                          |
| Breaking Strength       | ISO 10545-4 | $\geq$ 150 kg/cm <sup>2</sup> |

\*All technical data was supplied by the manufacturer and is being provided by CMC for informational purposes only. Exact test results should be requested from your CMC contact.