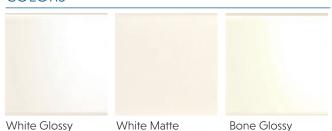

# BASAL

## creative materials corporation



#### **DESCRIPTION**

Like the name implies, Basal offers a minimalistic foundation in a 2"x8" format, with both glossy and matte finishes.

## **COLORS**





Black Glossy

### **AVAILABLE SIZES**

2"x8"

| THICKNESS | FINISH                       |
|-----------|------------------------------|
| 6mm       | Glossy<br>Matte (White only) |

#### **TECHNICAL DATA\***

| Specification Reference | Test Method | Test Result                   |
|-------------------------|-------------|-------------------------------|
| Water Absorption        | ISO 10545-3 | >10%                          |
| Breaking Strength       | ISO 10545-4 | $\geq$ 150 kg/cm <sup>2</sup> |

\*All technical data was supplied by the manufacturer and is being provided by CMC for informational purposes only. Exact test results should be requested from your CMC contact.