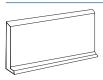

### CUT SHEET

# DILIGENT

## creative materials corporation



#### DESCRIPTION

The Diligent collection offers 2"x2" unglazed porcelain mosaics in 8 colors.

#### COLORS



#### THICKNESS

6mm

#### AVAILABLE SIZES



2"x2" Mosaic on 12"x12" Sheet

#### TRIM



6"x8" Covebase (8mm thickness)

#### **TECHNICAL DATA\*\***

| Specification                    | Test        | Test                 |
|----------------------------------|-------------|----------------------|
| Reference                        | Method      | Result               |
| Dynamic Coefficient of Friction  | ANSI A137.1 | ≥0.42                |
| Water Absorption                 | ASTM C373   | <0.25%               |
| Breaking Strength                | ASTM C648   | >400lbf              |
| Abrasion Resistance              | ASTM C1243  | <175 mm <sup>3</sup> |
| Recycled Content<br>Pre-Consumer |             | 9%                   |
|                                  |             |                      |

\*\*All technical data was supplied by the manufacturer and is being p