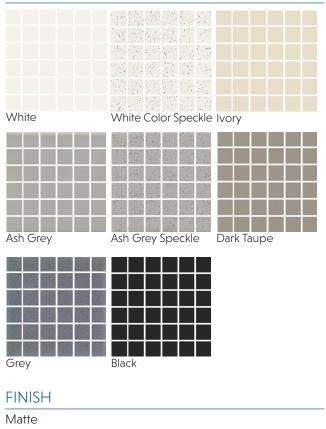

#### DESCRIPTION

The Diligent collection offers 2"x2" unglazed porcelain mosaics in 8 colors.

#### COLORS