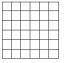

### CUT SHEET

# DILIGENT

## creative materials corporation



#### DESCRIPTION

The Diligent collection offers 2"x2" unglazed porcelain mosaics in 8 colors.

#### COLORS



#### THICKNESS

6mm

#### AVAILABLE SIZES



2"x2" Mosaic on 12"x12" Sheet

#### TRIM



6"x8" Covebase (8mm thickness)

#### **TECHNICAL DATA\*\***

| Specification                    | Test        | Test                 |
|----------------------------------|-------------|----------------------|
| Reference                        | Method      | Result               |
| Dynamic Coefficient of Friction  | ANSI A137.1 | ≥0.42                |
| Water Absorption                 | ASTM C373   | <0.25%               |
| Breaking Strength                | ASTM C648   | >400lbf              |
| Abrasion Resistance              | ASTM C1243  | <175 mm <sup>3</sup> |
| Recycled Content<br>Pre-Consumer |             | 9%                   |
|                                  |             |                      |

\*\*All technical data was