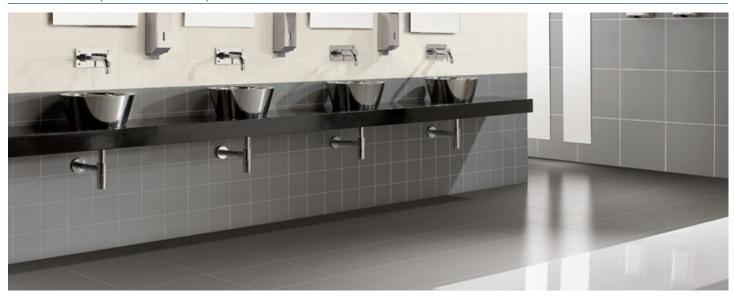

## **DESCRIPTION**

Numbered Unglazed porcelain tile in sizes 18"x18", 18"x36", 24"x48" and 36"x36" and two universal colors for commercial project intereriors.