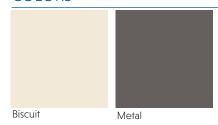

#### **COLORS**

## **DESCRIPTION**

Numbered Unglazed porcelain tile in sizes 18"x18", 18"x36", 24"x48" and 36"x36" and two universal colors for commercial project intereriors.