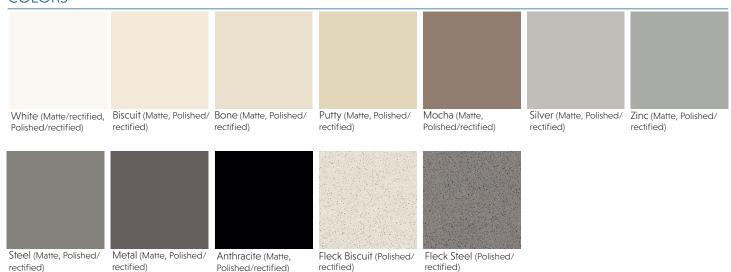

### **CUT SHEET**

# NUMBERED UNGLAZED 24"X24"

# creative materials corporation



#### **DESCRIPTION**

Numbered Unglazed porcelain tile in 24"x24" size and a wide selection of colorways for commercial project interiors.

## **COLORS**



#### **AVAILABLE SIZES**

10mm

| 24"x24"   |        |
|-----------|--------|
|           |        |
|           |        |
| THICKNESS | FINISH |

Matte

Polished

| TECHNICAL DATA*     |             |                                           |
|---------------------|-------------|-------------------------------------------|
| Specification       | Test        | Test                                      |
| Reference           | Method      | Result                                    |
| DCOF                | ANSI A137.1 | ≥0.42                                     |
| Water Absorption    | ISO 10545-3 | ≤0.1%                                     |
| Breaking Strength   | ISO 10545-4 | <u>R</u> >45N/mm²,<br>S <u>&gt;</u> 2500N |
| Abrasion Resistance | ISO 10545-6 | 130mm <sup>2</sup>