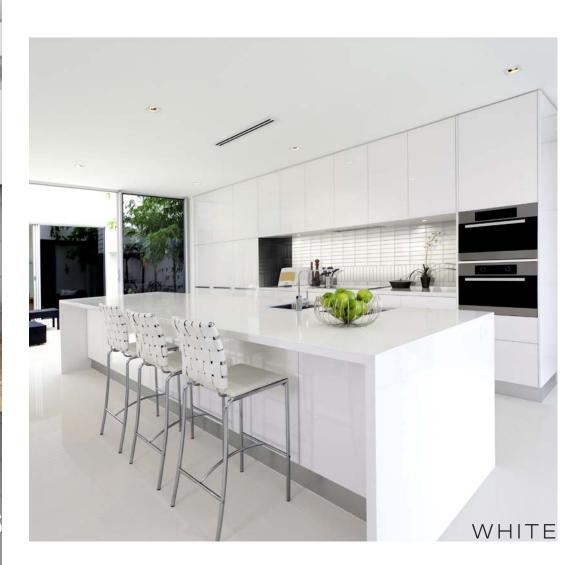

## BLACK + WHITE

## BASAL

BASAL OFFERS A MINIMALISTIC FOUNDATION CHARACTERIZED BY SIMPLICITY. WITH A SINGLE SIZE FORMAT AND ESSENTIAL COLOR PALETTE, IT CELEBRATES THE USE OF REDUCTIVE DESIGN ELEMENTS.

LEAD TIME + LOCATION