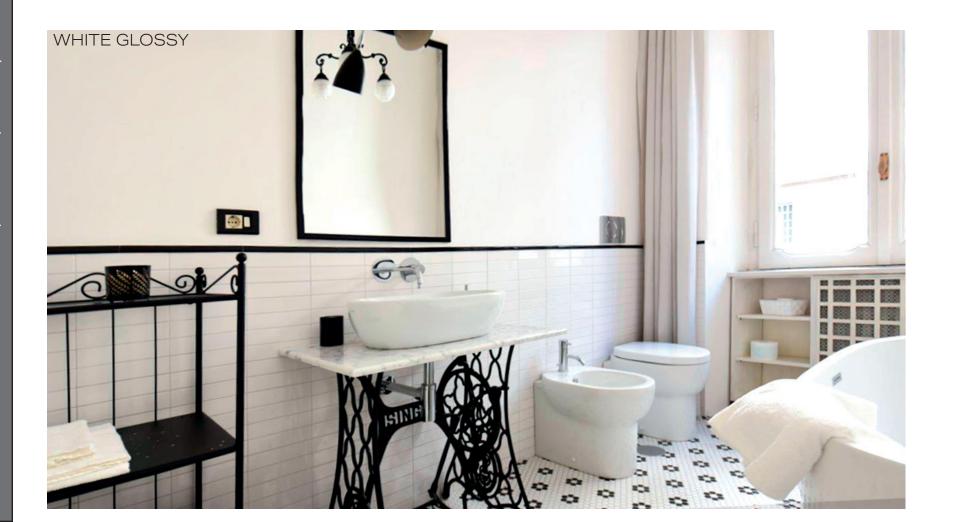

## BLACK + WHITE

## BASAL

BASAL OFFERS A MINIMALISTIC FOUNDATION CHARACTERIZED BY SIMPLICITY. WITH A SINGLE SIZE FORMAT AND ESSENTIAL COLOR PALETTE, IT CELEBRATES THE USE OF REDUCTIVE DESIGN ELEMENTS.

LEAD TIME + LOCATION

WHITE MATTE

**BLACK GLOSSY** 