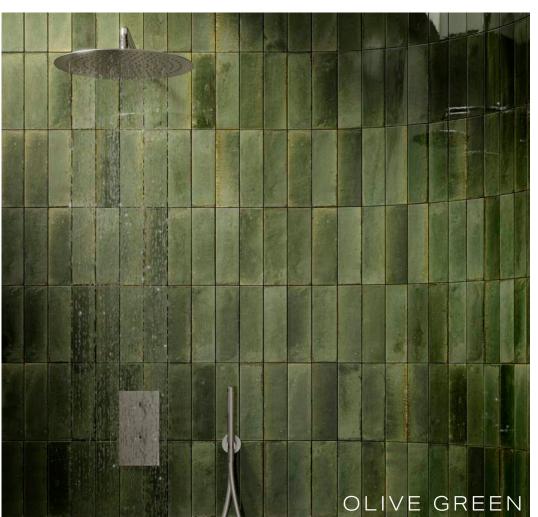

## FORGED

FORGED IS THE IMPERFECTION STATEMENT OF BEING ONE-OF-A-KIND. BEAUTY IS UNVEILED THROUGH AN EXCHANGE OF LIGHT ON SURFACES IN PERFECT HARMONY OF TONAL AND SURFACE VARIATIONS. EACH IMPERFECTION ADDS NARRATIVE TO THE STORY. A COLLECTION OF TRUE REPRESENTATION OF ARTISTRY EXCELLENCE.

## FORGED

PORCELAIN TILE

SIZES

2.5"x9.5"

TRIM

2.5"x9.5" Bullnose | Not available in Ochre

FINISH

POLISHED