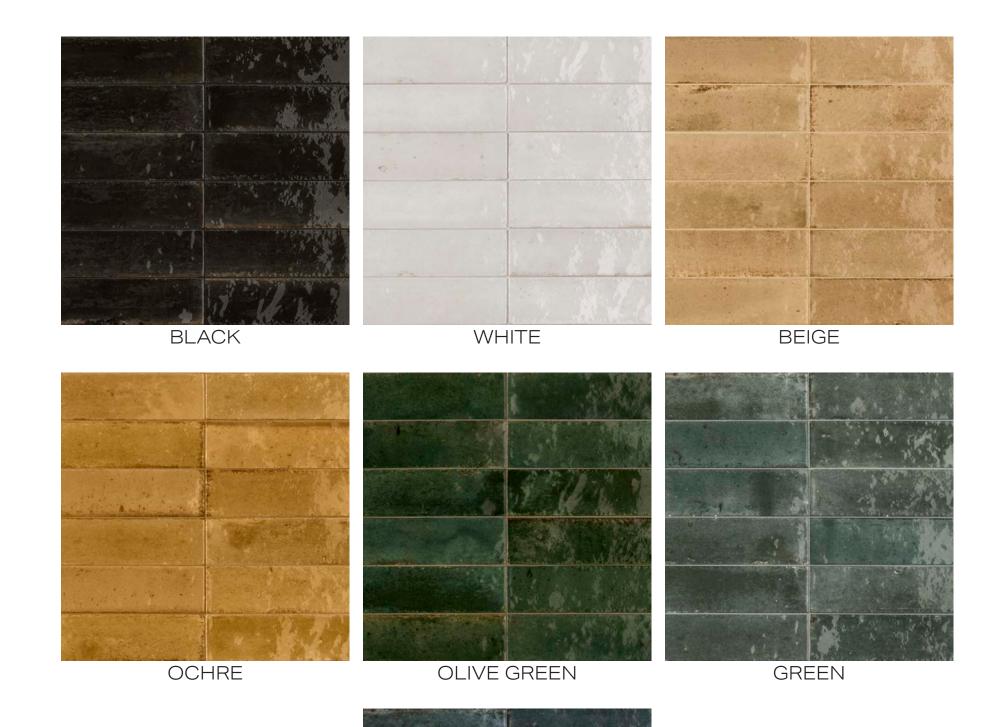

## FORGED

PORCELAIN TILE

SIZES

2.5"x9.5"

TRIM

2.5"x9.5" Bullnose | Not available in Ochre

FINISH

POLISHED