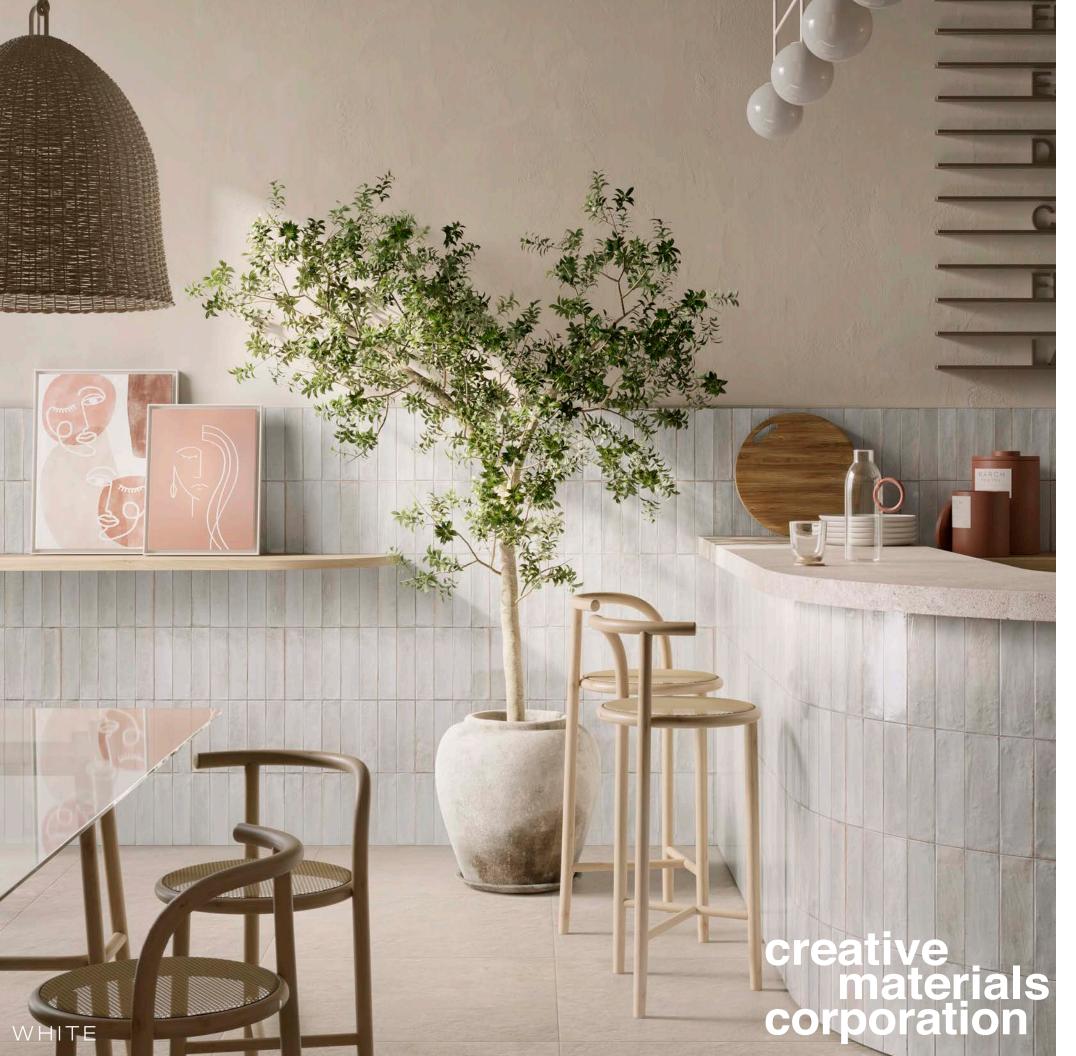

## FORGED

FORGED IS THE IMPERFECTION STATEMENT OF BEING ONE-OF-A-KIND. BEAUTY IS UNVEILED THROUGH AN EXCHANGE OF LIGHT ON SURFACES IN PERFECT HARMONY OF TONAL AND SURFACE VARIATIONS. EACH IMPERFECTION ADDS NARRATIVE TO THE STORY. A COLLECTION OF TRUE REPRESENTATION OF ARTISTRY EXCELLENCE.

## FORGED

PORCELAIN TILE

SIZES

2.5"x9.5"

TRIM

2.5"x9.5" Bullnose | Not available in Ochre

FINISH

POLISHED