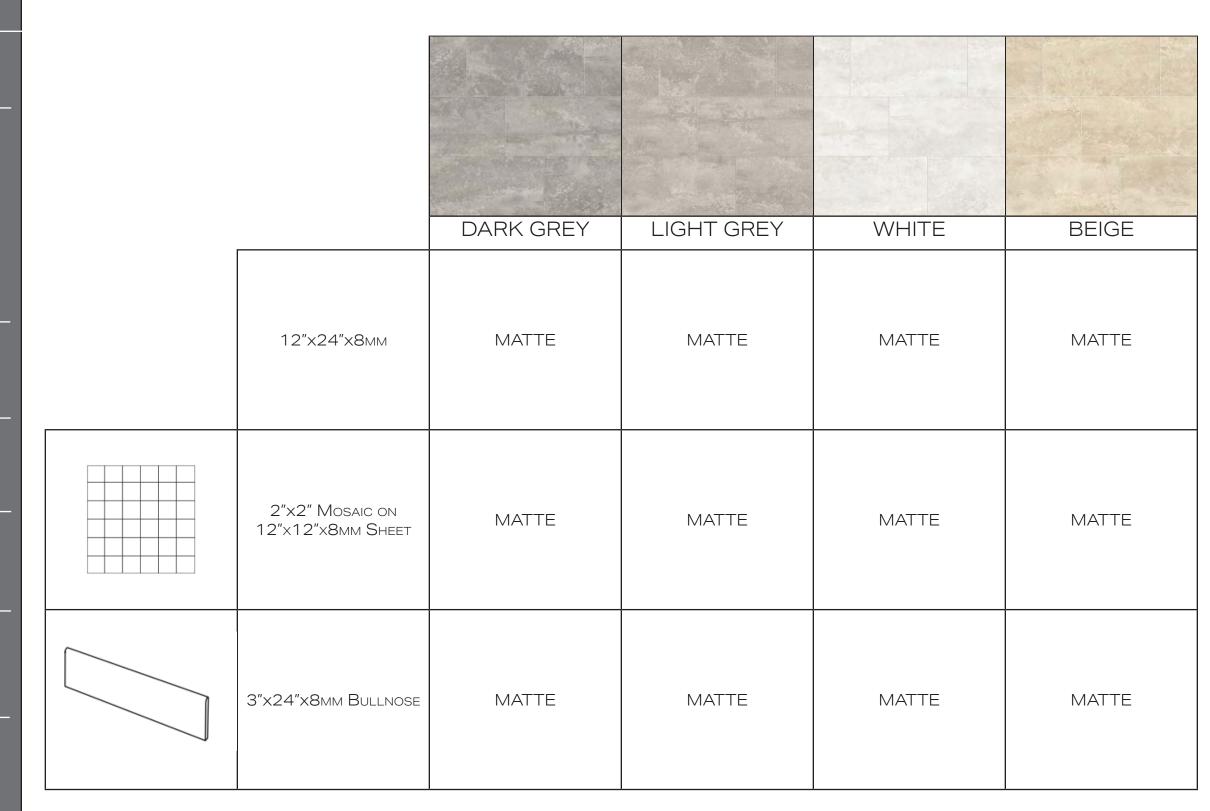

CONSIDERED
FOR MINIMALISM AND THIS
COLLECTION IS A GENUINE
OPTION FOR THAT AESTHETIC.



## INITIATIVE

PORCELAIN TILE

SIZES

12"x24"

FINISH

MATTE

THICKNESS

SMM

LEAD TIME + LOCATION

1-2 WEEKS | USA

RECYCLED CONTENT

40% PRE-CONSUMER

## TECHNICAL DATA

| Specification<br>Reference | Test Method | Test Result |
|----------------------------|-------------|-------------|
| BREAKING STRENGTH          | ASTM C648   | ≥400lbF     |
| WATER ABSORPTION           | ASTM C373   | ≤0.5%       |
| PEI                        | ASTM C1027  | IV          |
| DCOF                       | ANSI A137.1 | ≥0.42       |



\*\*All technical data was supplied by the manufacturer and is being provided by CMC for informational purposes only. Exact test results should be requested from your CMC contact.