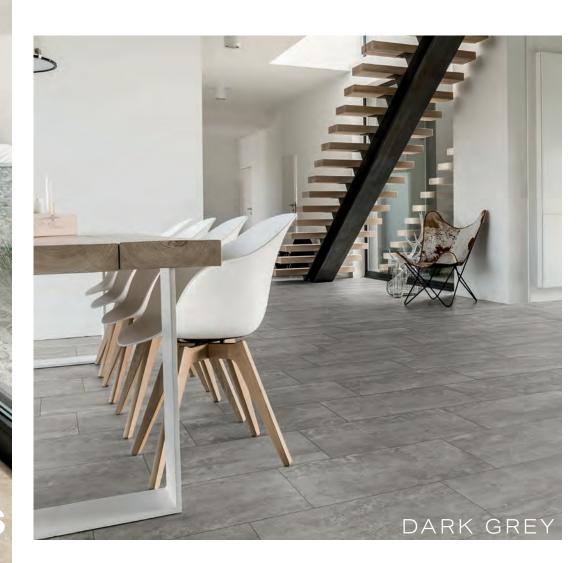

## INITIATIVE

INITIATIVE COMBINES A
CONCRETE BACKGROUND WITH
A SUBLTLE TRAVERTINE VEIN.
CONCRETE IS OFTEN CONSIDERED
FOR MINIMALISM AND THIS
COLLECTION IS A GENUINE
OPTION FOR THAT AESTHETIC.

## INITIATIVE

PORCELAIN TILE

SIZES

12"x24"

FINISH

MATTE

THICKNESS

SMM