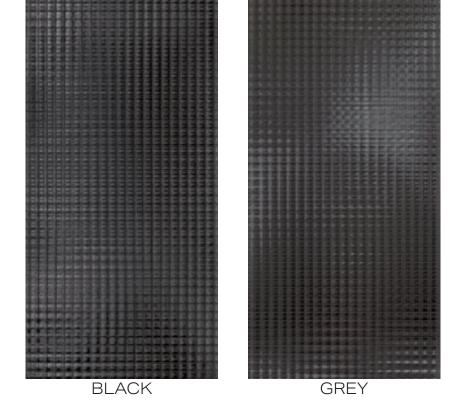

IONAL AND APPEAL. WITH COLOR VARIATIONS AN APPRECIATION AND GLAMOUR, THE COLLECTION DISTINCTION. ILLUMINATES



## LUXE

CERAMIC TILE

SIZES

4"x12"

10"x29"

FINISH + THICKNESS

GLOSSY | 11mm

LEAD TIME + LOCATION

6-8 WEEKS | ITALY

## TECHNICAL DATA

| Specification<br>Reference | Теѕт Метнор | Test Result |
|----------------------------|-------------|-------------|
| BREAKING STRENGTH          | ISO 10545-4 | 22 N/мм2    |
| WATER ABSORPTION           | ISO 10545-3 | 16%         |
| DCOF                       | ANSI A137.1 | <0.42*      |

\*\*Ceramic is intended for wall use only. All technical data was supplied by the manufacturer and is being provided by CMC for informational purposes only. Exact test results should be requested from your CMC contact.





Variation MELANGE COLORS