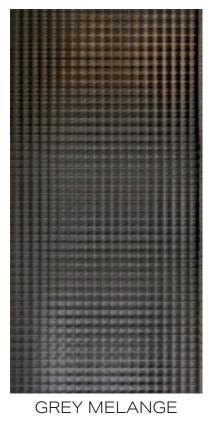

AND APPEAL. WITH COLOR VARIATIONS AN APPRECIATION AND GLAMOUR, THE COLLECTION DISTINCTION. ILLUMINATES



## LUXE

CERAMIC TILE

SIZES

4"x12"

10"x29"

FINISH + THICKNESS

GLOSSY | 11mm

LEAD TIME + LOCATION

6-8 WEEKS | ITALY

## TECHNICAL DATA

| Specification<br>Reference | Теѕт Метнор | Test Result |
|----------------------------|-------------|-------------|
| BREAKING STRENGTH          | ISO 10545-4 | 22 N/мм2    |
| WATER ABSORPTION           | ISO 10545-3 | 16%         |
| DCOF                       | ANSI A137.1 | <0.42*      |

\*\*Ceramic is intended for wall use only. All technical data was supplied by the manufacturer and is being provided by CMC for informational purposes only. Exact test results should be requested from your CMC contact.





Variation MELANGE COLORS