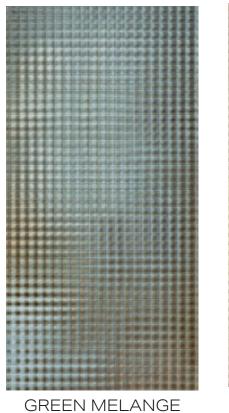

D APPEAL. WITH COLOR VARIATIONS AN APPRECIATION AND GLAMOUR, THE COLLECTION DISTINCTION. ILLUMINATES



## LUXE

CERAMIC TILE

SIZES

4"x12"

10"x29"

FINISH + THICKNESS

GLOSSY | 11mm

LEAD TIME + LOCATION

6-8 WEEKS | ITALY

## TECHNICAL DATA

| Specification<br>Reference | Теѕт Метнор | Test Result |
|----------------------------|-------------|-------------|
| BREAKING STRENGTH          | ISO 10545-4 | 22 N/мм2    |
| WATER ABSORPTION           | ISO 10545-3 | 16%         |
| DCOF                       | ANSI A137.1 | <0.42*      |

\*\*Ceramic is intended for wall use only. All technical data was supplied by the manufacturer and is being provided by CMC for informational purposes only. Exact test results should be requested from your CMC contact.





Variation MELANGE COLORS