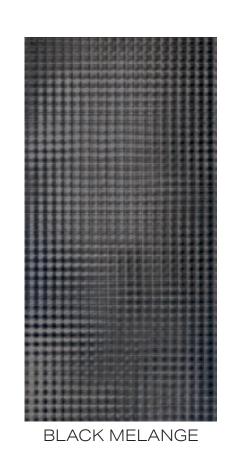

L AND APPEAL. WITH COLOR VARIATIONS AN APPRECIATION AND GLAMOUR, THE COLLECTION DISTINCTION. ILLUMINATES



## LUXE

CERAMIC TILE

SIZES

4"x12"

10"x29"

FINISH + THICKNESS

GLOSSY | 11mm

LEAD TIME + LOCATION

6-8 WEEKS | ITALY

## TECHNICAL DATA

| Specification<br>Reference | Теѕт Метнор | Test Result |
|----------------------------|-------------|-------------|
| BREAKING STRENGTH          | ISO 10545-4 | 22 N/мм2    |
| WATER ABSORPTION           | ISO 10545-3 | 16%         |
| DCOF                       | ANSI A137.1 | <0.42*      |

\*\*Ceramic is intended for wall use only. All technical data was supplied by the manufacturer and is being provided by CMC for informational purposes only. Exact test results should be requested from your CMC contact.





Variation MELANGE COLORS