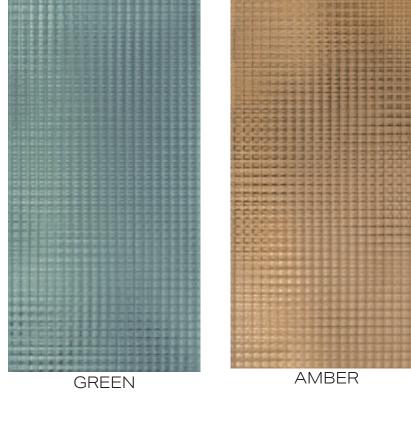

## creative materials corporation GREEN

## LUXE

LUXE TENDERS ALLUREMENT THROUGH HYPNOTIC DESIGNS THREE DIMENSIONAL AND APPEAL. WITH COLOR VARIATIONS AN APPRECIATION AND GLAMOUR, THE COLLECTION DISTINCTION. ILLUMINATES

## LUXE

CERAMIC TILE

SIZES

4"x12"

10"x29"

FINISH + THICKNESS

GLOSSY | 11mm

LEAD TIME + LOCATION