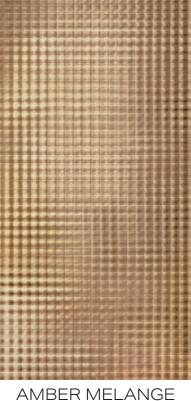

## LUXE

LUXE TENDERS ALLUREMENT THROUGH HYPNOTIC DESIGNS THREE DIMENSIONAL AND APPEAL. WITH COLOR VARIATIONS AN APPRECIATION AND GLAMOUR, THE COLLECTION DISTINCTION. ILLUMINATES

## LUXE

CERAMIC TILE

SIZES

4"x12"

10"x29"

FINISH + THICKNESS

GLOSSY | 11mm

LEAD TIME + LOCATION

Variation MELANGE COLORS