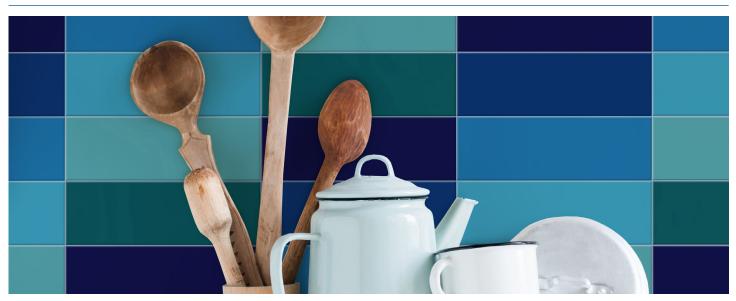

#### **DESCRIPTION**

The Coloration collection brings 24 colorways in glorious palettes of warm and cool tones to your design wheelhouse! Glossy wall tile in a desired 3"x9" size allows you to play with shades and pattern in a new and exciting way. For increased emphasis, add a bold grout color and make those interior walls pop!