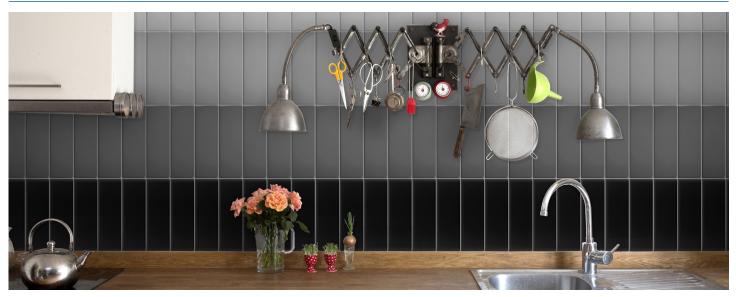

#### **DESCRIPTION**

The Coloration collection brings 24 colorways in glorious palettes of warm and cool tones to your design wheelhouse! Glossy wall tile in a desired 3"x9" size allows you to play with shades and pattern in a new and exciting way. For increased emphasis, add a bold grout color and make those interior walls pop!

## creative materials corporation

**AVAILABLE SIZES** 

3"x9"

THICKNESS

**FINISH** 

10mm

Glossy