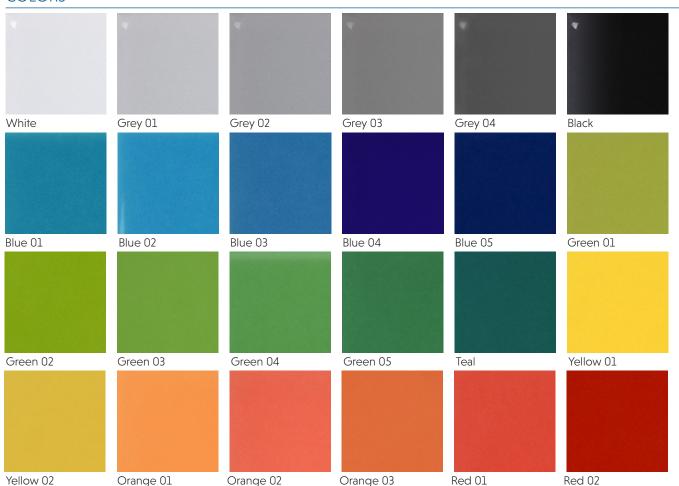

## COLORATION

## creative materials corporation



#### **DESCRIPTION**

The Coloration collection brings 24 colorways in glorious palettes of warm and cool tones to your design wheelhouse! Glossy wall tile in a desired 3"x9" size allows you to play with shades and pattern in a new and exciting way. For increased emphasis, add a bold grout color and make those interior walls pop!

#### **COLORS**



#### **CUT SHEET**

# COLORATION

## creative materials corporation



**AVAILABLE SIZES** 

3"x9"

THICKNESS

**FINISH** 

10mm

Glossy

### **TECHNICAL DATA\***

| Specification     | Test       | Test                           |
|-------------------|------------|--------------------------------|
| Reference         | Method     | Result                         |
| Water Absorption  | EN 10545-3 | >10%                           |
| Breaking Strength | EN 10515-4 | R>21Nmm <sup>2</sup><br>S>860N |

Recycled Contenet | PreConsumer -18%

\*All technical data was supplied by the manufacturer and is being provided by CMC for informational purposes only. Exact test results should be requested from your CMC contact.