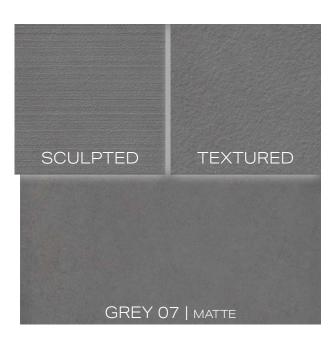

#### FINISH

GLOSSY, MATTE, SCULPTED, TEXTURED

supplied by the manufacturer and is being provided by CMC for informational purposes only. Exact test results should be requested from your CMC contact.

|                                            | CHARCOAL                      | GREY 07                       | GREY 08                       | GREY 06                       | CREAM                         | BEIGE 03                      | BEIGE 04                      | BLUE 05                       | BLUE 04                       |
|--------------------------------------------|-------------------------------|-------------------------------|-------------------------------|-------------------------------|-------------------------------|-------------------------------|-------------------------------|-------------------------------|-------------------------------|
| 12″×12″×10мм                               | MATTE<br>TEXTURED             |
| 12″×24″×10мм                               | MATTE<br>SCULPTED<br>TEXTURED |
| 24"х24"х1Омм                               | MATTE<br>TEXTURED             |
| 24"х48"х1Омм                               | MATTE<br>SCULPTED<br>TEXTURED |
| 3"x12"x10mm<br>Bullnose                    | MATTE                         |
| 6"x24"x8mm<br>Wall Bullnose                | GLOSSY                        |
| 6"x12"x10mm<br>Covebase<br>  special order | MATTE                         |