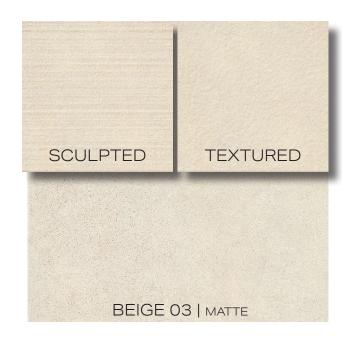

#### FINISH

GLOSSY, MATTE, SCULPTED, TEXTURED

supplied by the manufacturer and is being provided by CMC for informational purposes only. Exact test results should be requested from your CMC contact.

|                                            | CHARCOAL                      | GREY 07                       | GREY 08                       | GREY 06                       | CREAM                         | BEIGE 03                      | BEIGE 04                      | BLUE 05                       | BLUE 04                       |
|--------------------------------------------|-------------------------------|-------------------------------|-------------------------------|-------------------------------|-------------------------------|-------------------------------|-------------------------------|-------------------------------|-------------------------------|
| 12″×12″×10мм                               | MATTE<br>TEXTURED             |
| 12″×24″×10мм                               | MATTE<br>SCULPTED<br>TEXTURED |
| 24"х24"х1Омм                               | MATTE<br>TEXTURED             |
| 24"х48"х1Омм                               | MATTE<br>SCULPTED<br>TEXTURED |
| 3"x12"x10mm<br>Bullnose                    | MATTE                         |
| 6"x24"x8mm<br>Wall Bullnose                | GLOSSY                        |
| 6"x12"x10mm<br>Covebase<br>  special order | MATTE                         |