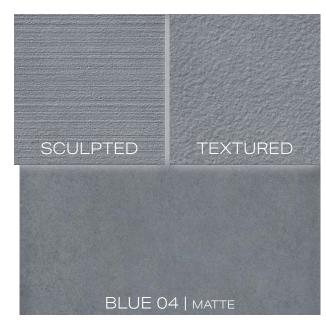

#### FINISH

GLOSSY, MATTE, SCULPTED, TEXTURED

supplied by the manufacturer and is being provided by CMC for informational purposes only. Exact test results should be requested from your CMC contact.

|                                            | CHARCOAL                      | GREY 07                       | GREY 08                       | GREY 06                       | CREAM                         | BEIGE 03                      | BEIGE 04                      | BLUE 05                       | BLUE 04                       |
|--------------------------------------------|-------------------------------|-------------------------------|-------------------------------|-------------------------------|-------------------------------|-------------------------------|-------------------------------|-------------------------------|-------------------------------|
| 12″×12″×10мм                               | MATTE<br>TEXTURED             |
| 12″×24″×10мм                               | MATTE<br>SCULPTED<br>TEXTURED |
| 24"х24"х1Омм                               | MATTE<br>TEXTURED             |
| 24"х48"х1Омм                               | MATTE<br>SCULPTED<br>TEXTURED |
| 3"x12"x10mm<br>Bullnose                    | MATTE                         |
| 6"x24"x8mm<br>Wall Bullnose                | GLOSSY                        |
| 6"x12"x10mm<br>Covebase<br>  special order | MATTE                         |