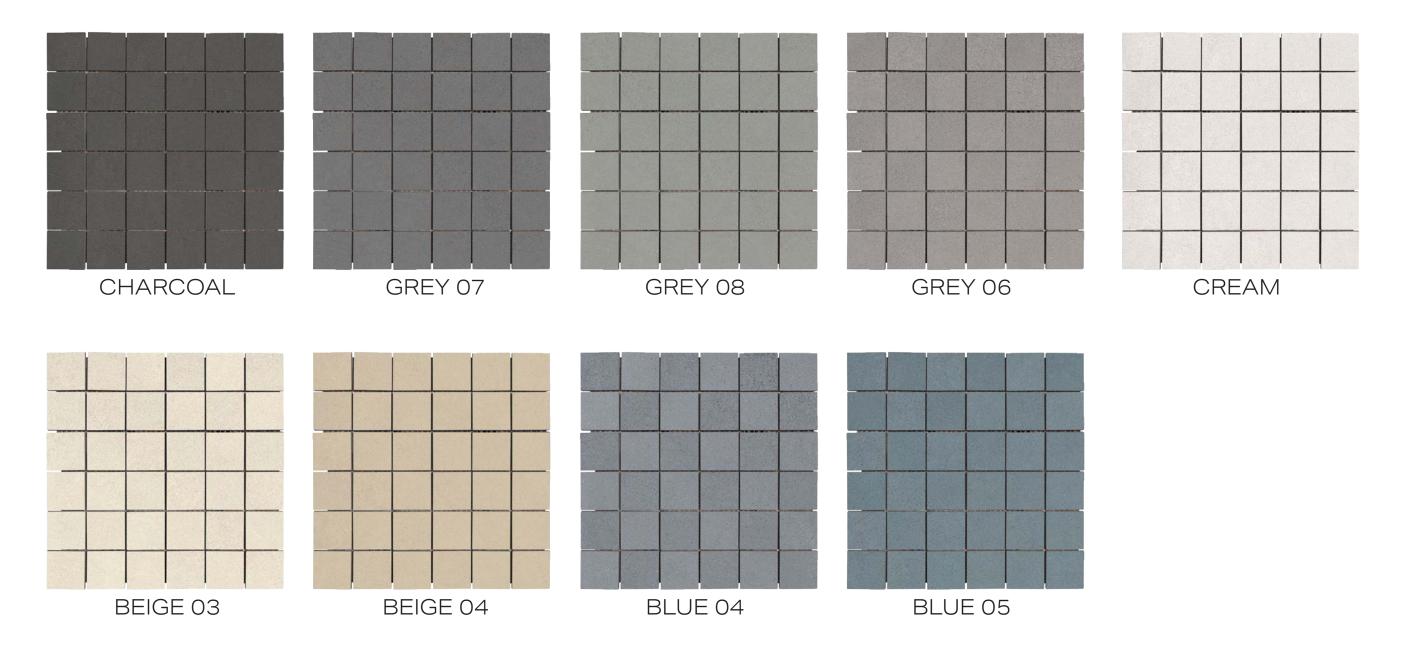

supplied by the manufacturer and is being provided by CMC for informational purposes only. Exact test results should be requested from your CMC contact.

|                                            | CHARCOAL                      | GREY 07                       | GREY 08                       | GREY 06                       | CREAM                         | BEIGE 03                      | BEIGE 04                      | BLUE 05                       | BLUE 04                       |
|--------------------------------------------|-------------------------------|-------------------------------|-------------------------------|-------------------------------|-------------------------------|-------------------------------|-------------------------------|-------------------------------|-------------------------------|
| 12″×12″×10мм                               | MATTE<br>TEXTURED             |
| 12″×24″×10мм                               | MATTE<br>SCULPTED<br>TEXTURED |
| 24"х24"х1Омм                               | MATTE<br>TEXTURED             |
| 24"х48"х1Омм                               | MATTE<br>SCULPTED<br>TEXTURED |
| 3"x12"x10mm<br>Bullnose                    | MATTE                         |
| 6"x24"x8mm<br>Wall Bullnose                | GLOSSY                        |
| 6"x12"x10mm<br>Covebase<br>  special order | MATTE                         |

### DECOR | 2"x2" MOSAIC ON 12"x12"x10mm SHEET | MATTE OR TEXTURED