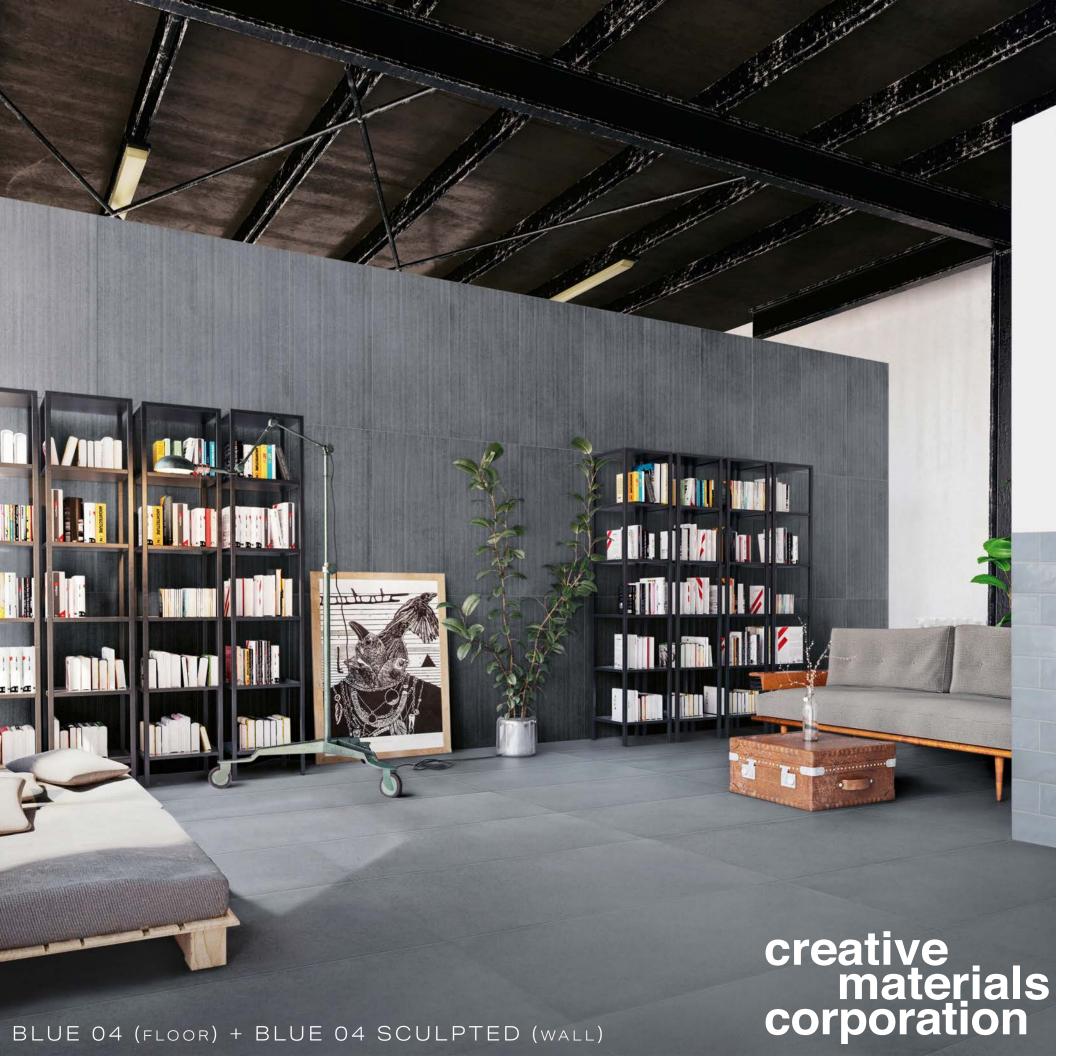

# METROPOLIS

METROPOLIS OFFERS **ENDLESS OPPORTUNITIES** DESIGN TO SOPHISTICATED, MODERN COMMERCIAL INTERIORS. Complete with contemporary COLORWAYS **HARMONIOUS** IN TONES THAT PERMIT EMBRACING TRANSITION WITHIN SPACES.

supplied by the manufacturer and is being provided by CMC for informational purposes only. Exact test results should be requested from your CMC contact.

|                                            | CHARCOAL                      | GREY 07                       | GREY 08                       | GREY 06                       | CREAM                         | BEIGE 03                      | BEIGE 04                      | BLUE 05                       | BLUE 04                       |
|--------------------------------------------|-------------------------------|-------------------------------|-------------------------------|-------------------------------|-------------------------------|-------------------------------|-------------------------------|-------------------------------|-------------------------------|
| 12″×12″×10мм                               | MATTE<br>TEXTURED             |
| 12″×24″×10мм                               | MATTE<br>SCULPTED<br>TEXTURED |
| 24"х24"х1Омм                               | MATTE<br>TEXTURED             |
| 24"х48"х1Омм                               | MATTE<br>SCULPTED<br>TEXTURED |
| 3"x12"x10mm<br>Bullnose                    | MATTE                         |
| 6"x24"x8mm<br>Wall Bullnose                | GLOSSY                        |
| 6"x12"x10mm<br>Covebase<br>  special order | MATTE                         |