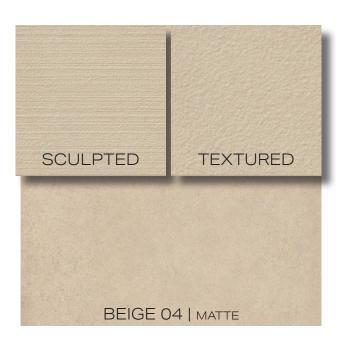

#### FINISH

GLOSSY, MATTE, SCULPTED, TEXTURED

supplied by the manufacturer and is being provided by CMC for informational purposes only. Exact test results should be requested from your CMC contact.

|                                            | CHARCOAL                      | GREY 07                       | GREY 08                       | GREY 06                       | CREAM                         | BEIGE 03                      | BEIGE 04                      | BLUE 05                       | BLUE 04                       |
|--------------------------------------------|-------------------------------|-------------------------------|-------------------------------|-------------------------------|-------------------------------|-------------------------------|-------------------------------|-------------------------------|-------------------------------|
| 12″×12″×10мм                               | MATTE<br>TEXTURED             |
| 12″×24″×10мм                               | MATTE<br>SCULPTED<br>TEXTURED |
| 24"х24"х1Омм                               | MATTE<br>TEXTURED             |
| 24"х48"х1Омм                               | MATTE<br>SCULPTED<br>TEXTURED |
| 3"x12"x10mm<br>Bullnose                    | MATTE                         |
| 6"x24"x8mm<br>Wall Bullnose                | GLOSSY                        |
| 6"x12"x10mm<br>Covebase<br>  special order | MATTE                         |