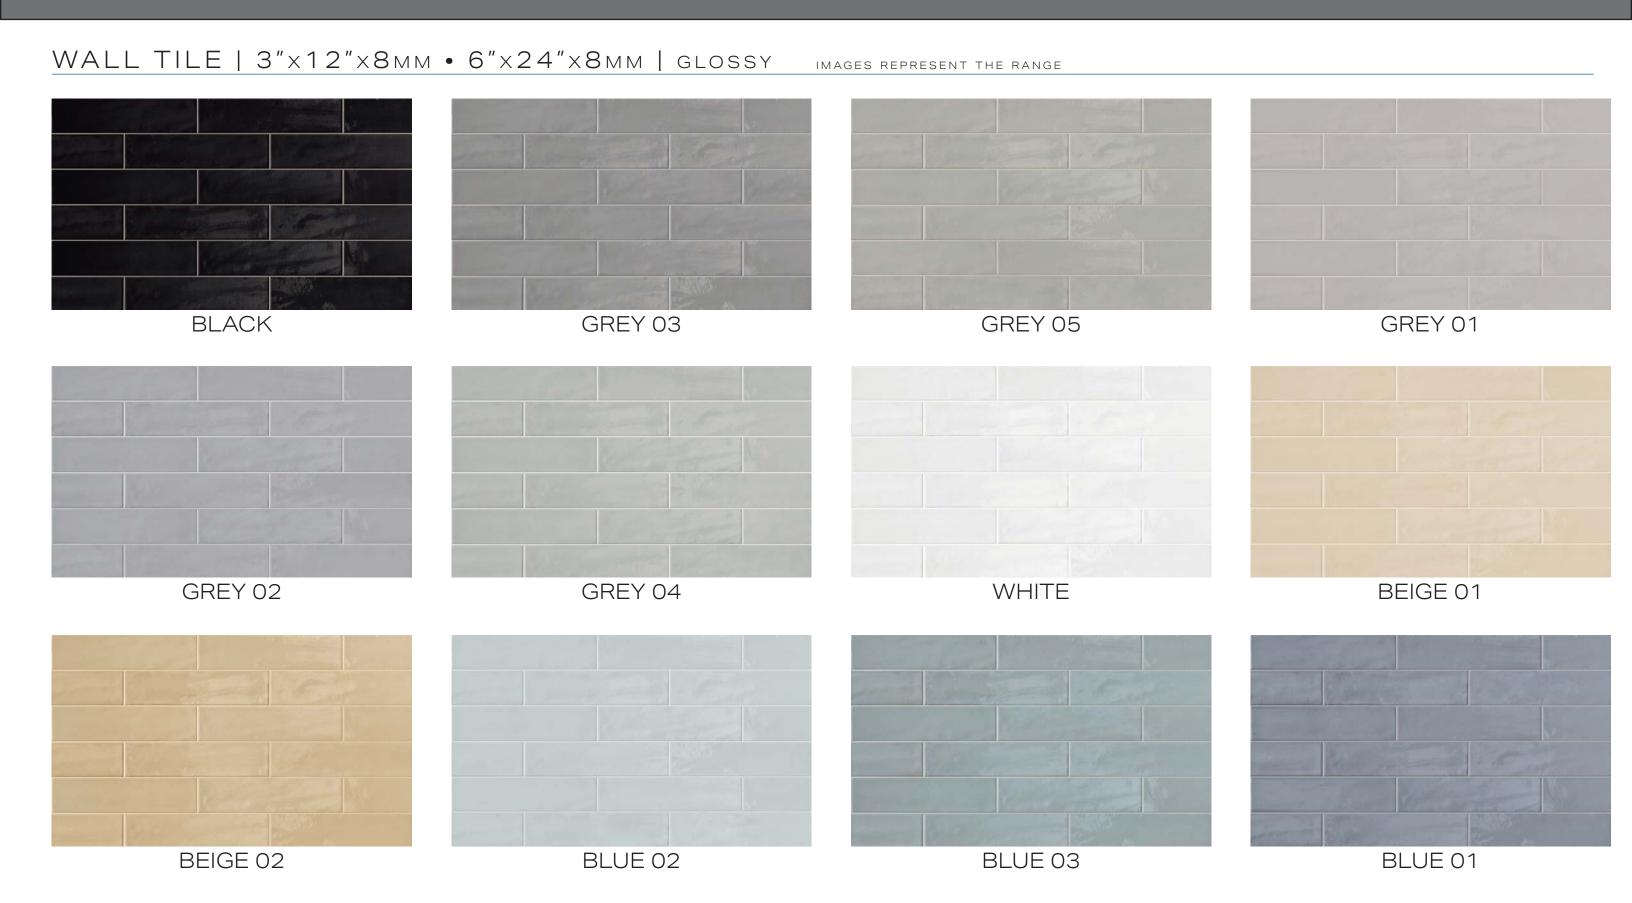

## METROPOLIS

PORCELAIN TILE

#### FINISH

GLOSSY, MATTE, SCULPTED, TEXTURED

#### THICKNESS

8MM,10MM | VARIES PER SIZE - REFER TO CHART