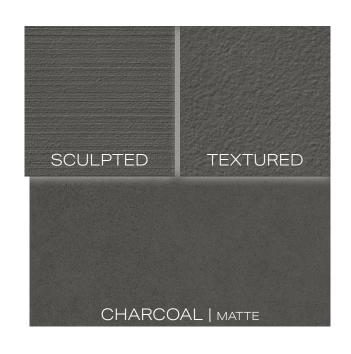

#### FINISH

GLOSSY, MATTE, SCULPTED, TEXTURED

supplied by the manufacturer and is being provided by CMC for informational purposes only. Exact test results should be requested from your CMC contact.

|                                            | CHARCOAL                      | GREY 07                       | GREY 08                       | GREY 06                       | CREAM                         | BEIGE 03                      | BEIGE 04                      | BLUE 05                       | BLUE 04                       |
|--------------------------------------------|-------------------------------|-------------------------------|-------------------------------|-------------------------------|-------------------------------|-------------------------------|-------------------------------|-------------------------------|-------------------------------|
| 12″×12″×10мм                               | MATTE<br>TEXTURED             |
| 12″×24″×10мм                               | MATTE<br>SCULPTED<br>TEXTURED |
| 24"х24"х1Омм                               | MATTE<br>TEXTURED             |
| 24"х48"х1Омм                               | MATTE<br>SCULPTED<br>TEXTURED |
| 3"x12"x10mm<br>Bullnose                    | MATTE                         |
| 6"x24"x8mm<br>Wall Bullnose                | GLOSSY                        |
| 6"x12"x10mm<br>Covebase<br>  special order | MATTE                         |