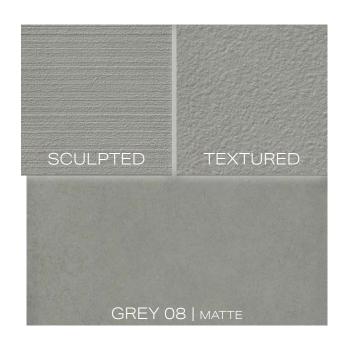

#### FINISH

GLOSSY, MATTE, SCULPTED, TEXTURED

supplied by the manufacturer and is being provided by CMC for informational purposes only. Exact test results should be requested from your CMC contact.

|                                            | CHARCOAL                      | GREY 07                       | GREY 08                       | GREY 06                       | CREAM                         | BEIGE 03                      | BEIGE 04                      | BLUE 05                       | BLUE 04                       |
|--------------------------------------------|-------------------------------|-------------------------------|-------------------------------|-------------------------------|-------------------------------|-------------------------------|-------------------------------|-------------------------------|-------------------------------|
| 12″×12″×10мм                               | MATTE<br>TEXTURED             |
| 12″×24″×10мм                               | MATTE<br>SCULPTED<br>TEXTURED |
| 24"х24"х1Омм                               | MATTE<br>TEXTURED             |
| 24"х48"х1Омм                               | MATTE<br>SCULPTED<br>TEXTURED |
| 3"x12"x10mm<br>Bullnose                    | MATTE                         |
| 6"x24"x8mm<br>Wall Bullnose                | GLOSSY                        |
| 6"x12"x10mm<br>Covebase<br>  special order | MATTE                         |