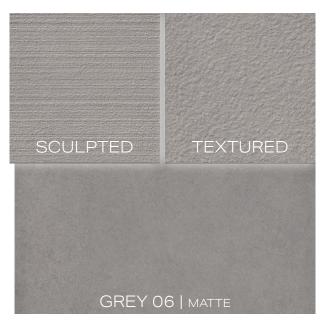

#### FINISH

GLOSSY, MATTE, SCULPTED, TEXTURED

supplied by the manufacturer and is being provided by CMC for informational purposes only. Exact test results should be requested from your CMC contact.

|                                            | CHARCOAL                      | GREY 07                       | GREY 08                       | GREY 06                       | CREAM                         | BEIGE 03                      | BEIGE 04                      | BLUE 05                       | BLUE 04                       |
|--------------------------------------------|-------------------------------|-------------------------------|-------------------------------|-------------------------------|-------------------------------|-------------------------------|-------------------------------|-------------------------------|-------------------------------|
| 12″×12″×10мм                               | MATTE<br>TEXTURED             |
| 12″×24″×10мм                               | MATTE<br>SCULPTED<br>TEXTURED |
| 24"х24"х1Омм                               | MATTE<br>TEXTURED             |
| 24"х48"х1Омм                               | MATTE<br>SCULPTED<br>TEXTURED |
| 3"x12"x10mm<br>Bullnose                    | MATTE                         |
| 6"x24"x8mm<br>Wall Bullnose                | GLOSSY                        |
| 6"x12"x10mm<br>Covebase<br>  special order | MATTE                         |