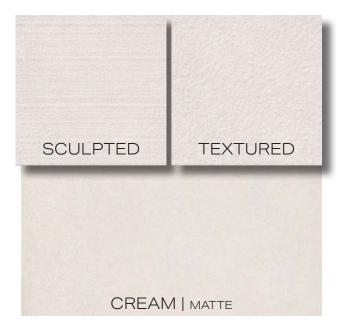

#### FINISH

GLOSSY, MATTE, SCULPTED, TEXTURED

supplied by the manufacturer and is being provided by CMC for informational purposes only. Exact test results should be requested from your CMC contact.

|                                            | CHARCOAL                      | GREY 07                       | GREY 08                       | GREY 06                       | CREAM                         | BEIGE 03                      | BEIGE 04                      | BLUE 05                       | BLUE 04                       |
|--------------------------------------------|-------------------------------|-------------------------------|-------------------------------|-------------------------------|-------------------------------|-------------------------------|-------------------------------|-------------------------------|-------------------------------|
| 12″×12″×10мм                               | MATTE<br>TEXTURED             |
| 12″×24″×10мм                               | MATTE<br>SCULPTED<br>TEXTURED |
| 24"х24"х1Омм                               | MATTE<br>TEXTURED             |
| 24"х48"х1Омм                               | MATTE<br>SCULPTED<br>TEXTURED |
| 3"x12"x10mm<br>Bullnose                    | MATTE                         |
| 6"x24"x8mm<br>Wall Bullnose                | GLOSSY                        |
| 6"x12"x10mm<br>Covebase<br>  special order | MATTE                         |