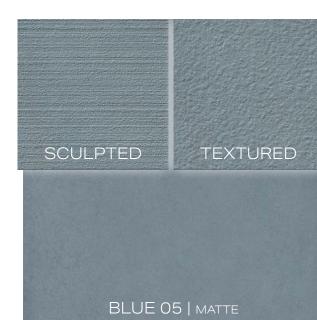

#### FINISH

GLOSSY, MATTE, SCULPTED, TEXTURED

supplied by the manufacturer and is being provided by CMC for informational purposes only. Exact test results should be requested from your CMC contact.

|                                            | CHARCOAL                      | GREY 07                       | GREY 08                       | GREY 06                       | CREAM                         | BEIGE 03                      | BEIGE 04                      | BLUE 05                       | BLUE 04                       |
|--------------------------------------------|-------------------------------|-------------------------------|-------------------------------|-------------------------------|-------------------------------|-------------------------------|-------------------------------|-------------------------------|-------------------------------|
| 12″×12″×10мм                               | MATTE<br>TEXTURED             |
| 12″×24″×10мм                               | MATTE<br>SCULPTED<br>TEXTURED |
| 24"х24"х1Омм                               | MATTE<br>TEXTURED             |
| 24"х48"х1Омм                               | MATTE<br>SCULPTED<br>TEXTURED |
| 3"x12"x10mm<br>Bullnose                    | MATTE                         |
| 6"x24"x8mm<br>Wall Bullnose                | GLOSSY                        |
| 6"x12"x10mm<br>Covebase<br>  special order | MATTE                         |