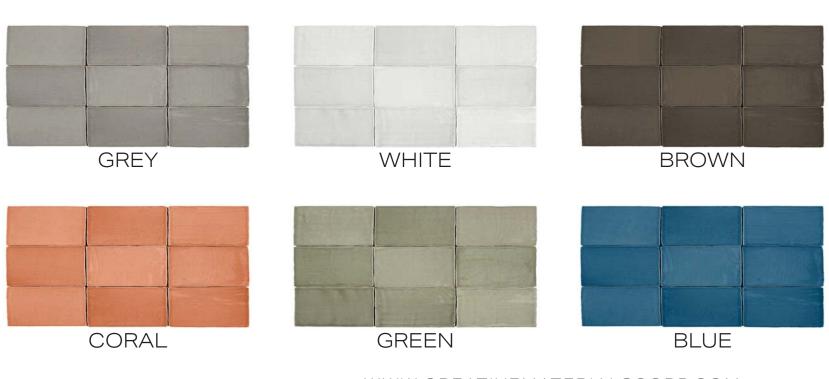

# creative materials corporation GREEN

### 2.5"x5"x8.5mm | ALSO AVAILABLE IN A 2.5"x5"x8.5mm BULLNOSE | GLOSSY

CORAL

**BROWN**