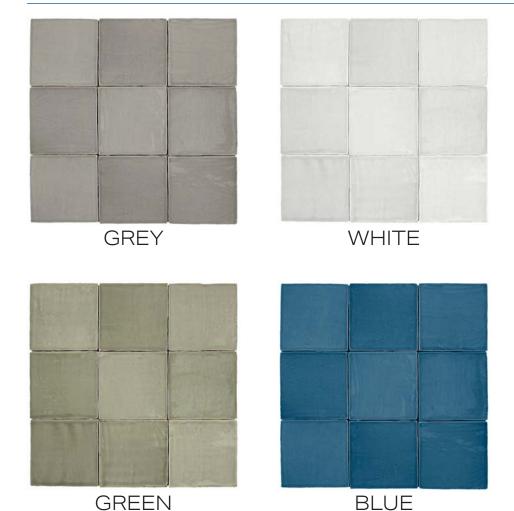

SAND. A FULL SENSORY EXPERIENCE THROUGH THE DEPTHS OF THE MEDITERRANEAN.



## RIVIERA

CERAMIC TILE

SIZES



2.5"x5"

FINISH

GLOSSY

THICKNESS

8.5MM

LEAD TIME + LOCATION

1-2 WEEKS DOMESTIC INVENTORY | SPAIN

RECYCLED CONTENT

65% PRE-CONSUMER

### TECHNICAL DATA

| Specification<br>Reference | Test Method | TEST RESULT |
|----------------------------|-------------|-------------|
| BREAKING STRENGTH          | ASTM C648   | >250 LBF    |
| WATER ABSORPTION           | ASTM C373   | >10%        |
| DCOF                       | ANSI A137.1 | <0.42       |



Ceramic is intended for wall use only. All technical data was supplied by the manufacturer and is being provided by CMC for informational ourposes only. Exact test results should be requested from your CMC ontact.

### 5"×5"×8.5MM



### 2.5"x5"x8.5mm | ALSO AVAILABLE IN A 2.5"x5"x8.5mm BULLNOSE | GLOSSY





CORAL

**BROWN**