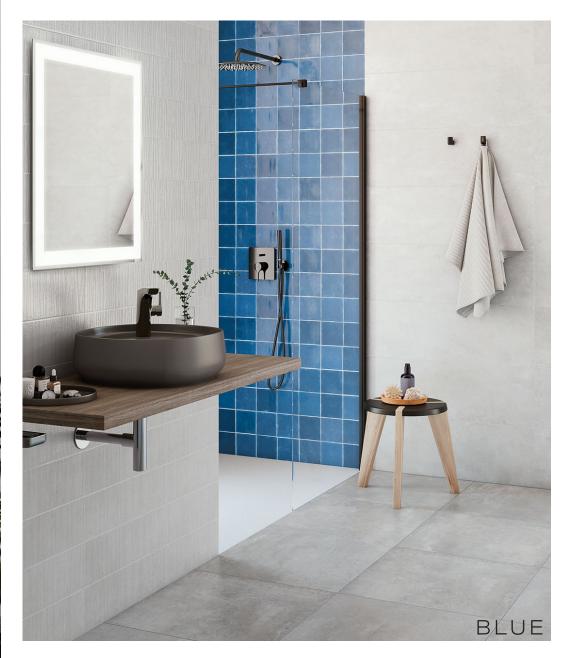

# RIVIERA

RIVIERA EMBRACES THE HUES OF THE COASTLINE, WITH THE WHISPER OF OLIVE TREES AND WAVES LAPPING AGAINST THE SAND. A FULL SENSORY EXPERIENCE THROUGH THE DEPTHS OF THE MEDITERRANEAN.

## RIVIERA

CERAMIC TILE

SIZES

2.5"x5"

FINISH

GLOSSY

THICKNESS

8.5MM