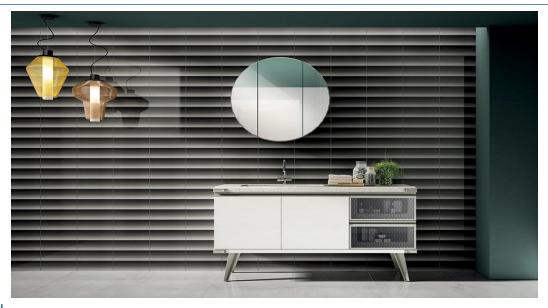

#### **DESCRIPTION**

This industrial aesthetic is inspired by the way light reflects over a curved metal surface, the color fades from saturated to almost white where the light is most intense. This color fade creates a dimensional quality to the linear or zig-zagging movement across a space.