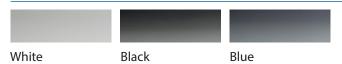

# **GRADIENT**

## creative materials corporation



#### **DESCRIPTION**

This industrial aesthetic is inspired by the way light reflects over a curved metal surface, the color fades from saturated to almost white where the light is most intense. This color fade creates a dimensional quality to the linear or zig-zagging movement across a space.

### **COLORS**



## **FINISH**

Glossy

#### **THICKNESS**

7mm

#### **AVAILABLE SIZE**

4" x 12"

## **TECHNICAL DATA\***

| Specification<br>Reference | Test<br>Method | Test<br>Result |
|----------------------------|----------------|----------------|
| Water Absorption           | ISO 10545-3    | ≤ 16%          |
| Breaking Strength          | ISO 10545-4    | >1700N         |

\*All technical data was supplied by the manufacturer and is being provided by CMC for informational purposes only. Exact test results should be requested from your CMC contact.