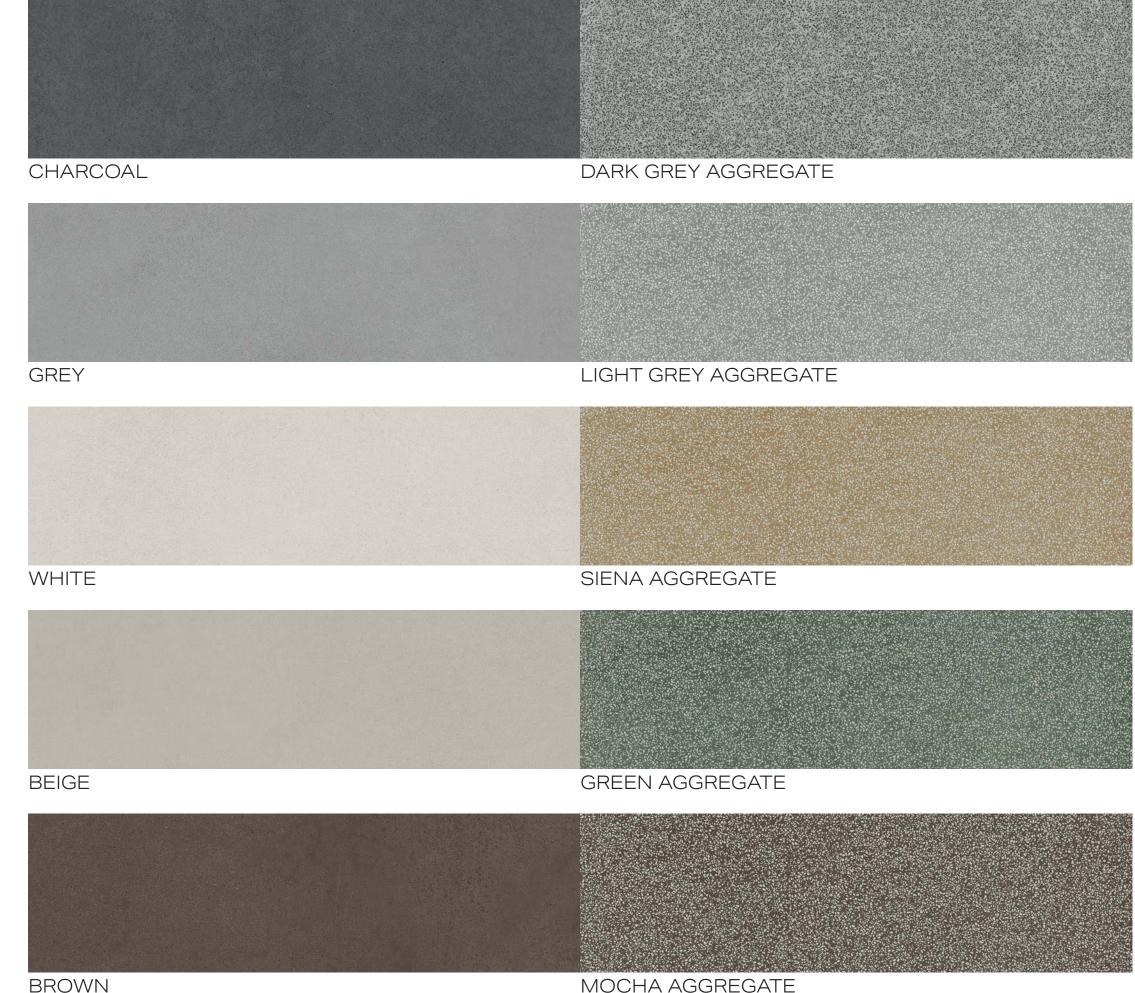

V2 Variation

MOCHA AGGREGATE

| Creative constraints constraints |                                                                   |                 |                        |                 |                         |                 |                    |                 |                    |         |                    |
|----------------------------------|-------------------------------------------------------------------|-----------------|------------------------|-----------------|-------------------------|-----------------|--------------------|-----------------|--------------------|---------|--------------------|
|                                  |                                                                   | CHARCOAL        | DARK GREY<br>AGGREGATE | GREY            | LIGHT GREY<br>AGGREGATE | WHITE           | SIENA<br>AGGREGATE | BEIGE           | GREEN<br>AGGREGATE | BROWN   | MOCHA<br>AGGREGATE |
|                                  | 12″х24″х9мм                                                       | NATURAL         | NATURAL                | NATURAL         | NATURAL                 | NATURAL         | NATURAL            | NATURAL         | NATURAL            | NATURAL | NATURAL            |
|                                  | 24"х24"х9мм                                                       | NATURAL<br>GRIP | NATURAL                | NATURAL<br>GRIP | NATURAL                 | NATURAL<br>GRIP | NATURAL            | NATURAL<br>GRIP | NATURAL            | NATURAL | NATURAL<br>GRIP    |
|                                  | 24"х48"х9мм                                                       | NATURAL<br>GRIP | NATURAL                | NATURAL<br>GRIP | NATURAL                 | NATURAL<br>GRIP | NATURAL            | NATURAL<br>GRIP | NATURAL            | NATURAL | NATURAL<br>GRIP    |
|                                  | 48"х48"х9мм                                                       | NATURAL         | NATURAL                | NATURAL         | NATURAL                 | NATURAL         | NATURAL            | NATURAL         | NATURAL            | NATURAL | NATURAL            |
|                                  | 2"x2"x9мм<br>Моsaic оn<br>12"x12" Sheet                           | NATURAL         |                        | NATURAL         |                         | NATURAL         |                    | NATURAL         |                    | NATURAL |                    |
|                                  | 1"x1"x9мм<br>Моsaic оn<br>12"x12" Sheet                           |                 | NATURAL                |                 | NATURAL                 |                 | NATURAL            |                 | NATURAL            |         | NATURAL            |
|                                  | 2"x24"x9mm<br>Bullnose                                            | NATURAL         | NATURAL                | NATURAL         | NATURAL                 | NATURAL         | NATURAL            | NATURAL         | NATURAL            | NATURAL | NATURAL            |
|                                  | 13.75"x48"x9mm<br>Stair Tread<br>left & right corner<br>available | NATURAL<br>GRIP | NATURAL                | NATURAL<br>GRIP | NATURAL                 | NATURAL<br>GRIP | NATURAL            | NATURAL<br>GRIP | NATURAL            | NATURAL | NATURAL            |