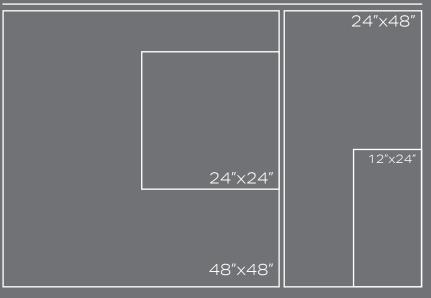

## INTERPLAY

PORCELAIN TILE

SIZES

FINISH

THICKNESS

9MM

NATURAL + GRIP

LEAD TIME + LOCATION