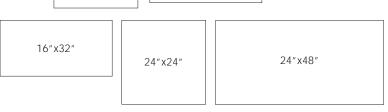

### creative materials corporation



### Description

Affinity porcelain tile is a flawless reflection of the world's richest marbles. Exquisite variations and surfaces provide a sophistication and versatility for any application. From classic to linear visuals and a rich range of sizes complemented by ornate mosaics, it is a perfect combination of beauty.

#### Colors



### Finish & Thickness

Matte, Polished | 8.3mm, 8.5mm, 9mm

Finish varies per size and color – Refer to Color•Size•Finish Matrix Lead Time 2-3 Weeks Domestic Inventory

#### Location India

## Sizes 4"x12" 12"x24" 10.5"x32"



### Technical Data

| Specification Reference | Test Method | Test Result                              |  |  |
|-------------------------|-------------|------------------------------------------|--|--|
| Deor                    |             | Matte • Interior, Wet ( >0.42<br>Wet)    |  |  |
| DCOF                    | ANSI A326.3 | Polished • Interior, Dry ( >0.42<br>Dry) |  |  |
| Water Absorption        | ASTM C373   | < 0.5%                                   |  |  |
| Breaking Strength       | ASTM C648   | > 250 lbf                                |  |  |

| Body Type                       | Shade Variation |  |  |
|---------------------------------|-----------------|--|--|
| Glazed Non Color-Body Porcelain | V2              |  |  |



### Mosaics

1.25" Hexagon Mosaic on 12"x12"x9mm