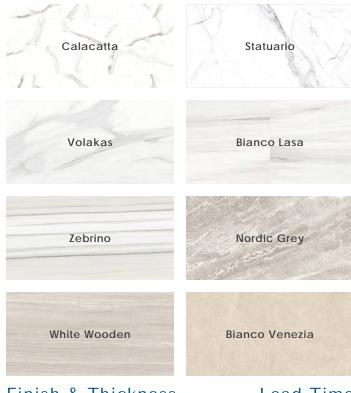

### creative materials corporation



### Description

Affinity porcelain tile is a flawless reflection of the world's richest marbles. Exquisite variations and surfaces provide a sophistication and versatility for any application. From classic to linear visuals and a rich range of sizes complemented by ornate mosaics, it is a perfect combination of beauty.

#### Colors



### Finish & Thickness

Matte, Polished | 8.3mm, 8.5mm, 9mm

Finish varies per size and color – Refer to Color•Size•Finish Matrix Lead Time 2-3 Weeks Domestic Inventory

#### Location India

## Sizes 4"x12" 12"x24" 10.5"x32"



### Technical Data

| Specification Reference | Test Method | Test Result                              |  |  |
|-------------------------|-------------|------------------------------------------|--|--|
| Deor                    |             | Matte • Interior, Wet ( >0.42<br>Wet)    |  |  |
| DCOF                    | ANSI A326.3 | Polished • Interior, Dry ( >0.42<br>Dry) |  |  |
| Water Absorption        | ASTM C373   | < 0.5%                                   |  |  |
| Breaking Strength       | ASTM C648   | > 250 lbf                                |  |  |

| B