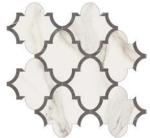

|  |  |

| Body Type                       | Shade Variation |  |  |
|---------------------------------|-----------------|--|--|
| Glazed Non Color-Body Porcelain | V2              |  |  |



### Mosaics

1.25" Hexagon Mosaic on 12"x12"x9mm Sheet Polished









Bianco Lasa

Bianco Venezia







White Wooden

2"x2" Basketweave Mosaic on 12"x12"x8.3mm Sheet | Matte or Polished





Calacatta

Zebrino









Bianco Lasa



Nordic Grey

White Wooden

Bianco Venezia

www.creativematerialscorp.com | 800.207.2967 | info@creativematerialscorp.com

### creative materials corporation



### Mosaics

Frame Mosaic on 12" x12" x9mm Sheet Polished









Calacatta

Statuario

Volakas

Bianco Lasa





Zebrino

White Wooden

Lantern Mosaic on 12" x12" x9mm Sheet Polished







Calacatta

Statuario

Volakas

### Color•Size•Finish Matrix

| Color<br>—<br>Size &<br>Thickness | AN AN             |                   |                   |                   |                   |                   |                   |                   |  |
|-----------------------------------|-------------------|-------------------|-------------------|-------------------|-------------------|-------------------|-------------------|-------------------|--|
|                                   | Calacatta         | Statuario         | Volakas           | Bianco<br>Lasa    | Zebrino           | Nordic<br>Grey    | White<br>Wooden   | Bianco<br>Venezia |  |
| 4″ x12″ x<br>8.5mm                | Polished          |  |
| 12" x24" x<br>8.3mm               | Matte<br>Polished |  |
| 10.5″