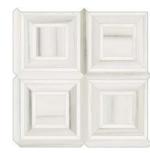

### Mosaics

1.25" Hexagon Mosaic on 12"x12"x9mm Sheet Polished

Bianco Lasa

Bianco Venezia

White Wooden

2"x2" Basketweave Mosaic on 12"x12"x8.3mm Sheet | Matte or Polished

Calacatta

Zebrino

### Mosaics

Frame Mosaic on 12" x12" x9mm Sheet Polished

Calacatta

Statuario

Volakas

Bianco Lasa

Zebrino

White Wooden