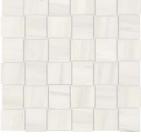

### Mosaics

1.25" Hexagon Mosaic on 12"x12"x9mm Sheet Polished

Bianco Lasa

Bianco Venezia

White Wooden

2"x2" Basketweave Mosaic on 12"x12"x8.3mm Sheet | Matte or Polished

Calacatta

Zebrino