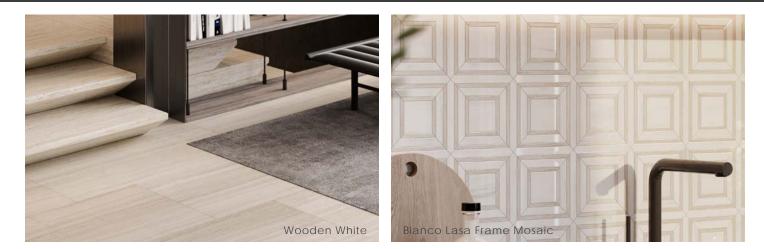

### Mosaics

1.25" Hexagon Mosaic on 12"x12"x9mm Sheet Polished

Bianco Lasa

Bianco Venezia

White Wooden

2"x2" Basketweave Mosaic on 12"x12"x8.3mm Sheet | Matte or Polished

Calacatta

Zebrino

Bianco Lasa

Nordic Grey

White Wooden

Bianco Venezia

www.creativematerialscorp.com | 800.207.2967 | info@creativematerialscorp.com