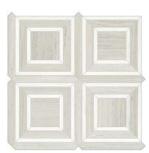

### Mosaics

1.25" Hexagon Mosaic on 12"x12"x9mm Sheet Polished

Bianco Lasa

Bianco Venezia

White Wooden

2"x2" Basketweave Mosaic on 12"x12"x8.3mm Sheet | Matte or Polished

Calacatta

Zebrino

### Mosaics

Frame Mosaic on 12" x12" x9mm Sheet Polished

Calacatta

Statuario

Volakas

Bianco Lasa

Zebrino

White Wooden