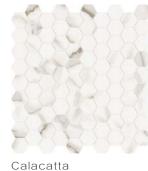

### Mosaics

1.25" Hexagon Mosaic on 12"x12"x9mm Sheet Polished

Bianco Lasa

Bianco Venezia

White Wooden

2"x2" Basketweave Mosaic on 12"x12"x8.3mm Sheet | Matte or Polished

Calacatta

Zebrino