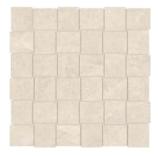

### Mosaics

1.25" Hexagon Mosaic on 12"x12"x9mm Sheet Polished

Bianco Lasa

Bianco Venezia

White Wooden

2"x2" Basketweave Mosaic on 12"x12"x8.3mm Sheet | Matte or Polished

Calacatta

Zebrino