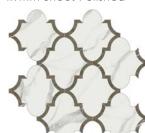

|  |  |

| Body Type                       | Shade Variation |  |  |
|---------------------------------|-----------------|--|--|
| Glazed Non Color-Body Porcelain | V2              |  |  |



### Mosaics

1.25" Hexagon Mosaic on 12"x12"x9mm Sheet Polished









Bianco Lasa

Bianco Venezia







White Wooden

2"x2" Basketweave Mosaic on 12"x12"x8.3mm Sheet | Matte or Polished





Calacatta

Zebrino









Bianco Lasa



Nordic Grey

White Wooden

Bianco Venezia

www.creativematerialscorp.com | 800.207.2967 | info@creativematerialscorp.com

### creative materials corporation



### Mosaics

Frame Mosaic on 12" x12" x9mm Sheet Polished









Calacatta

Statuario

Volakas

Bianco Lasa





Zebrino

White Wooden

Lantern Mosaic on 12" x12" x9mm Sheet Polished







Calacatta

Statuario

Volakas

### Color•Size•Finish Matrix

| Color<br>—<br>Size &<br>Thickness | AN AN             |                   |                   |                   |                   |                   |                   |                   |  |
|-----------------------------------|-------------------|-------------------|-------------------|-------------------|-------------------|-------------------|-------------------|-------------------|--|
|                                   | Calacatta         | Statuario         | Volakas           | Bianco<br>Lasa    | Zebrino           | Nordic<br>Grey    | White<br>Wooden   | Bianco<br>Venezia |  |
| 4″ x12″ x<br>8.5mm                | Polished          |  |
| 12" x24" x<br>8.3mm               | Matte<br>Polished |  |
| 10.5″ x3