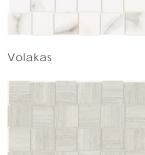

### Mosaics

Frame Mosaic on 12" x12" x9mm Sheet Polished

Calacatta

Statuario

Volakas

Bianco Lasa

Zebrino

White Wooden