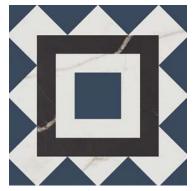

le.



#### Sizes



### Technical Data

Glazed Color-Body Porcelain

| Specification Reference | Test Method | Test Result                             |
|-------------------------|-------------|-----------------------------------------|
| DCOF                    | ANSI A326.3 | ≥ 0.42 8"x8" only<br>< 0.42 3"x12" only |
| Water Absorption        | ISO 10545-3 | < 0.5%                                  |
| Breaking Strength       | ISO 10545-4 | R>35 N/mm², S>1300n                     |

### Finish & Thickness

Matte | 10mm Finish varies per size and color – Refer to Color•Size•Finish Matrix Lead Time

8-10 Weeks

### Location Italy

Body Type



Shade Variation

V2

# BATEAU COMPLEMENTS

## creative materials corporation



### Decor

Deco 8"x8"x10mm Matte



Greige



Light Green



Grey



Dark Blue