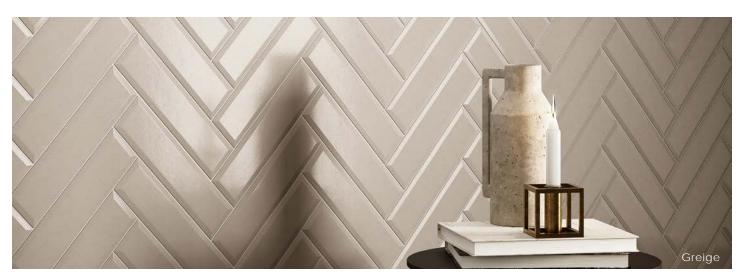

### Description

Bateau Complements porcelain tile combines precious marble effects with geometric arrangements. The decorations radiate with pops of color and depth of vein. A continuous space of complementary expression is easily achieved with the coordinating 3"x12" beveled wall tile.