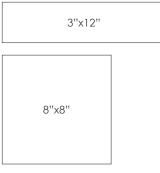

# BATEAU COMPLEMENTS

## creative materials corporation



### Description

Bateau Complements porcelain tile combines precious marble effects with geometric arrangements. The decorations radiate with pops of color and depth of vein. A continuous space of complementary expression is easily achieved with the coordinating 3"x12" beveled wall tile.



#### Sizes



### Technical Data

Glazed Color-Body Porcelain

| Specification Reference | Test Method | Test Result                             |
|-------------------------|-------------|-----------------------------------------|
| DCOF                    | ANSI A326.3 | ≥ 0.42 8"x8" only<br>< 0.42 3"x12" only |
| Water Absorption        | ISO 10545-3 | < 0.5%                                  |
| Breaking Strength       | ISO 10545-4 | R>35 N/mm², S>1300n                     |

### Finish & Thickness

Matte | 10mm Finish varies per size and color – Refer to Color•Size•Finish Matrix Lead Time

8-10 Weeks

### Location Italy

Body Type



Shade Variation

V2

# BATEAU COMPLEMENTS

## creative materials corporation



### Decor

Deco 8"x8"x10mm Matte



Greige



Light Green



Grey



Dark Blue