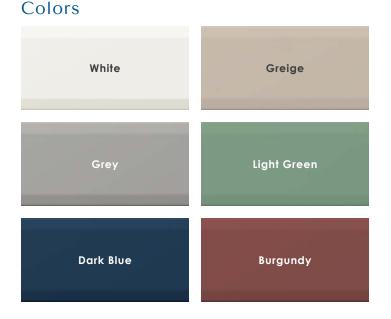

# BATEAU COMPLEMENTS

## creative materials corporation



### Description

Bateau Complements porcelain tile combines precious marble effects with geometric arrangements. The decorations radiate with pops of color and depth of vein. A continuous space of complementary expression is easily achieved with the coordinating 3"x12" beveled wall tile.



#### Sizes



### Technical Data

Glazed Color-Body Porcelain

| Specification Reference | Test Method | Test Result                             |
|-------------------------|-------------|-----------------------------------------|
| DCOF                    | ANSI A326.3 | ≥ 0.42 8"x8" only<br>< 0.42 3"x12" only |
| Water Absorption        | ISO 10545-3 | < 0.5%                                  |
| Breaking Strength       | ISO 10545-4 | R>35 N/mm², S>1300n                     |

### Finish & Thickness

Matte | 10mm Finish varies per size and color – Refer to Color•Size•Finish Matrix Lead Time

8-10 Weeks

### Location Italy

Body Type



Shade Variation

V2

# BATEAU COMPLEMENTS

## creative materials corporation



### Decor

Deco 8"x8"x10mm Matte



Greige



Light Green



Grey



Dar