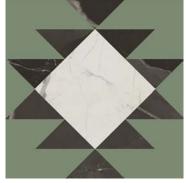

3"x12" beveled wall tile.



#### Sizes



### Technical Data

Glazed Color-Body Porcelain

| Specification Reference | Test Method | Test Result                             |
|-------------------------|-------------|-----------------------------------------|
| DCOF                    | ANSI A326.3 | ≥ 0.42 8"x8" only<br>< 0.42 3"x12" only |
| Water Absorption        | ISO 10545-3 | < 0.5%                                  |
| Breaking Strength       | ISO 10545-4 | R>35 N/mm², S>1300n                     |

### Finish & Thickness

Matte | 10mm Finish varies per size and color – Refer to Color•Size•Finish Matrix Lead Time

8-10 Weeks

### Location Italy

Body Type



Shade Variation

V2

# BATEAU COMPLEMENTS

## creative materials corporation



### Decor

Deco 8"x8"x10mm Matte



Greige



Light Green



Grey



Dark Blue