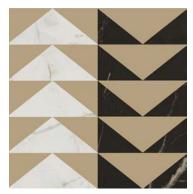

ordinating 3"x12" beveled wall tile.



#### Sizes



### Technical Data

Glazed Color-Body Porcelain

| Specification Reference | Test Method | Test Result                             |
|-------------------------|-------------|-----------------------------------------|
| DCOF                    | ANSI A326.3 | ≥ 0.42 8"x8" only<br>< 0.42 3"x12" only |
| Water Absorption        | ISO 10545-3 | < 0.5%                                  |
| Breaking Strength       | ISO 10545-4 | R>35 N/mm², S>1300n                     |

### Finish & Thickness

Matte | 10mm Finish varies per size and color – Refer to Color•Size•Finish Matrix Lead Time

8-10 Weeks

### Location Italy

Body Type



Shade Variation

V2

# BATEAU COMPLEMENTS

## creative materials corporation



### Decor

Deco 8"x8"x10mm Matte



Greige



Light Green



Grey



Dark Blue