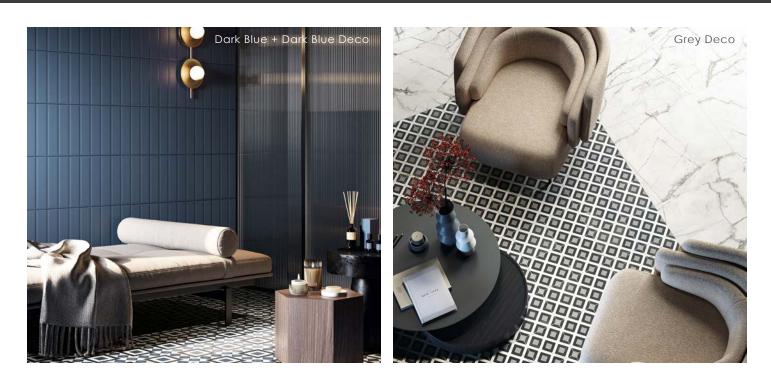

ssion is easily achieved with the coordinating 3"x12" beveled wall tile.



#### Sizes



### Technical Data

Glazed Color-Body Porcelain

| Specification Reference | Test Method | Test Result                             |
|-------------------------|-------------|-----------------------------------------|
| DCOF                    | ANSI A326.3 | ≥ 0.42 8"x8" only<br>< 0.42 3"x12" only |
| Water Absorption        | ISO 10545-3 | < 0.5%                                  |
| Breaking Strength       | ISO 10545-4 | R>35 N/mm², S>1300n                     |

### Finish & Thickness

Matte | 10mm Finish varies per size and color – Refer to Color•Size•Finish Matrix Lead Time

8-10 Weeks

### Location Italy

Body Type



Shade Variation

V2

# BATEAU COMPLEMENTS

## creative materials corporation



### Decor

Deco 8"x8"x10mm Matte



Greige



Light Green



Grey



Dark Blue