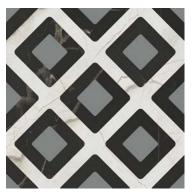

wall tile.



#### Sizes



### Technical Data

Glazed Color-Body Porcelain

| Specification Reference | Test Method | Test Result                             |
|-------------------------|-------------|-----------------------------------------|
| DCOF                    | ANSI A326.3 | ≥ 0.42 8"x8" only<br>< 0.42 3"x12" only |
| Water Absorption        | ISO 10545-3 | < 0.5%                                  |
| Breaking Strength       | ISO 10545-4 | R>35 N/mm², S>1300n                     |

### Finish & Thickness

Matte | 10mm Finish varies per size and color – Refer to Color•Size•Finish Matrix Lead Time

8-10 Weeks

### Location Italy

Body Type



Shade Variation

V2

# BATEAU COMPLEMENTS

## creative materials corporation



### Decor

Deco 8"x8"x10mm Matte



Greige



Light Green



Grey



Dark Blue