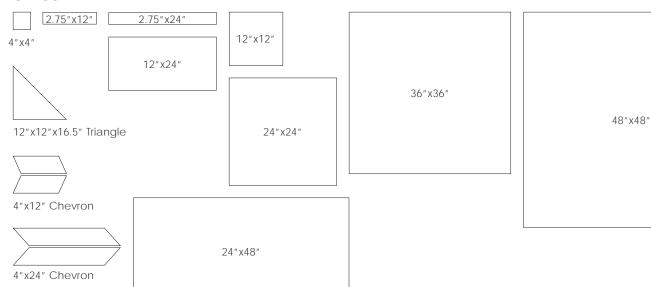

#### Sizes

### Color • Size • Finish Matrix

| Color<br>—                          |                                                    |                                                                       |                                                    |                                                                       |                                                    |                                                                       |                                                    |                                                    |                                                    |                                                   |                                                    |                                                    |
|-------------------------------------|----------------------------------------------------|-----------------------------------------------------------------------|----------------------------------------------------|-----------------------------------------------------------------------|----------------------------------------------------|-----------------------------------------------------------------------|----------------------------------------------------|----------------------------------------------------|----------------------------------------------------|---------------------------------------------------|----------------------------------------------------|----------------------------------------------------|
| Size & Thickness                    | \\\\h:k                                            | \/\bita 12                                                            | \\\\b\:\\- 14                                      | Doing 44                                                              | Doine 12                                           | Vallau 12                                                             | C**** 11                                           | Warm Gray 11                                       | Warm Cray 12                                       | Warm Cray 44                                      | Tarra antina 14                                    | Town on the 19                                     |
|                                     | White 11                                           | White 12                                                              | White 14                                           | Beige 11                                                              | Beige 13                                           | Yellow 12                                                             | Grey 11                                            | warm Grey 11                                       | Warm Grey 13                                       | Warm Grey 14                                      | Terracotta 11                                      | Terracotta 12                                      |
| 4"x4"x8.5mm                         | Honed                                              | Honed                                                                 | Honed                                              | Honed                                                                 | Honed                                              | Honed                                                                 | Honed                                              | Honed                                              | Honed                                              | Honed                                             | Honed                                              | Honed                                              |
| Small Chevron<br>4"x12"x8.5mm       | Honed                                              | Honed                                                                 |                                                    |                                                                       |                                                    |                                                                       |                                                    | Honed                                              |                                                    |                                                   |                                                    |                                                    |
| Large Chevron<br>4" x24" x8.5mm     | Honed                                              | Honed                                                                 |                                                    |                                                                       |                                                    |                                                                       |                                                    | Honed                                              |                                                    |                                                   |                                                    |                                                    |
| 12″x12″                             | Honed - 9mm<br>Natural - 9mm<br>Polished - 8.5mm   | Honed - 8.5mm<br>Natural - 7.7mm<br>Natural - 8.5mm<br>Polished - 8mm |                                                    | Honed - 8.5mm<br>Natural - 7.7mm<br>Natural - 8.5mm<br>Polished - 8mm | Honed - 8.5mm<br>Natural - 8.5mm<br>Polished - 8mm | Honed - 8.5mm<br>Natural - 7.7mm<br>Natural - 8.5mm<br>Polished - 8mm | Honed - 8.5mm<br>Natural - 8.5mm<br>Polished - 8mm | Honed - 8.5mm<br>Natural - 8.5mm<br>Polished - 8mm |                                                    |                                                   |                                                    |                                                    |
| Triangle<br>12"x12"x16.5"<br>x8.5mm |                                                    | Honed                                                                 | Honed                                              |                                                                       |                                                    | Honed                                                                 | Honed                                              | Honed                                              |                                                    |                                                   |                                                    |                                                    |
| 12"x24"                             | Honed - 9mm<br>Natural - 9mm<br>Polished - 8.5mm   | Honed - 8.5mm<br>Natural - 8.5mm<br>Polished - 8mm                    |                                                    | Honed - 8.5mm<br>Natural - 8.5mm<br>Polished - 8mm                    | Honed - 8.5mm<br>Natural - 8.5mm<br>Polished - 8mm | Honed - 8.5mm<br>Natural - 8.5mm<br>Polished - 8mm                    | Honed - 8.5mm<br>Natural - 8.5mm<br>Polished - 8mm | Honed - 8.5mm<br>Natural - 8.5mm<br>Polished - 8mm |                                                    |                                                   |                                                    |                                                    |
| 24" x24"                            | Honed - 9mm<br>Natural - 9mm<br>Polished - 8.5mm   | Honed - 8.5mm<br>Natural - 8.5mm<br>Natural - 14mm<br>Polished - 8mm  | Honed - 8.5mm<br>Natural - 8.5mm<br>Polished - 8mm | Honed - 8.5mm<br>Natural - 8.5mm<br>Polished - 8mm                    | Honed - 8.5mm<br>Natural - 8.5mm<br>Polished - 8mm | Honed - 8.5mm<br>Natural - 8.5mm<br>Polished - 8mm                    | Honed - 8.5mm<br>Natural - 8.5mm<br>Polished - 8mm | Honed - 8.5mm<br>Natural - 8.5mm<br>Polished - 8mm | Honed - 8.5mm<br>Natural - 8.5mm<br>Polished - 8mm | Honed - 14mm<br>Natural - 8.5mm<br>Polished - 8mm | Honed - 8.5mm<br>Natural - 8.5mm<br>Polished - 8mm | Honed - 8.5mm<br>Natural - 8.5mm<br>Polished - 8mm |
|                                     |                                                    | Honed - 10.5mm<br>Natural - 10.5mm<br>Polished - 9.8mm                |                                                    |                                                                       |                                                    |                                                                       |                                                    |                                                    |                                                    |                                                   |                                                    |                                                    |
| 24"x48"                             |                                                    | Honed - 9.8mm<br>Natural - 9.8mm<br>Polished - 9.3mm                  |                                                    |                                                                       |                                                    |                                                                       |                                                    |                                                    |                                                    |                                                   |                                                    |                                                    |
| 2.75" x12"<br>Sold by the piece     | Honed - 8.5mm<br>Natural - 8.5mm<br>Polished - 9mm | Natural - 7.7mm<br>Natural - 8.5mm<br>Polished - 8mm                  | Natural - 8.5mm                                    | Natural - 8.5mm<br>Polished - 8mm                                     |                                                    | Natural - 8.5mm<br>Polished - 8mm                                     | Honed - 8.5mm<br>Natural - 8.5mm                   |                                                    |                                                    |                                                   |                                                    |                                                    |
| 2.75" x24"<br>Sold by the piece     | Natural - 9mm<br>Polished - 8.5mm                  | Honed - 8.5mm<br>Polished - 8mm                                       | Honed - 8.5mm<br>Polished - 8mm                    |                                                                       |                                                    |                                                                       |                                                    |                                                    |                                                    |                                                   | Honed - 8.5mm                                      |                                                    |

Chart indicates available size, color, finish and thickness options. Shaded block indicates not available. Sizing is nominal for field tile, trims, and decors. A thickness of 7.7mm represents non-rectified.