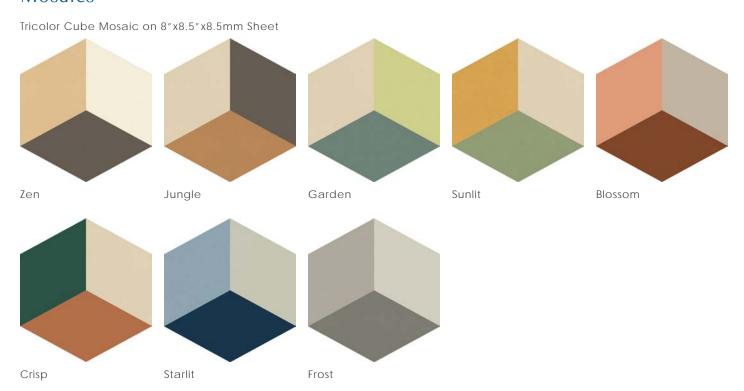

inish varies per size and color – Refer to Color • Size • Finish Matrix

#### Lead Time

8-10 Weeks

#### Location

Portugal

#### Technical Data

| Specification Reference | Test Method | Test Result                              |
|-------------------------|-------------|------------------------------------------|
| DCOF                    | ANSI A326.3 | > 0.42 Natural, Matte<br>< 0.42 Polished |
| Water Absorption        | ISO 10545-3 | < 0.05%                                  |
| Breaking Strength       | ISO 10545-4 | R>45 N/mm2, S>2000 N                     |
| Deep Abrasion           | ISO 10545-6 | < 175 mm³                                |

| Body Type          | Shade Variation |
|--------------------|-----------------|
| Unglazed Porcelain | V1              |





#### Mosaics





### Color • Size • Finish Matrix

| Color<br>—                          |                                                    |                                                                       |                                                    |                                                                       |                                                    |                                                                       |                                                    |                                                    |                                                    |                                                   |                                                    |                                                    |
|-----------------------------