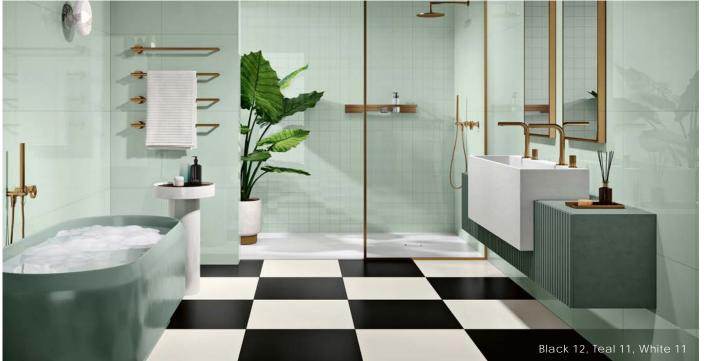

#### Description

Bellissimo is a color sensation. An elaborate palette with an appreciation for eye-catching patterns through shape and color. A toolbox at the ready for inspiration. Whether creating a unitary and continuous space or bringing a pop of color, these pure and saturated colors will emphasize the environment.

#### Colors

| White 11     | White 12     | White 14     | Beige 11      | Beige 13      | Yellow 12     | Grey 11  |
|--------------|--------------|--------------|---------------|---------------|---------------|----------|
| Warm Grey 11 | Warm Grey 13 | Warm Grey 14 | Terracotta 11 | Terracotta 12 | Terracotta 13 | Green 13 |
| Green 12     | Green 11     | Teal 13      | Teal 14       | Teal 12       | Teal 11       | Blue 11  |
| Blue 12      | Blue 13      | Cool Grey 12 | Cool Grey 11  | Grey 12       | Grey 13       | Grey 14  |
| Black 11     | Black 12     |              |               |               |               |          |