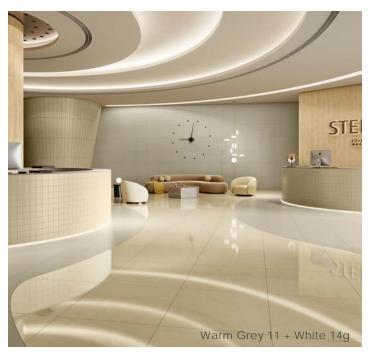

#### Description

Bellissimo is a color sensation. An elaborate palette with an appreciation for eye-catching patterns through shape and color. A toolbox at the ready for inspiration. Whether creating a unitary and continuous space or bringing a pop of color, these pure and saturated colors will emphasize the environment.

#### Colors

| White 11     | White 12     | White 14     | Beige 11      | Beige 13      | Yellow 12     | Grey 11  |
|--------------|--------------|--------------|---------------|---------------|---------------|----------|
| Warm Grey 11 | Warm Grey 13 | Warm Grey 14 | Terracotta 11 | Terracotta 12 | Terracotta 13 | Green 13 |
| Green 12     | Green 11     | Teal 13      | Teal 14       | Teal 12       | Teal 11       | Blue 11  |
| Blue 12      | Blue 13      | Cool Grey 12 | Cool Grey 11  | Grey 12       | Grey 13       | Grey 14  |
| Black 11     | Black 12     |              |               |               |               |          |