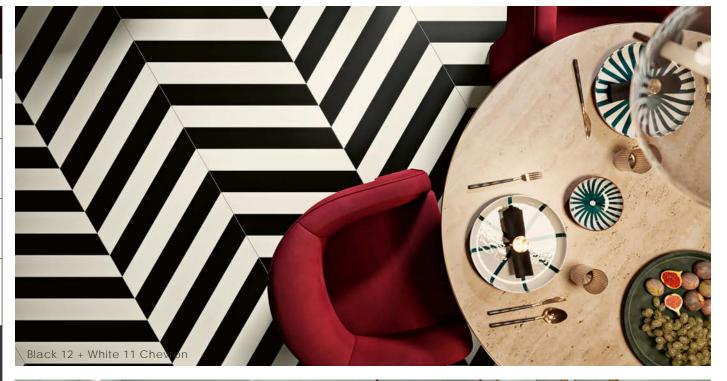

| Color<br>—                            |                                                    |                                                    |                                                                       |                                 |                                                                       |                                    |
|---------------------------------------|----------------------------------------------------|----------------------------------------------------|-----------------------------------------------------------------------|---------------------------------|-----------------------------------------------------------------------|------------------------------------|
| Size & Thickness                      | Cool Grey 11                                       | Grey 12                                            | Grey 13                                                               | Grey 14                         | Black 11                                                              | Black 12                           |
| 4"x4"x8.5mm                           | Honed                                              | Honed                                              | Honed                                                                 | Honed                           | Honed                                                                 | Honed                              |
| Small Chevron<br>4" x12" x8.5mm       | Honed                                              |                                                    | Honed                                                                 | Honed                           | Honed                                                                 | Honed                              |
| Large Chevron<br>4" x24" x8.5mm       | Honed                                              |                                                    | Honed                                                                 | Honed                           | Honed                                                                 | Honed                              |
| 12"x12"                               | Honed - 8.5mm<br>Natural - 8.5mm<br>Polished - 8mm | Honed - 8.5mm<br>Natural - 8.5mm<br>Polished - 8mm | Honed - 8.5mm<br>Natural - 7.7mm<br>Natural - 8.5mm<br>Polished - 8mm | Honed - 8.5mm<br>Polished - 8mm | Honed - 8.5mm<br>Natural - 7.7mm<br>Natural - 8.5mm<br>Polished - 8mm | Honed - 8.5mm<br>Polished - 8mm    |
| Triangle<br>12" x12" x16.5"<br>x8.5mm |                                                    |                                                    | Honed                                                                 |                                 |                                                                       |                                    |
| 12"x24"                               | Honed - 8.5mm<br>Natural - 8.5mm<br>Polished - 8mm | Honed - 8.5mm<br>Natural - 8.5mm<br>Polished - 8mm | Honed - 8.5mm<br>Natural - 8.5mm<br>Polished - 8mm                    | Honed - 8.5mm<br>Polished - 8mm | Polished - 8mm                                                        | Honed - 8.5mm<br>Polished - 8mm    |
| 24"x24"                               | Honed - 8.5mm<br>Natural - 8.5mm<br>Polished - 8mm | Honed - 8.5mm<br>Natural - 8.5mm<br>Polished - 8mm | Honed - 8.5mm<br>Natural - 8.5mm<br>Natural - 14mm<br>Polished - 8mm  | Honed - 8.5mm<br>Polished - 8mm | Honed - 8.5mm<br>Natural - 14mm<br>Polished - 8mm                     | Honed - 8.5mm<br>Polished - 8mm    |
| 36" x36"                              |                                                    |                                                    |                                                                       |                                 |                                                                       | Honed - 10.5mm<br>Polished - 9.8mm |
| 24" x48"                              |                                                    |                                                    |                                                                       |                                 | Honed - 9.8mm<br>Polished - 9.3mm                                     |                                    |
| 2.75"x12"<br>Sold by the piece        | Natural - 8.5mm<br>Polished - 8mm                  | Natural - 8.5mm                                    | Natural - 8.5mm<br>Polished - 8mm                                     | Honed - 8.5mm<br>Polished - 8mm | Honed - 8.5mm<br>Natural - 8.5mm<br>Polished - 8mm                    | Honed - 8.5mm<br>Polished - 8mm    |
| 2.75"x24"<br>Sold by the piece        | Honed - 8.5mm<br>Natural - 8.5mm<br>Polished - 8mm | Honed - 8.5mm<br>Natural - 8.5mm                   | Natural - 8.5mm<br>Polished - 8mm                                     | Honed - 8.5mm<br>Polished - 8mm | Honed - 8.5mm<br>Polished - 8mm                                       | Honed - 8.5mm<br>Polished - 8mm    |