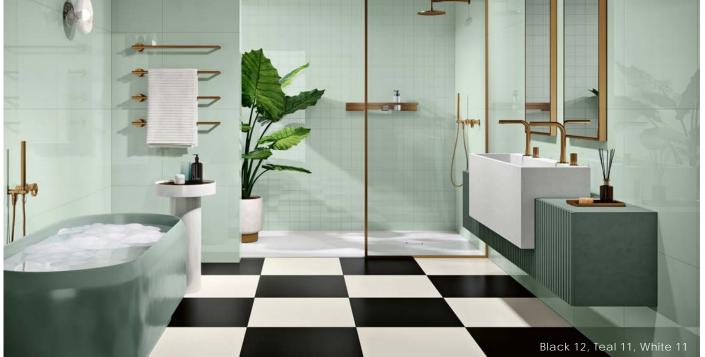

| Color<br>—                            |                                                    |                                                    |                                                                       |                                 |                                                                       |                                    |
|---------------------------------------|----------------------------------------------------|----------------------------------------------------|-----------------------------------------------------------------------|---------------------------------|-----------------------------------------------------------------------|------------------------------------|
| Size & Thickness                      | Cool Grey 11                                       | Grey 12                                            | Grey 13                                                               | Grey 14                         | Black 11                                                              | Black 12                           |
| 4"x4"x8.5mm                           | Honed                                              | Honed                                              | Honed                                                                 | Honed                           | Honed                                                                 | Honed                              |
| Small Chevron<br>4" x12" x8.5mm       | Honed                                              |                                                    | Honed                                                                 | Honed                           | Honed                                                                 | Honed                              |
| Large Chevron<br>4" x24" x8.5mm       | Honed                                              |                                                    | Honed                                                                 | Honed                           | Honed                                                                 | Honed                              |
| 12"x12"                               | Honed - 8.5mm<br>Natural - 8.5mm<br>Polished - 8mm | Honed - 8.5mm<br>Natural - 8.5mm<br>Polished - 8mm | Honed - 8.5mm<br>Natural - 7.7mm<br>Natural - 8.5mm<br>Polished - 8mm | Honed - 8.5mm<br>Polished - 8mm | Honed - 8.5mm<br>Natural - 7.7mm<br>Natural - 8.5mm<br>Polished - 8mm | Honed - 8.5mm<br>Polished - 8mm    |
| Triangle<br>12" x12" x16.5"<br>x8.5mm |                                                    |                                                    | Honed                                                                 |                                 |                                                                       |                                    |
| 12"x24"                               | Honed - 8.5mm<br>Natural - 8.5mm<br>Polished - 8mm | Honed - 8.5mm<br>Natural - 8.5mm<br>Polished - 8mm | Honed - 8.5mm<br>Natural - 8.5mm<br>Polished - 8mm                    | Honed - 8.5mm<br>Polished - 8mm | Polished - 8mm                                                        | Honed - 8.5mm<br>Polished - 8mm    |
| 24"x24"                               | Honed - 8.5mm<br>Natural - 8.5mm<br>Polished - 8mm | Honed - 8.5mm<br>Natural - 8.5mm<br>Polished - 8mm | Honed - 8.5mm<br>Natural - 8.5mm<br>Natural - 14mm<br>Polished - 8mm  | Honed - 8.5mm<br>Polished - 8mm | Honed - 8.5mm<br>Natural - 14mm<br>Polished - 8mm                     | Honed - 8.5mm<br>Polished - 8mm    |
| 36" x36"                              |                                                    |                                                    |                                                                       |                                 |                                                                       | Honed - 10.5mm<br>Polished - 9.8mm |
| 24" x48"                              |                                                    |                                                    |                                                                       |                                 | Honed - 9.8mm<br>Polished - 9.3mm                                     |                                    |
| 2.75"x12"<br>Sold by the piece        | Natural - 8.5mm<br>Polished - 8mm                  | Natural - 8.5mm                                    | Natural - 8.5mm<br>Polished - 8mm                                     | Honed - 8.5mm<br>Polished - 8mm | Honed - 8.5mm<br>Natural - 8.5mm<br>Polished - 8mm                    | Honed - 8.5mm<br>Polished - 8mm    |
| 2.75"x24"<br>Sold by the piece        | Honed - 8.5mm<br>Natural - 8.5mm<br>Polished - 8mm | Honed - 8.5mm<br>Natural - 8.5mm                   | Natural - 8.5mm<br>Polished - 8mm                                     | Honed - 8.5mm<br>Polished - 8mm | Honed - 8.5mm<br>Polished - 8mm                                       | Honed - 8.5mm<br>Polished - 8mm    |