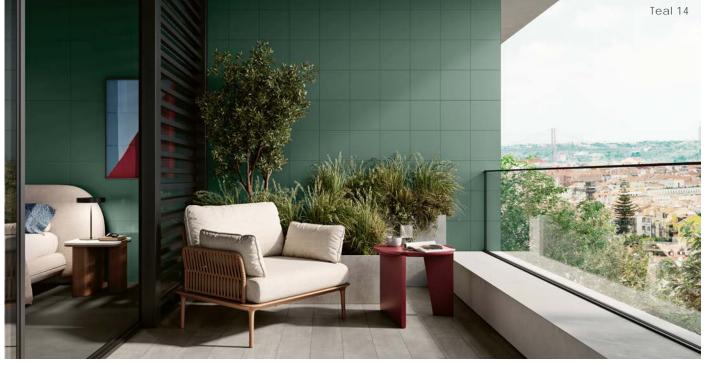

### Color • Size • Finish Matrix

| Color  — Size & Thickness           |                                 |                                 | 1 200                                                                 |                                                    |                                 |                                                    |                                                    |                                                                       |                                                    |                                                    |                                 |                                                                      |
|-------------------------------------|---------------------------------|---------------------------------|-----------------------------------------------------------------------|----------------------------------------------------|---------------------------------|----------------------------------------------------|----------------------------------------------------|-----------------------------------------------------------------------|----------------------------------------------------|----------------------------------------------------|---------------------------------|----------------------------------------------------------------------|
| Size & Hilchness                    | Terracotta 13                   | Green 13                        | Green 12                                                              | Green 11                                           | Teal 13                         | Teal 14                                            | Teal 12                                            | Teal 11                                                               | Blue 11                                            | Blue 12                                            | Blue 13                         | Cool Grey 12                                                         |
| 4"x4"x8.5mm                         | Honed                           | Honed                           | Honed                                                                 | Honed                                              | Honed                           | Honed                                              | Honed                                              | Honed                                                                 | Honed                                              | Honed                                              | Honed                           | Honed                                                                |
| Small Chevron<br>4"x12"x8.5mm       |                                 |                                 |                                                                       |                                                    |                                 |                                                    |                                                    |                                                                       |                                                    |                                                    |                                 |                                                                      |
| Large Chevron<br>4" x24" x8.5mm     |                                 |                                 |                                                                       |                                                    |                                 |                                                    |                                                    |                                                                       |                                                    |                                                    |                                 |                                                                      |
| 12"x12"                             |                                 |                                 | Honed - 8.5mm<br>Natural - 7.7mm<br>Natural - 8.5mm<br>Polished - 8mm |                                                    |                                 | Honed - 8.5mm<br>Natural - 8.5mm<br>Polished - 8mm |                                                    | Honed - 8.5mm<br>Natural - 7.7mm<br>Natural - 8.5mm<br>Polished - 8mm |                                                    |                                                    |                                 |                                                                      |
| Triangle<br>12"x12"x16.5"<br>x8.5mm |                                 |                                 | Honed                                                                 |                                                    |                                 |                                                    |                                                    | Honed                                                                 |                                                    |                                                    |                                 |                                                                      |
| 12"x24"                             |                                 |                                 | Honed - 8.5mm<br>Natural - 8.5mm<br>Polished - 8mm                    |                                                    |                                 | Honed - 8.5mm<br>Natural - 8.5mm<br>Polished - 8mm |                                                    | Honed - 8.5mm<br>Natural - 8.5mm<br>Polished - 8mm                    |                                                    |                                                    |                                 |                                                                      |
| 24"x24"                             | Honed - 8.5mm<br>Polished - 8mm | Honed - 8.5mm<br>Polished - 8mm | Honed - 8.5mm<br>Natural - 8.5mm<br>Polished - 8mm                    | Honed - 8.5mm<br>Natural - 8.5mm<br>Polished - 8mm | Honed - 8.5mm<br>Polished - 8mm | Honed - 8.5mm<br>Natural - 8.5mm<br>Polished - 8mm | Honed - 8.5mm<br>Natural - 8.5mm<br>Polished - 8mm | Honed - 8.5mm<br>Natural - 8.5mm<br>Polished - 8mm                    | Honed - 8.5mm<br>Natural - 8.5mm<br>Polished - 8mm | Honed - 8.5mm<br>Natural - 8.5mm<br>Polished - 8mm | Honed - 8.5mm<br>Polished - 8mm | Honed - 8.5mm<br>Natural - 8.5mm<br>Natural - 14mm<br>Polished - 8mm |
| 36"x36"                             |                                 |                                 |                                                                       |                                                    |                                 |                                                    |                                                    |                                                                       |                                                    |                                                    |                                 |                                                                      |
| 24" x48"                            |                                 |                                 |                                                                       |                                                    |                                 |                                                    |                                                    |                                                                       |                                                    |                                                    |                                 |                                                                      |
| 2.75" x12"<br>Sold by the piece     |                                 |                                 | Natural - 8.5mm<br>Polished - 8mm                                     |                                                    |                                 |                                                    | Natural - 8.5mm<br>Polished - 8mm                  | Natural - 8.5mm<br>Polished - 8mm                                     |                                                    |                                                    |                                 |                                                                      |
| 2.75"x24"<br>Sold by the piece      |                                 | Polished - 8mm                  |                                                                       |                                                    |                                 |                                                    |                                                    |                                                                       |                                                    |                                                    |                                 |                                                                      |