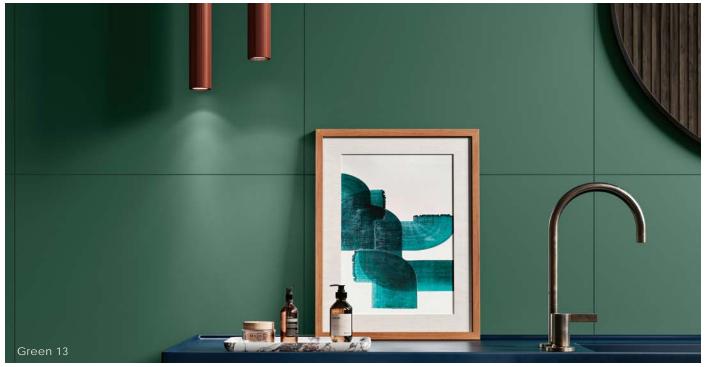

### Color • Size • Finish Matrix

| Color  — Size & Thickness           |                                 |                                 | 1 200                                                                 |                                                    |                                 |                                                    |                                                    |                                                                       |                                                    |                                                    |                                 |                                                                      |
|-------------------------------------|---------------------------------|---------------------------------|-----------------------------------------------------------------------|----------------------------------------------------|---------------------------------|----------------------------------------------------|----------------------------------------------------|-----------------------------------------------------------------------|----------------------------------------------------|----------------------------------------------------|---------------------------------|----------------------------------------------------------------------|
| Size & Hilchness                    | Terracotta 13                   | Green 13                        | Green 12                                                              | Green 11                                           | Teal 13                         | Teal 14                                            | Teal 12                                            | Teal 11                                                               | Blue 11                                            | Blue 12                                            | Blue 13                         | Cool Grey 12                                                         |
| 4"x4"x8.5mm                         | Honed                           | Honed                           | Honed                                                                 | Honed                                              | Honed                           | Honed                                              | Honed                                              | Honed                                                                 | Honed                                              | Honed                                              | Honed                           | Honed                                                                |
| Small Chevron<br>4"x12"x8.5mm       |                                 |                                 |                                                                       |                                                    |                                 |                                                    |                                                    |                                                                       |                                                    |                                                    |                                 |                                                                      |
| Large Chevron<br>4" x24" x8.5mm     |                                 |                                 |                                                                       |                                                    |                                 |                                                    |                                                    |                                                                       |                                                    |                                                    |                                 |                                                                      |
| 12"x12"                             |                                 |                                 | Honed - 8.5mm<br>Natural - 7.7mm<br>Natural - 8.5mm<br>Polished - 8mm |                                                    |                                 | Honed - 8.5mm<br>Natural - 8.5mm<br>Polished - 8mm |                                                    | Honed - 8.5mm<br>Natural - 7.7mm<br>Natural - 8.5mm<br>Polished - 8mm |                                                    |                                                    |                                 |                                                                      |
| Triangle<br>12"x12"x16.5"<br>x8.5mm |                                 |                                 | Honed                                                                 |                                                    |                                 |                                                    |                                                    | Honed                                                                 |                                                    |                                                    |                                 |                                                                      |
| 12"x24"                             |                                 |                                 | Honed - 8.5mm<br>Natural - 8.5mm<br>Polished - 8mm                    |                                                    |                                 | Honed - 8.5mm<br>Natural - 8.5mm<br>Polished - 8mm |                                                    | Honed - 8.5mm<br>Natural - 8.5mm<br>Polished - 8mm                    |                                                    |                                                    |                                 |                                                                      |
| 24"x24"                             | Honed - 8.5mm<br>Polished - 8mm | Honed - 8.5mm<br>Polished - 8mm | Honed - 8.5mm<br>Natural - 8.5mm<br>Polished - 8mm                    | Honed - 8.5mm<br>Natural - 8.5mm<br>Polished - 8mm | Honed - 8.5mm<br>Polished - 8mm | Honed - 8.5mm<br>Natural - 8.5mm<br>Polished - 8mm | Honed - 8.5mm<br>Natural - 8.5mm<br>Polished - 8mm | Honed - 8.5mm<br>Natural - 8.5mm<br>Polished - 8mm                    | Honed - 8.5mm<br>Natural - 8.5mm<br>Polished - 8mm | Honed - 8.5mm<br>Natural - 8.5mm<br>Polished - 8mm | Honed - 8.5mm<br>Polished - 8mm | Honed - 8.5mm<br>Natural - 8.5mm<br>Natural - 14mm<br>Polished - 8mm |
| 36"x36"                             |                                 |                                 |                                                                       |                                                    |                                 |                                                    |                                                    |                                                                       |                                                    |                                                    |                                 |                                                                      |
| 24" x48"                            |                                 |                                 |                                                                       |                                                    |                                 |                                                    |                                                    |                                                                       |                                                    |                                                    |                                 |                                                                      |
| 2.75" x12"<br>Sold by the piece     |                                 |                                 | Natural - 8.5mm<br>Polished - 8mm                                     |                                                    |                                 |                                                    | Natural - 8.5mm<br>Polished - 8mm                  | Natural - 8.5mm<br>Polished - 8mm                                     |                                                    |                                                    |                                 |                                                                      |
| 2.75"x24"<br>Sold by the piece      |                                 | Polished - 8mm                  |                                                                       |                                                    |                                 |                                                    |                                                    |                                                                       |                                                    |                                                    |                                 |                                                                      |