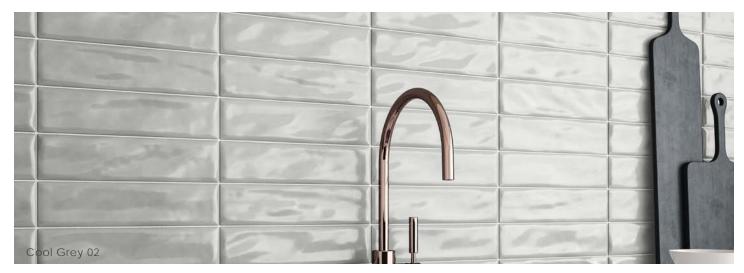

## Description

Brixton ceramic wall tile brings the charm of being carefully handcrafted by an artisan. Neutral reflectivity of undulation and irregular edge through a classic coloration. A contemporary spin on the timeless subway. A collection perfectly capturing a sculptural appearance with an inherent variation.

### Colors

Warm Grey 01

## Finish & Thickness

Glossy | 9.5mm Finish varies per size and color – Refer to Color • Size • Finish Matrix

### Location

Turkey