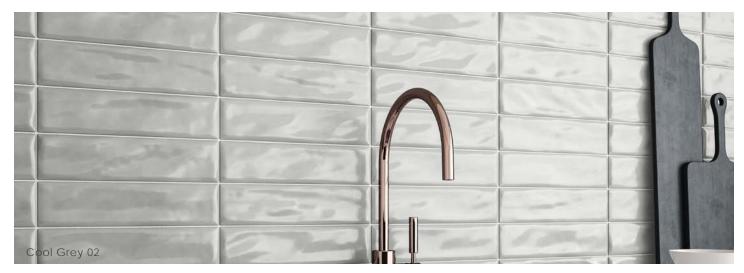

## Description

Brixton ceramic wall tile brings the charm of being carefully handcrafted by an artisan. Neutral reflectivity of undulation and irregular edge through a classic coloration. A contemporary spin on the timeless subway. A collection perfectly capturing a sculptural appearance with an inherent variation.

#### Colors

Warm Grey 01

## Finish & Thickness

Glossy, Matte | 9.5mm Finish varies per size and color – Refer to Color • Size • Finish Matrix

#### Location

Turkey