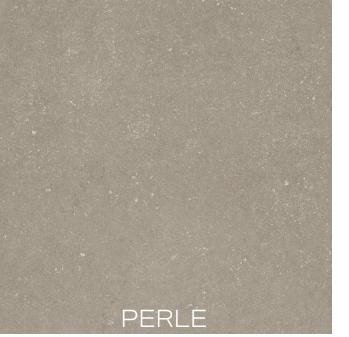

### THICKNESS

3.5мм

LEAD TIME + LOCATION

6-8 WEEKS | ITALY

NOISETTE

AMANDE

ALL COLORS AVAILABLE IN ALL PANEL SIZES SHOWN.