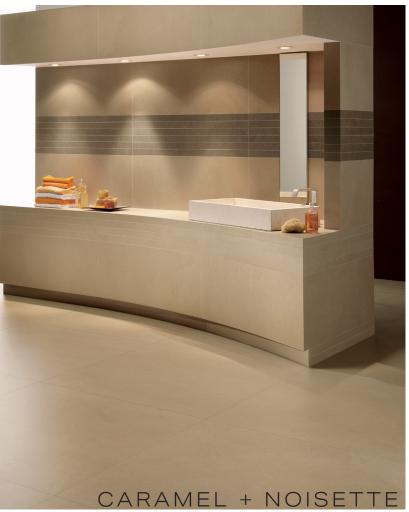

# BUXY GAUGED

BUXY GAUGED PORCELAIN IS KNOWN FOR ITS UNIQUELY SPECKLED PATTERN AND COLORATION, RESEMBLING AN EXCEPTIONAL STONE FROM BURGUNDY. CAPITALIZING ON MODERNITY WITH A SOPHISTICATED FEELING THROUGH THE WARMTH AND STYLE OF THE COLLECTION.

## PORCELAIN TILE