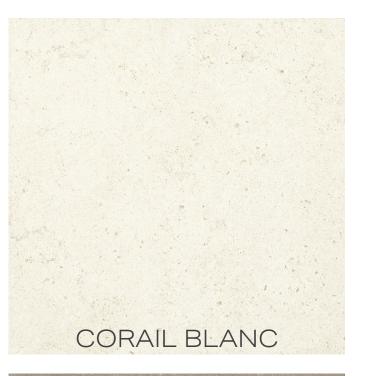

### THICKNESS

3.5мм

LEAD TIME + LOCATION

6-8 WEEKS | ITALY

NOISETTE

AMANDE

ALL COLORS AVAILABLE IN ALL PANEL SIZES SHOWN.