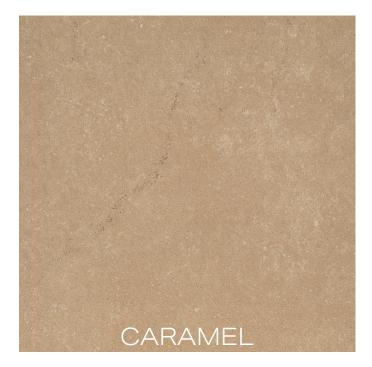

### THICKNESS

3.5мм

LEAD TIME + LOCATION

6-8 WEEKS | ITALY

NOISETTE

AMANDE

ALL COLORS AVAILABLE IN ALL PANEL SIZES SHOWN.