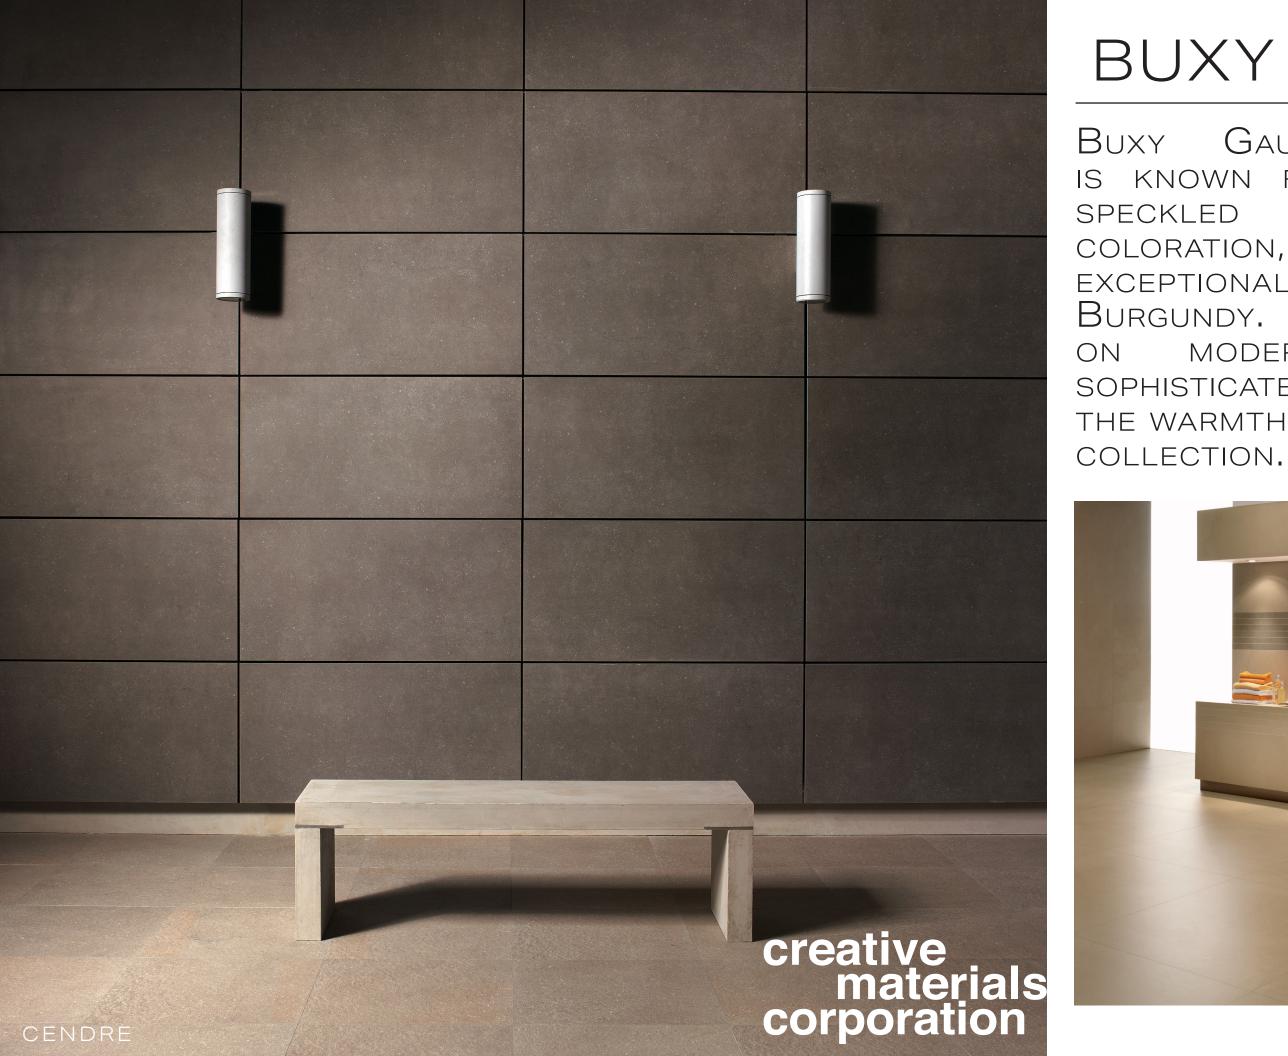

# BUXY GAUGED

BUXY GAUGED PORCELAIN IS KNOWN FOR ITS UNIQUELY SPECKLED PATTERN AND COLORATION, RESEMBLING AN EXCEPTIONAL STONE FROM BURGUNDY. CAPITALIZING ON MODERNITY WITH A SOPHISTICATED FEELING THROUGH THE WARMTH AND STYLE OF THE COLLECTION.

## BUXY GAUGED

## PORCELAIN TILE