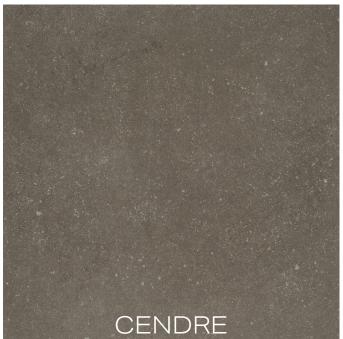

### THICKNESS

3.5мм

LEAD TIME + LOCATION

6-8 WEEKS | ITALY

NOISETTE

AMANDE

ALL COLORS AVAILABLE IN ALL PANEL SIZES SHOWN.