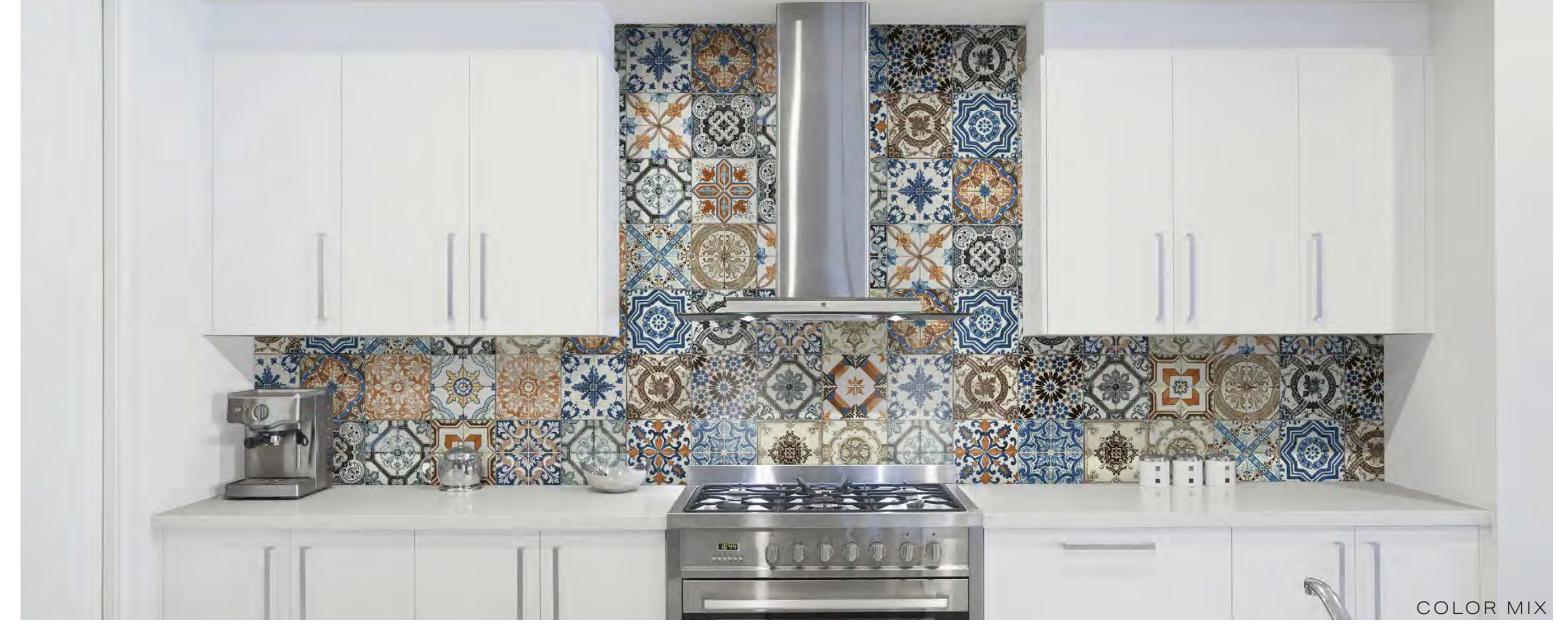

# CASABLANCA

Casablanca continues the tradition of Moroccan influences in a mixed color palette or shades of grey palette. A contemporary solution with the traditional allure.

**GREY MIX** 

8"x8"x7mm CERAMIC

CHART INDICATES AVAILABLE SIZE + THICKNESS + FINISH OPTIONS. IF GREY BLOCK IS PRESENT, THE PRODUCT IS NOT AVAILABLE IN THAT SIZE. SIZING IS NOMINAL FOR FIELD TILE, TRIMS, AND DECORS.