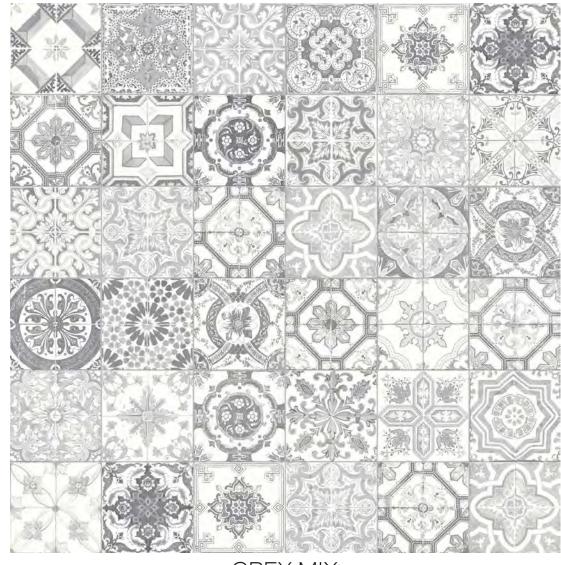

**GREY MIX** 

8"x8"x7mm CERAMIC

CHART INDICATES AVAILABLE SIZE + THICKNESS + FINISH OPTIONS. IF GREY BLOCK IS PRESENT, THE PRODUCT IS NOT AVAILABLE IN THAT SIZE. SIZING IS NOMINAL FOR FIELD TILE, TRIMS, AND DECORS.