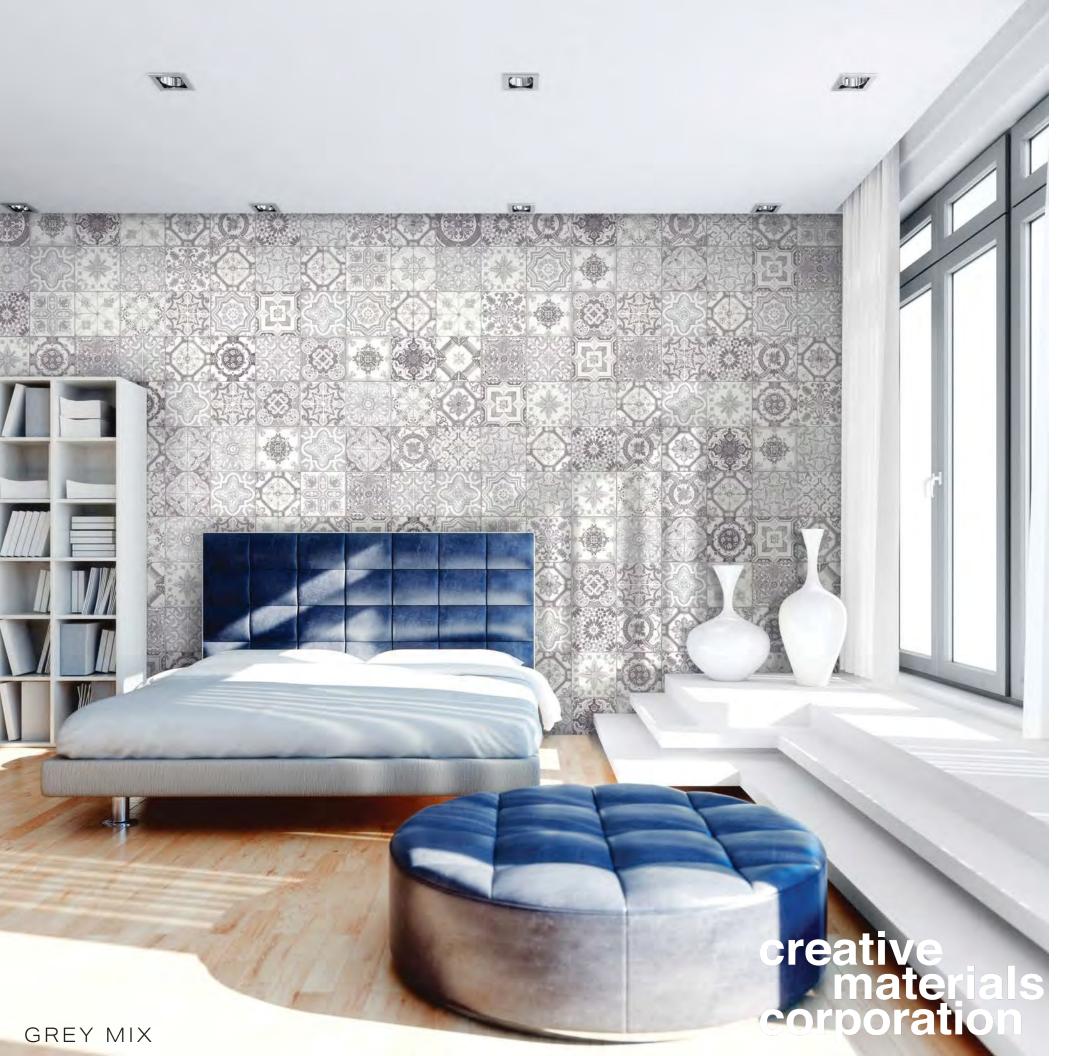

# CASABLANCA

Casablanca continues the tradition of Moroccan influences in a mixed color palette or shades of grey palette. A contemporary solution with the traditional allure.

**GREY MIX** 

8"x8"x7mm CERAMIC

CHART INDICATES AVAILABLE SIZE + THICKNESS + FINISH OPTIONS. IF GREY BLOCK IS PRESENT, THE PRODUCT IS NOT AVAILABLE IN THAT SIZE. SIZING IS NOMINAL FOR FIELD TILE, TRIMS, AND DECORS.