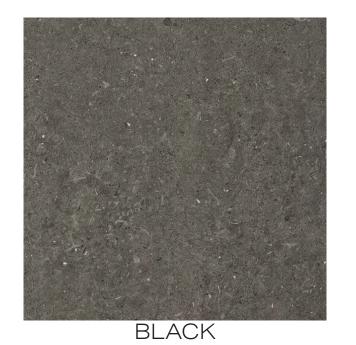

# COUNTY

County exaggerates the Natural Look of Shellstone, Which is a limestone composed of Shell and Coral Fragments. The sedimentary allure transports us to another place through the organic aesthetic.

## COUNTY