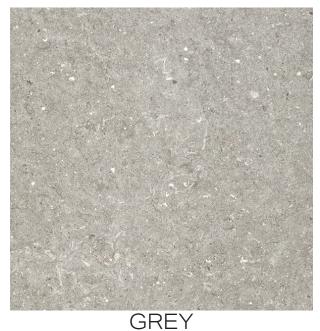

# COUNTY

County exaggerates the Natural Look of Shellstone, Which is a limestone composed of Shell and Coral Fragments. The sedimentary allure transports us to another place through the organic aesthetic.

| CHART INDICATES AVAILABLE | E SIZE + THICKNESS + FINISH C                                        | PHIONS, IF GREY BLOCK IS PR | KESENT, THE PRODUCT IS NOT | I AVAILABLE IN THAT SIZE, SIZI | ING IS INDIVIDINAL FOR FIELD TIL | E, TRIIVIS, AND DECORS. |
|---------------------------|----------------------------------------------------------------------|-----------------------------|----------------------------|--------------------------------|----------------------------------|-------------------------|
|                           |                                                                      |                             |                            |                                |                                  |                         |
|                           |                                                                      | DARK GREY                   | GREY                       | WHITE                          | BEIGE                            | FOG                     |
|                           | 6"x6"x8mm<br>non-rectified                                           | NATURAL                     | NATURAL                    | NATURAL                        | NATURAL                          | NATURAL                 |
|                           | 12"x12"x9mm<br>RECTIFIED                                             | NATURAL                     | NATURAL                    | NATURAL                        | NATURAL                          | NATURAL                 |
|                           | 12"x24"x9mm<br>RECTIFIED                                             | NATURAL                     | NATURAL                    | NATURAL                        | NATURAL                          | NATURAL                 |
|                           | 24"x24"x9mm<br>RECTIFIED                                             | NATURAL                     | NATURAL                    | NATURAL                        | NATURAL                          | NATURAL                 |
|                           | 24"x48"x9mm<br>RECTIFIED                                             | NATURAL                     | NATURAL                    | NATURAL                        | NATURAL                          | NATURAL                 |
|                           | 2"x2" MOSAIC ON<br>12"x12"x9мм SHEET                                 | NATURAL                     | NATURAL                    | NATURAL                        | NATURAL                          | NATURAL                 |
|                           | 3″x24″x9мм<br>BULLNOSE<br>RECTIFIED                                  | NATURAL                     | NATURAL                    | NATURAL                        | NATURAL                          | NATURAL                 |
|                           | 13"x24"x9мм<br>STAIRTREAD<br>RECTIFIED                               | NATURAL                     | NATURAL                    | NATURAL                        | NATURAL                          | NATURAL                 |
|                           | 12"x24"x9mm<br>GROOVED STAIRTREAD<br>WITH BULLNOSE EDGE<br>RECTIFIED | NATURAL                     | NATURAL                    | NATURAL                        | NATURAL                          | NATURAL                 |