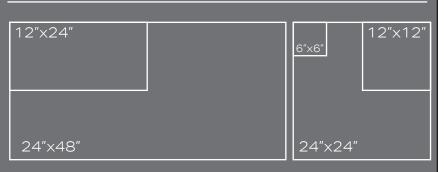

# creative materials corporation FOG

# COUNTY

County exaggerates the Natural Look of Shellstone, Which is a limestone composed of Shell and Coral Fragments. The sedimentary allure transports us to another place through the organic aesthetic.



## COUNTY

### PORCELAIN TILE

### SIZES



### FINISH

HONED, NATURAL | varies per size - refer to chart

### THICKNESS

8MM, 9MM | varies per size - refer to chart

### LEAD TIME + LOCATION

8-10 WEEKS | ITALY

### RECYCLED CONTENT

40% PRE-CONSUMER

### TECHNICAL DATA

| Specification<br>Reference | Test Method | Test Result                        |
|----------------------------|-------------|------------------------------------|
| BREAKING STRENGTH          | ISO 10545-4 | R>40 N/ <sub>MM</sub> 2, S> 1600 N |
| WATER ABSORPTION           | ISO 10545-3 | ≤0.2%                              |
| DCOF                       | ANSI A326.1 | <u>&gt;</u> 0.42*                  |



\* Honed does not pass DCOF under this testing. All technical data was supplied by the manufacturer and is being provided by CMC for informational purposes