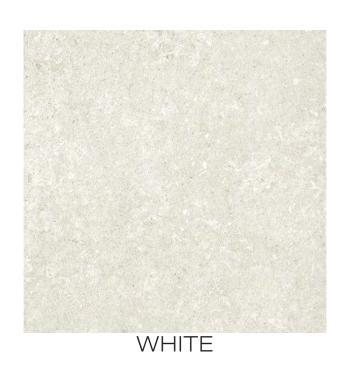

# COUNTY

County exaggerates the Natural Look of Shellstone, Which is a limestone composed of Shell and Coral Fragments. The sedimentary allure transports us to another place through the organic aesthetic.

| CHART INDICATES AVAILABLE | E SIZE + THICKNESS + FINISH C                                        | PHIONS, IF GREY BLOCK IS PR | KESENT, THE PRODUCT IS NOT | I AVAILABLE IN THAT SIZE, SIZI | ING IS INDIVIDINAL FOR FIELD TIL | E, TRIIVIS, AND DECORS. |
|---------------------------|----------------------------------------------------------------------|-----------------------------|----------------------------|--------------------------------|----------------------------------|-------------------------|
|                           |                                                                      |                             |                            |                                |                                  |                         |
|                           |                                                                      | DARK GREY                   | GREY                       | WHITE                          | BEIGE                            | FOG                     |
|                           | 6"x6"x8mm<br>non-rectified                                           | NATURAL                     | NATURAL                    | NATURAL                        | NATURAL                          | NATURAL                 |
|                           | 12"x12"x9mm<br>RECTIFIED                                             | NATURAL                     | NATURAL                    | NATURAL                        | NATURAL                          | NATURAL                 |
|                           | 12"x24"x9mm<br>RECTIFIED                                             | NATURAL                     | NATURAL                    | NATURAL                        | NATURAL                          | NATURAL                 |
|                           | 24"x24"x9mm<br>RECTIFIED                                             | NATURAL                     | NATURAL                    | NATURAL                        | NATURAL                          | NATURAL                 |
|                           | 24"x48"x9mm<br>RECTIFIED                                             | NATURAL                     | NATURAL                    | NATURAL                        | NATURAL                          | NATURAL                 |
|                           | 2"x2" MOSAIC ON<br>12"x12"x9мм SHEET                                 | NATURAL                     | NATURAL                    | NATURAL                        | NATURAL                          | NATURAL                 |
|                           | 3″x24″x9мм<br>BULLNOSE<br>RECTIFIED                                  | NATURAL                     | NATURAL                    | NATURAL                        | NATURAL                          | NATURAL                 |
|                           | 13"x24"x9мм<br>STAIRTREAD<br>RECTIFIED                               | NATURAL                     | NATURAL                    | NATURAL                        | NATURAL                          | NATURAL                 |
|                           | 12"x24"x9mm<br>GROOVED STAIRTREAD<br>WITH BULLNOSE EDGE<br>RECTIFIED | NATURAL                     | NATURAL                    | NATURAL                        | NATURAL                          | NATURAL                 |