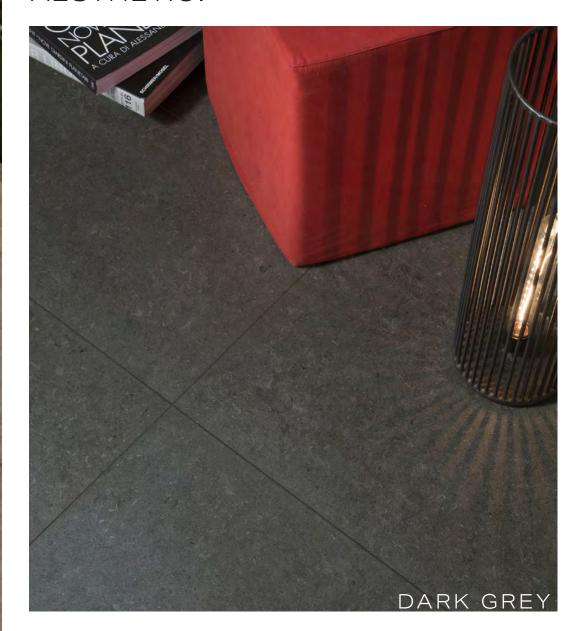

# COUNTY

County exaggerates the Natural Look of Shellstone, Which is a limestone composed of Shell and Coral Fragments. The sedimentary allure transports us to another place through the organic aesthetic.

## COUNTY