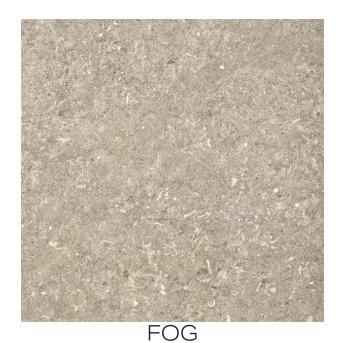

# creative materials corporation FOG

# COUNTY

County exaggerates the Natural Look of Shellstone, Which is a limestone composed of Shell and Coral Fragments. The sedimentary allure transports us to another place through the organic aesthetic.

| CHART INDICATES AVAILABLE | E SIZE + THICKNESS + FINISH C                                        | PHIONS, IF GREY BLOCK IS PR | KESENT, THE PRODUCT IS NOT | I AVAILABLE IN THAT SIZE, SIZI | ING IS INDIVIDINAL FOR FIELD TIL | E, TRIIVIS, AND DECORS. |
|---------------------------|----------------------------------------------------------------------|-----------------------------|----------------------------|--------------------------------|----------------------------------|-------------------------|
|                           |                                                                      |                             |                            |                                |                                  |                         |
|                           |                                                                      | DARK GREY                   | GREY                       | WHITE                          | BEIGE                            | FOG                     |
|                           | 6"x6"x8mm<br>non-rectified                                           | NATURAL                     | NATURAL                    | NATURAL                        | NATURAL                          | NATURAL                 |
|                           | 12"x12"x9mm<br>RECTIFIED                                             | NATURAL                     | NATURAL                    | NATURAL                        | NATURAL                          | NATURAL                 |
|                           | 12"x24"x9mm<br>RECTIFIED                                             | NATURAL                     | NATURAL                    | NATURAL                        | NATURAL                          | NATURAL                 |
|                           | 24"x24"x9mm<br>RECTIFIED                                             | NATURAL                     | NATURAL                    | NATURAL                        | NATURAL                          | NATURAL                 |
|                           | 24"x48"x9mm<br>RECTIFIED                                             | NATURAL                     | NATURAL                    | NATURAL                        | NATURAL                          | NATURAL                 |
|                           | 2"x2" MOSAIC ON<br>12"x12"x9мм SHEET                                 | NATURAL                     | NATURAL                    | NATURAL                        | NATURAL                          | NATURAL                 |
|                           | 3″x24″x9мм<br>BULLNOSE<br>RECTIFIED                                  | NATURAL                     | NATURAL                    | NATURAL                        | NATURAL                          | NATURAL                 |
|                           | 13"x24"x9мм<br>STAIRTREAD<br>RECTIFIED                               | NATURAL                     | NATURAL                    | NATURAL                        | NATURAL                          | NATURAL                 |
|                           | 12"x24"x9mm<br>GROOVED STAIRTREAD<br>WITH BULLNOSE EDGE<br>RECTIFIED | NATURAL                     | NATURAL                    | NATURAL                        | NATURAL                          | NATURAL                 |