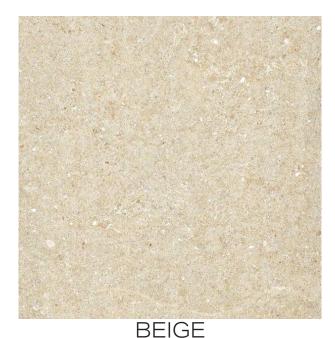

# COUNTY

County exaggerates the Natural Look of Shellstone, Which is a limestone composed of Shell and Coral Fragments. The sedimentary allure transports us to another place through the organic aesthetic.

| CHART INDICATES AVAILABLE | E SIZE + THICKNESS + FINISH C                                        | PHIONS, IF GREY BLOCK IS PR | KESENT, THE PRODUCT IS NOT | I AVAILABLE IN THAT SIZE, SIZI | ING IS INDIVIDINAL FOR FIELD TIL | E, TRIIVIS, AND DECORS. |
|---------------------------|----------------------------------------------------------------------|-----------------------------|----------------------------|--------------------------------|----------------------------------|-------------------------|
|                           |                                                                      |                             |                            |                                |                                  |                         |
|                           |                                                                      | DARK GREY                   | GREY                       | WHITE                          | BEIGE                            | FOG                     |
|                           | 6"x6"x8mm<br>non-rectified                                           | NATURAL                     | NATURAL                    | NATURAL                        | NATURAL                          | NATURAL                 |
|                           | 12"x12"x9mm<br>RECTIFIED                                             | NATURAL                     | NATURAL                    | NATURAL                        | NATURAL                          | NATURAL                 |
|                           | 12"x24"x9mm<br>RECTIFIED                                             | NATURAL                     | NATURAL                    | NATURAL                        | NATURAL                          | NATURAL                 |
|                           | 24"x24"x9mm<br>RECTIFIED                                             | NATURAL                     | NATURAL                    | NATURAL                        | NATURAL                          | NATURAL                 |
|                           | 24"x48"x9mm<br>RECTIFIED                                             | NATURAL                     | NATURAL                    | NATURAL                        | NATURAL                          | NATURAL                 |
|                           | 2"x2" MOSAIC ON<br>12"x12"x9мм SHEET                                 | NATURAL                     | NATURAL                    | NATURAL                        | NATURAL                          | NATURAL                 |
|                           | 3″x24″x9мм<br>BULLNOSE<br>RECTIFIED                                  | NATURAL                     | NATURAL                    | NATURAL                        | NATURAL                          | NATURAL                 |
|                           | 13"x24"x9мм<br>STAIRTREAD<br>RECTIFIED                               | NATURAL                     | NATURAL                    | NATURAL                        | NATURAL                          | NATURAL                 |
|                           | 12"x24"x9mm<br>GROOVED STAIRTREAD<br>WITH BULLNOSE EDGE<br>RECTIFIED | NATURAL                     | NATURAL                    | NATURAL                        | NATURAL                          | NATURAL                 |