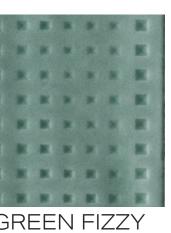

| WHITE       | WHITE FIZZY | BEIGE      | B   |
|-------------|-------------|------------|-----|
| TAUPE FIZZY | RED         | RED FIZZY  |     |
| LIME        | LIME FIZZY  | GREEN      | G   |
| TURQUOISE   | BLUE        | BLUE FIZZY | LEE |

# CERAMIC TILE

CHART INDICATES AVAILABLE SIZE + THICKNESS + FINISH OPTIONS. IF GREY BLOCK IS PRESENT, THE PRODUCT IS NOT AVAILABLE IN THAT SIZE. SIZING IS NOMINAL FOR FIELD TILE, TRIMS, AND DECORS.

|            | WHITE          | BEIGE          | TAUPE          | GREEN          | BLUE          | TURQUOISE          | LIME          | YELLOW          | RED          |
|------------|----------------|----------------|----------------|----------------|---------------|--------------------|---------------|-----------------|--------------|
| З"х12"х8мм | GLOSSY         | GLOSSY         | GLOSSY         | GLOSSY         | GLOSSY        | GLOSSY             | GLOSSY        | GLOSSY          | GLOSSY       |
|            |                |                |                |                |               |                    |               |                 |              |
|            | WHITE<br>FIZZY | BEIGE<br>FIZZY | TAUPE<br>FIZZY | GREEN<br>FIZZY | BLUE<br>FIZZY | TURQUOISE<br>FIZZY | LIME<br>FIZZY | YELLOW<br>FIZZY | RED<br>FIZZY |
| З"х12"х8мм | GLOSSY         | GLOSSY         | GLOSSY         | GLOSSY         | GLOSSY        | GLOSSY             | GLOSSY        | GLOSSY          | GLOSSY       |