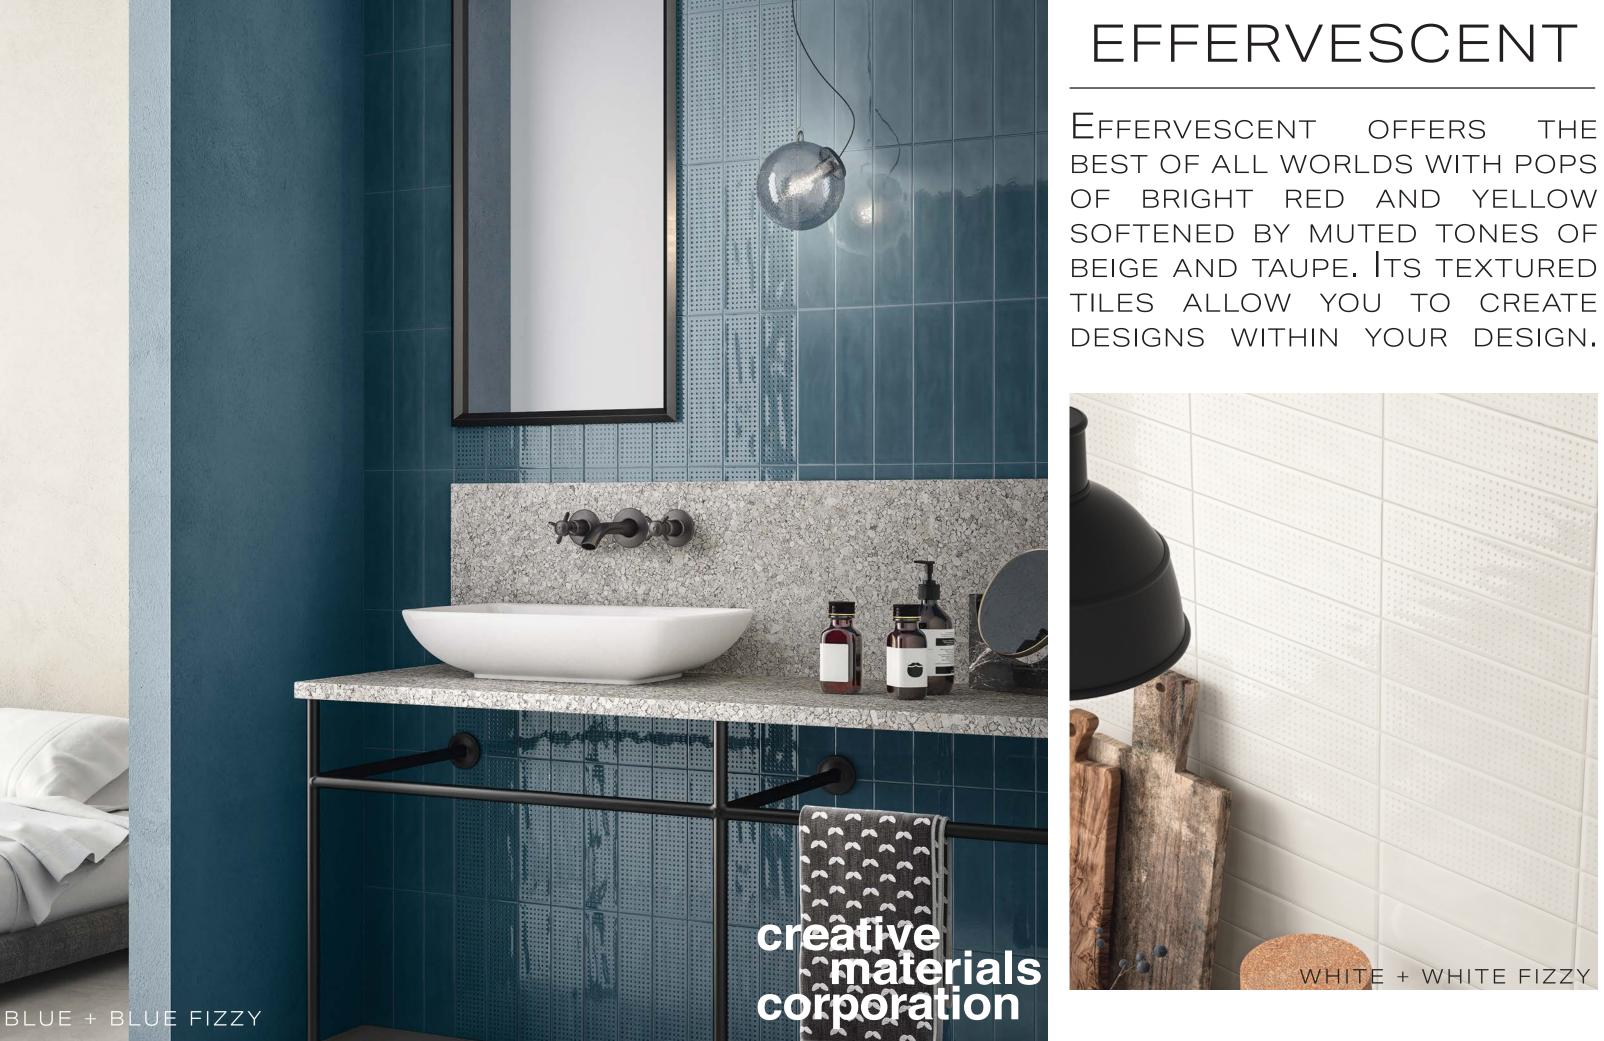

# EFFERVESCENT

# CERAMIC TILE

#### SIZES

3"×12"

### FINISH

GLOSSY

# THICKNESS

8мм

### LEAD TIME + LOCATION

8-10 WEEKS | ITALY

# RECYCLED CONTENT

9% PRE-CONSUMER

#### TECHNICAL DATA

| Specification<br>Reference | Test Method | TEST RESULT |  |  |
|----------------------------|-------------|-------------|--|--|
| WATER ABSORPTION           | ISO 10545-3 | ≥10%        |  |  |
| BREAKING STRENGTH          | ISO 10545-4 | ≥600 N      |  |  |
| DCOF                       | ANSI A326.1 | < 0.42      |  |  |

Shade V1 Variation

\*Ceramic is intended for wall use only. All technical data was supplied by the manufacturer and is being provided by CMC for informational purposes only. Exact test results should be requested from your CMC contact.

| WHITE       | WHITE FIZZY | BEIGE