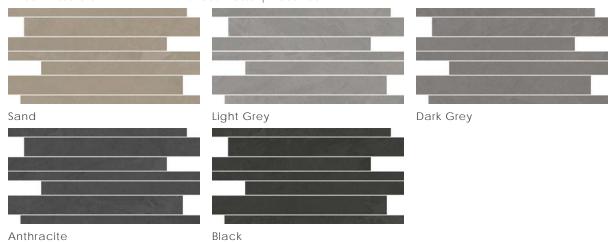

#### Mosaics

Linear Mosaic on 12"x24"x9mm Sheet Matte | Rectified

2"x2" Mosaic on 12"x12"x9mm Sheet Matte | Rectified

3.15" x2.8" Hexagon Mosaic on 10" x12" x9mm Sheet Matte | Rectified

Anthracite, Dark Grey, Black Mix