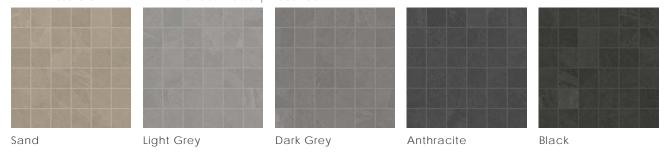

#### Mosaics

Linear Mosaic on 12"x24"x9mm Sheet Matte | Rectified

2"x2" Mosaic on 12"x12"x9mm Sheet Matte | Rectified

3.15" x2.8" Hexagon Mosaic on 10" x12" x9mm Sheet Matte | Rectified

Anthracite, Dark Grey, Black Mix