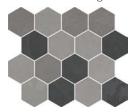

#### Mosaics

Linear Mosaic on 12"x24"x9mm Sheet Matte | Rectified

2"x2" Mosaic on 12"x12"x9mm Sheet Matte | Rectified

3.15" x2.8" Hexagon Mosaic on 10" x12" x9mm Sheet Matte | Rectified

Anthracite, Dark Grey, Black Mix