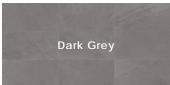

#### Colors

Sizes

Black

#### Color • Size • Finish Matrix

| Color<br>—<br>Size & Thickness |       |            |           |            |       |
|--------------------------------|-------|------------|-----------|------------|-------|
|                                | Sand  | Light Grey | Dark Grey | Anthracite | Black |
| 12" x24" x9mm                  | Matte | Matte      | Matte     | Matte      | Matte |
| Bullnose<br>3"x24"x9mm         | Matte | Matte      | Matte     | Matte      | Matte |
|                                |       |            |           |            |       |
| Covebase<br>6"x12"x9mm         | Matte | Matte      | Matte     | Matte      | Matte |
|                                |       |            |           |            |       |