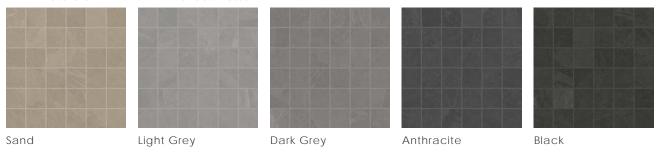

Method | Test Result               |
|-------------------------|-------------|---------------------------|
| DCOF                    | ANSI A326.3 | Interior, Wet (>0.42 Wet) |
| Water Absorption        | ASTM C373   | < 0.5%                    |
| Breaking Strength       | ASTM C648   | > 250 lbf                 |

### Images represent the range of the product.

#### Finish & Thickness

Matte | 9mm Finish varies per size and color -Refer to Color • Size • Finish Matrix

#### Lead Time

2-3 Weeks

| Body Type                   | Shade Variation |
|-----------------------------|-----------------|
| Glazed Color-Body Porcelain | V2              |

### Location

USA











# **EXPEDITION**

#### Mosaics

Linear Mosaic on 12"x24"x9mm Sheet Matte



2"x2" Mosaic on 12"x12"x9mm Sheet Matte



3.15" x2.8" Hexagon Mosaic on 10" x12" x9mm Sheet Matte



Anthracite, Dark Grey, Black Mix

## **EXPEDITION**

#### Color • Size • Finish Matrix

| Color<br>—<br>Size & Thickness |       |            |           |            |       |
|--------------------------------|-------|------------|-----------|------------|-------|
|                                | Sand  | Light Grey | Dark Grey | Anthracite | Black |
| 12" x24" x9mm                  | Matte | Matte      | Matte     | Matte      | Matte |
| Bullnose<br>3"x24"x9mm         | Matte | Matte      | Matte     | Matte      | Matte |
|                                |       |            |           |            |       |
| Covebase<br>6"x12"x9mm         | Matte | Matte      | Matte     | Matte      | Matte |
|