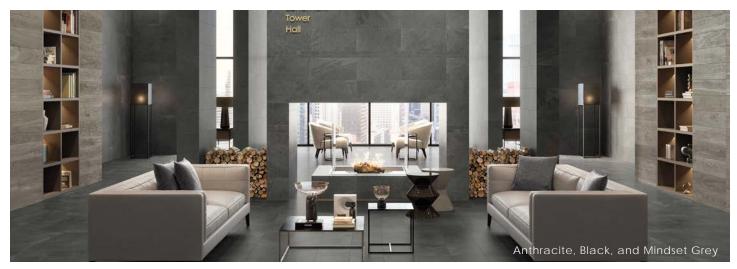

#### Description

Expedition porcelain tile has a contemporary aesthetic inspired by a slate effect offering timeless beauty based on the structure of cleft slate. Intense colors and natural surface finishes provide contemporary private and public spaces with the charm of past architectural styles and a new contemporary character.

#### Colors

Sizes

Black

### Location

USA