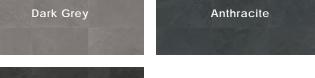

#### Colors

Sizes

Black

#### Color • Size • Finish Matrix

| Color<br>—<br>Size & Thickness |       |            |           |            |       |
|--------------------------------|-------|------------|-----------|------------|-------|
|                                | Sand  | Light Grey | Dark Grey | Anthracite | Black |
| 12" x24" x9mm                  | Matte | Matte      | Matte     | Matte      | Matte |
| Bullnose<br>3"x24"x9mm         | Matte | Matte      | Matte     | Matte      | Matte |
|                                |       |            |           |            |       |
| Covebase<br>6"x12"x9mm         | Matte | Matte      | Matte     | Matte      | Matte |
|                                |       |            |           |            |       |