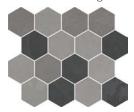

#### Mosaics

Linear Mosaic on 12"x24"x9mm Sheet Matte

2"x2" Mosaic on 12"x12"x9mm Sheet Matte

3.15" x2.8" Hexagon Mosaic on 10" x12" x9mm Sheet Matte

Anthracite, Dark Grey, Black Mix