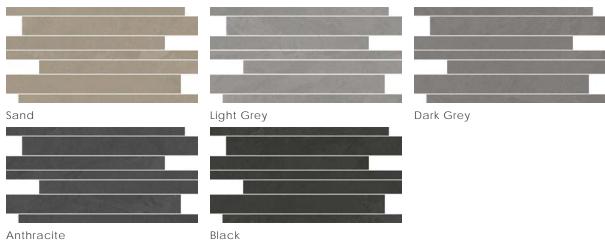

#### Mosaics

Linear Mosaic on 12"x24"x9mm Sheet Matte

2"x2" Mosaic on 12"x12"x9mm Sheet Matte

3.15" x2.8" Hexagon Mosaic on 10" x12" x9mm Sheet Matte

Anthracite, Dark Grey, Black Mix