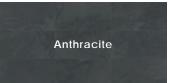

#### Colors

Sizes

Black

#### Color • Size • Finish Matrix

| Color<br>—<br>Size & Thickness |       |            |           |            |       |
|--------------------------------|-------|------------|-----------|------------|-------|
|                                | Sand  | Light Grey | Dark Grey | Anthracite | Black |
| 12" x24" x9mm                  | Matte | Matte      | Matte     | Matte      | Matte |
| Bullnose<br>3"x24"x9mm         | Matte | Matte      | Matte     | Matte      | Matte |
|                                |       |            |           |            |       |
| Covebase<br>6"x12"x9mm         | Matte | Matte      | Matte     | Matte      | Matte |
|                                |       |            |           |            |       |