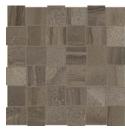

## Mosaic

2" x2" Basketweave Mosaic on 12" x12" x9.7mm Sheet Matte

Mist

Smoke

Earth

Carbon