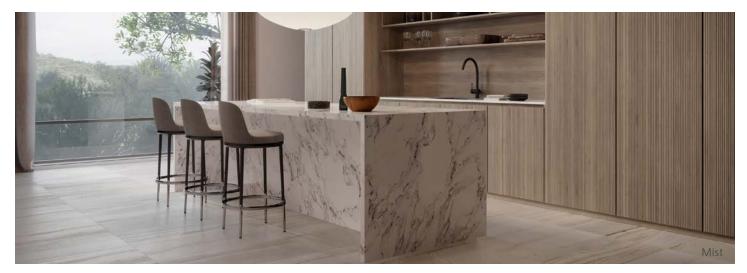

## Description

Formation porcelain tile is an example of sedimentary layers of limestone with a great deal of variation. The atmosphere is set with warm, welcoming earthy tones. The collection presents organic variation with some pieces that are very linear while others are an aggregate and have a shell-based form.

### Colors