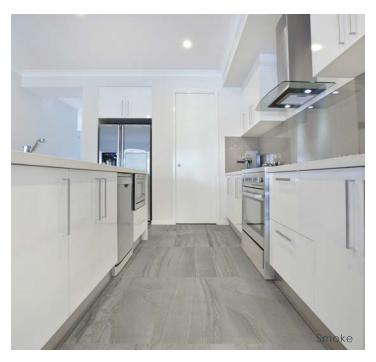

---------------------------------------------------------------------|
| DCOF                    | ANSI A326.3 | Matte • Interior, Wet Plus (>0.50 Wet) Polished • Interior, Dry (>0.42 Dry) |
| Water Absorption        | ISO 10545-3 | < 0.5%                                                                      |
| Breaking Strength       | ASTM C648   | > 292 lbf                                                                   |
| PEI                     | ISO 10545-7 | IV                                                                          |

### Finish & Thickness

Matte, Polished | 9.7mm, 9.8mm, 11mm

Finish varies per size and color – Refer to Color • Size • Finish Matrix

## Lead Time

2-3 Weeks Domestic Inventory

#### Location

Turkey



**Shade Variation** 

V3

# **FORMATION**





## Mosaic

2" x2" Basketweave Mosaic on 12" x12" x9.7mm Sheet Matte







Mist

Smoke

Earth

Carbon

# **FORMATION**

## Color • Size • Finish Matrix

| Color<br>—<br>Size & Thickness | Mist              | Smoke             | Earth             | Carbon            |
|--------------------------------|-------------------|-------------------|-------------------|-------------------|
|                                | IVIISC            | Silloke           | Laitii            | Carbon            |
| 12" x24" x9.8mm                | Matte<br>Polished | Matte<br>Polished | Matte<br>Polished | Matte<br>Polished |
| 18"x36"x11mm                   | Matte             | Matte             | Matte             | Matte             |
| Bullnose<br>3"x12"x9.7mm       | Matte             | Matte