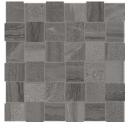

## Mosaic

2" x2" Basketweave Mosaic on 12" x12" x9.7mm Sheet Matte

Mist

Smoke

Earth

Carbon