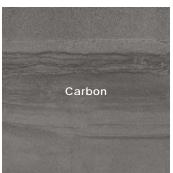

## **FORMATION**



## Description

Formation porcelain tile is an example of sedimentary layers of limestone with a great deal of variation. The atmosphere is set with warm, welcoming earthy tones. The collection presents organic variation with some pieces that are very linear while others are an aggregate and have a shell-based form.

### Colors





### Sizes

12"x24"

18" x36"





#### Technical Data

**Body Type** 

Glazed Non Color-Body Porcelain

| Specification Reference | Test Method | Test Result                                                                 |
|-------------------------|-------------|-----------------------------------------------------------------------------|
| DCOF                    | ANSI A326.3 | Matte • Interior, Wet Plus (>0.50 Wet) Polished • Interior, Dry (>0.42 Dry) |
| Water Absorption        | ISO 10545-3 | < 0.5%                                                                      |
| Breaking Strength       | ASTM C648   | > 292 lbf                                                                   |
| PEI                     | ISO 10545-7 | IV                                                                          |

### Fin