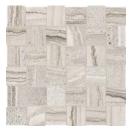

## Mosaic

2" x2" Basketweave Mosaic on 12" x12" x9.7mm Sheet Matte

Mist

Smoke

Earth

Carbon