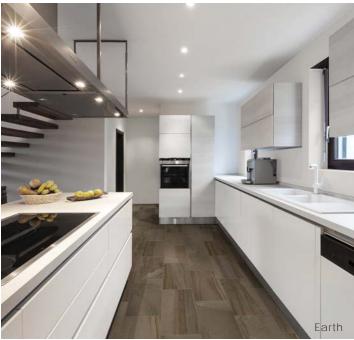

-------------------------------------------------------------------|
| DCOF                    | ANSI A326.3 | Matte • Interior, Wet Plus (>0.50 Wet) Polished • Interior, Dry (>0.42 Dry) |
| Water Absorption        | ISO 10545-3 | < 0.5%                                                                      |
| Breaking Strength       | ASTM C648   | > 292 lbf                                                                   |
| PEI                     | ISO 10545-7 | IV                                                                          |

### Finish & Thickness

Matte, Polished | 9.7mm, 9.8mm, 11mm

Finish varies per size and color – Refer to Color • Size • Finish Matrix

## Lead Time

2-3 Weeks Domestic Inventory

#### Location

Turkey



**Shade Variation** 

V3

# **FORMATION**





## Mosaic

2" x2" Basketweave Mosaic on 12" x12" x9.7mm Sheet Matte







Mist

Smoke

Earth

Carbon

# **FORMATION**

## Color • Size • Finish Matrix

| Color<br>—<br>Size & Thickness | Mist              | Smoke             | Earth             | Carbon            |
|--------------------------------|-------------------|-------------------|-------------------|-------------------|
|                                | IVIISC            | Silloke           | Laitii            | Carbon            |
| 12" x24" x9.8mm                | Matte<br>Polished | Matte<br>Polished | Matte<br>Polished | Matte<br>Polished |
| 18"x36"x11mm                   | Matte             | Matte             | Matte             | Matte             |
| Bullnose<br>3"x12"x9.7mm       | Matte             | Matte